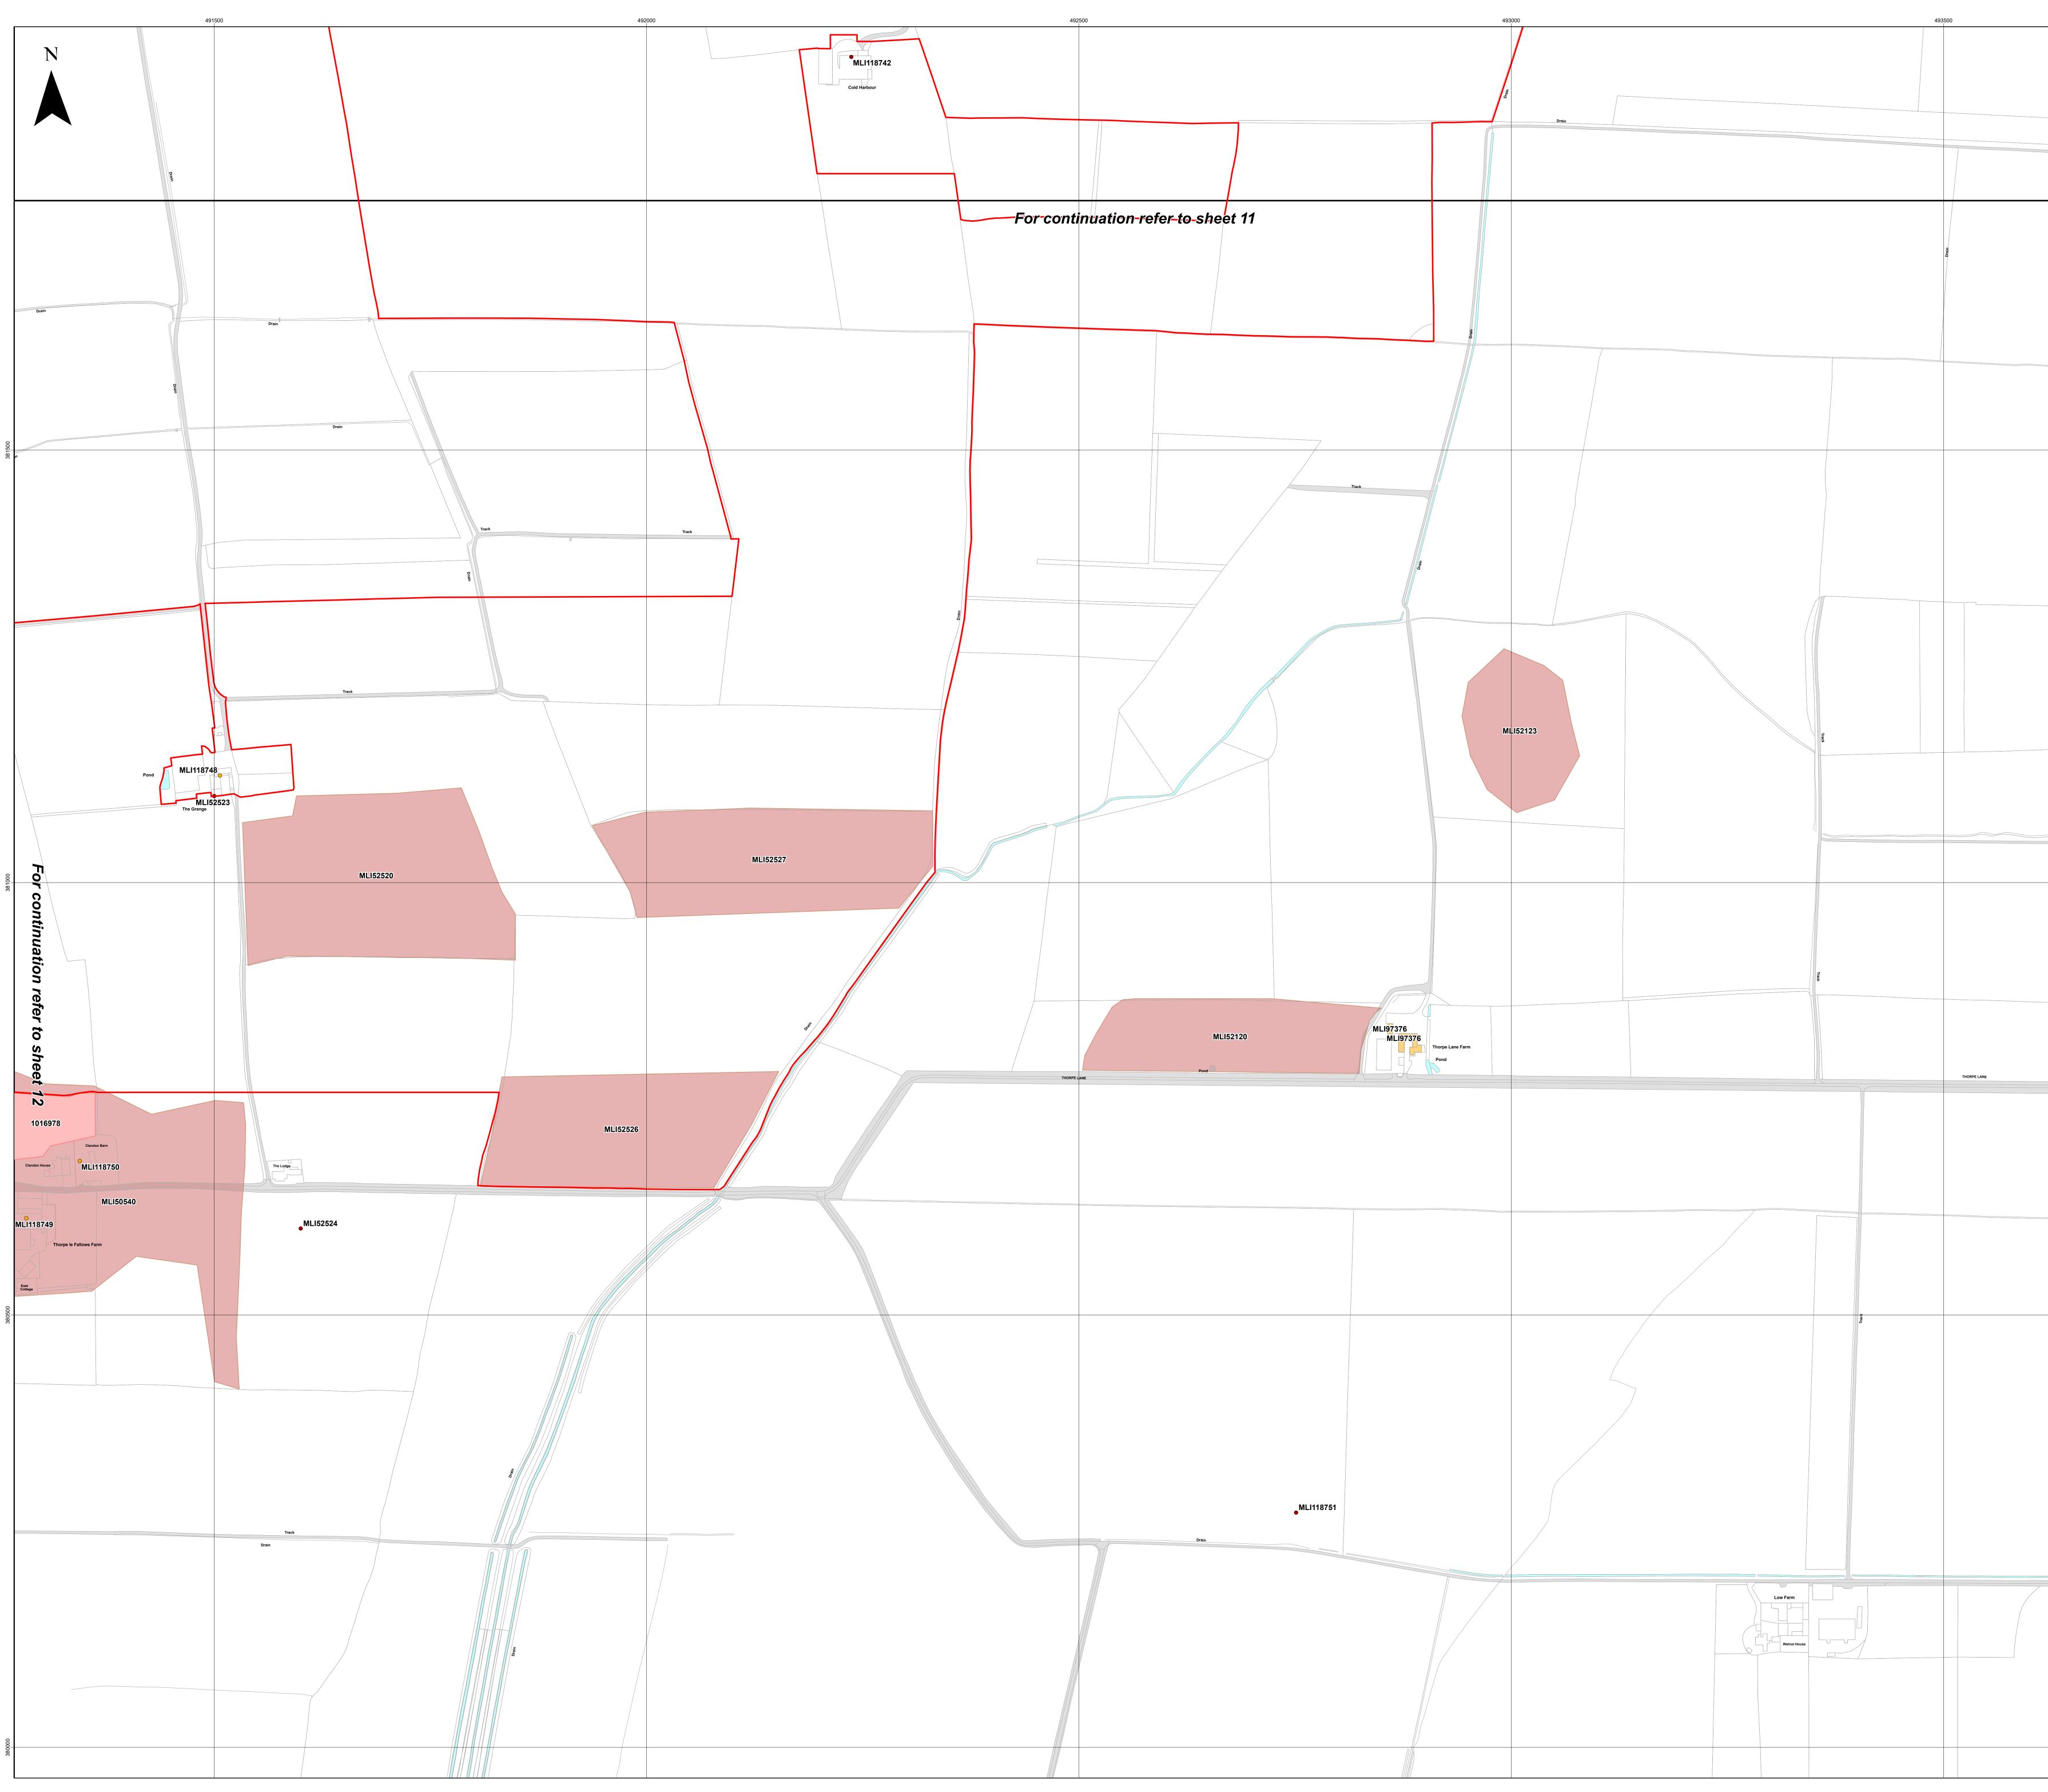

| Island<br>GREEN<br>POWER                                                                                                                                                                                                                                        | Lappo»                                                                                                                            |
|-----------------------------------------------------------------------------------------------------------------------------------------------------------------------------------------------------------------------------------------------------------------|-----------------------------------------------------------------------------------------------------------------------------------|
| Key  Criter Limits  Sheet Index  Scheduled Monument  Licclnshire HER (point)  Monument  County Boundary                                                                                                                                                         |                                                                                                                                   |
| Note:<br>Full details of the Historic Environmental Recor<br>be found in the gazetteers within the Desk Bas<br>Appendix 13.1 of the Environmental Statement<br>England's National Heritage List for England an<br>Statement included in Appendix 13.5 of the ES | ed Assessment (DBA) which are included in<br>(ES), and the designated assets on Historic<br>e discussed in detail in the Heritage |
|                                                                                                                                                                                                                                                                 |                                                                                                                                   |
|                                                                                                                                                                                                                                                                 |                                                                                                                                   |
| Layers: Historic England, 2022; Nottinghamshire County Council, 2022<br>Base map: Reproduced from Ordnance Survey digital map data © Cro                                                                                                                        |                                                                                                                                   |
|                                                                                                                                                                                                                                                                 | Metres                                                                                                                            |
| Scale: 1:2,500@ A0<br>APFP Regulation: 5(2)(m)                                                                                                                                                                                                                  | Application Doc No. C2.10                                                                                                         |
| Ref: P2981_LPR_ZZ_ON_DR_Z_0121                                                                                                                                                                                                                                  | Date: 11/01/2023                                                                                                                  |
| Drawn by: AZ                                                                                                                                                                                                                                                    | Checked by: ID                                                                                                                    |
| Features of Histe                                                                                                                                                                                                                                               | and Non-statutory<br>oric Environment<br>11 of 19                                                                                 |
| COTTAM SOL                                                                                                                                                                                                                                                      | AR PROJECT                                                                                                                        |

|                                                | Island<br>GREEN<br>POWER                                                                                                                                                                                | Lappos                                                                                                                                                                                                      |
|------------------------------------------------|---------------------------------------------------------------------------------------------------------------------------------------------------------------------------------------------------------|-------------------------------------------------------------------------------------------------------------------------------------------------------------------------------------------------------------|
| Dr                                             | KeyOrder LimitsSheet IndexListed BuildingGradeIScheduled MonumentLincolnshire HER (point)BuildingFind SpotMonumentLincolnshire HER (Line)MonumentLincolnshire HER (poly)BuildingMonumentCounty Boundary |                                                                                                                                                                                                             |
|                                                | be found in the gazetteers within the Des                                                                                                                                                               | Record (HER) sites and monuments depicted can<br>k Based Assessment (DBA) which are included in<br>ement (ES), and the designated assets on Historic<br>nd are discussed in detail in the Heritage<br>he ES |
| Por<br>Duration refer to sheet 13<br>MLI125324 |                                                                                                                                                                                                         |                                                                                                                                                                                                             |
| Westop Cottages                                |                                                                                                                                                                                                         | il, 2022; Lincolnshire County Council, 2022; Lanpro, 2022; IGP, 2022<br>a © Crown copyright 2021. All rights reserved. License number 0100031673                                                            |
| Taek                                           | 0 100<br>L I I I I I I I<br>Scale: 1:2,500@ A0                                                                                                                                                          | 200 Metres                                                                                                                                                                                                  |
| _                                              | APFP Regulation: 5(2)(m)                                                                                                                                                                                | Application Doc No. C2.10                                                                                                                                                                                   |
|                                                | Ref: P2981_LPR_ZZ_ON_DR_Z_0121                                                                                                                                                                          |                                                                                                                                                                                                             |
|                                                | Drawn by: AZ                                                                                                                                                                                            | Checked by: ID                                                                                                                                                                                              |
|                                                | Features of H                                                                                                                                                                                           | ry and Non-statutory<br>istoric Environment<br>eet 12 of 19                                                                                                                                                 |
|                                                |                                                                                                                                                                                                         |                                                                                                                                                                                                             |