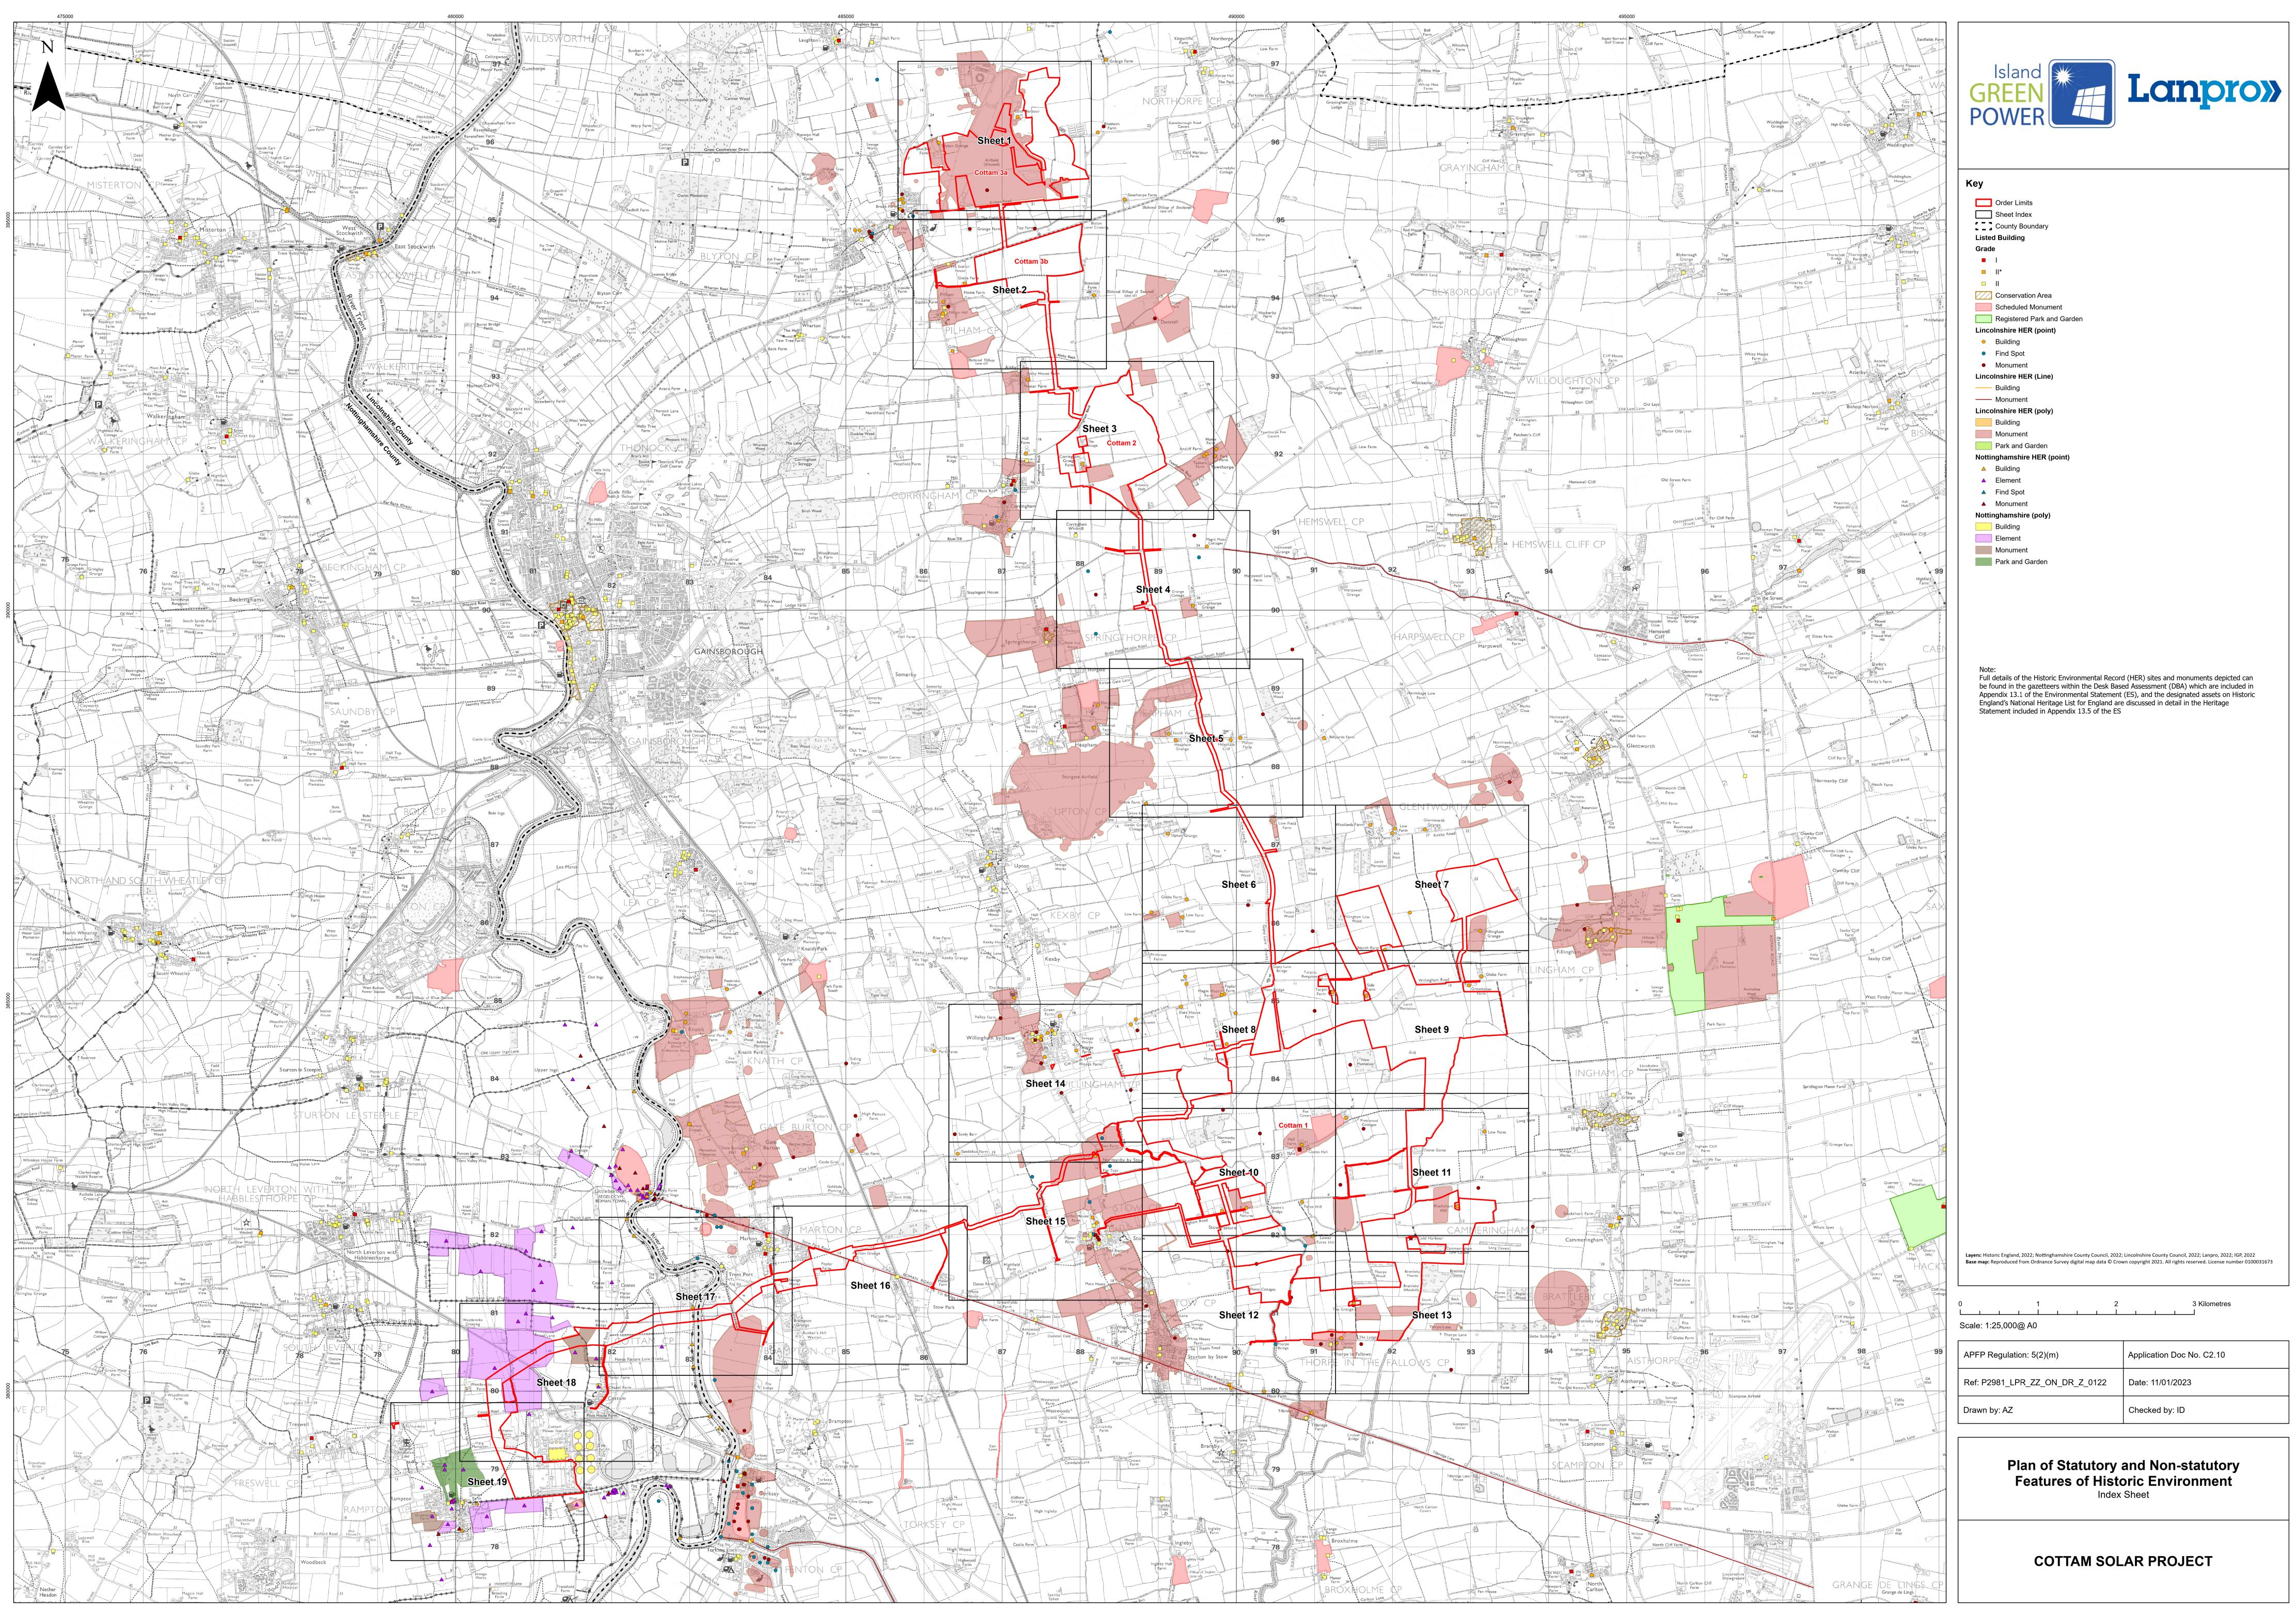

## Schedule of Changes

| Figure Reference | Page | Description of Changes | Reason for Revision |
|------------------|------|------------------------|---------------------|
| Index            | 3    | Change to Order Limits | Change Application  |
| 14               | 17   | Change to Order Limits | Change Application  |
| 15               | 18   | Change to Order Limits | Change Application  |
| 17               | 20   | Change to Order Limits | Change Application  |
| 18               | 21   | Change to Order Limits | Change Application  |
| 19               | 22   | Change to Order Limits | Change Application  |
| 20               | 23   | New sheet              | Change Application  |
|                  |      | Change to Order Limits |                     |

| 1 |   | 2 |   |   | 3 Kilom |  |  |  |   |
|---|---|---|---|---|---------|--|--|--|---|
| 1 | 1 |   | 1 | I |         |  |  |  | 1 |
|   |   |   |   |   |         |  |  |  |   |

| APFP Regulation: 5(2)(m)       | Application Doc No. C2.10 |
|--------------------------------|---------------------------|
| Ref: P2981_LPR_ZZ_ON_DR_Z_0122 | Date: 11/01/2023          |
| Drawn by: AZ                   | Checked by: ID            |