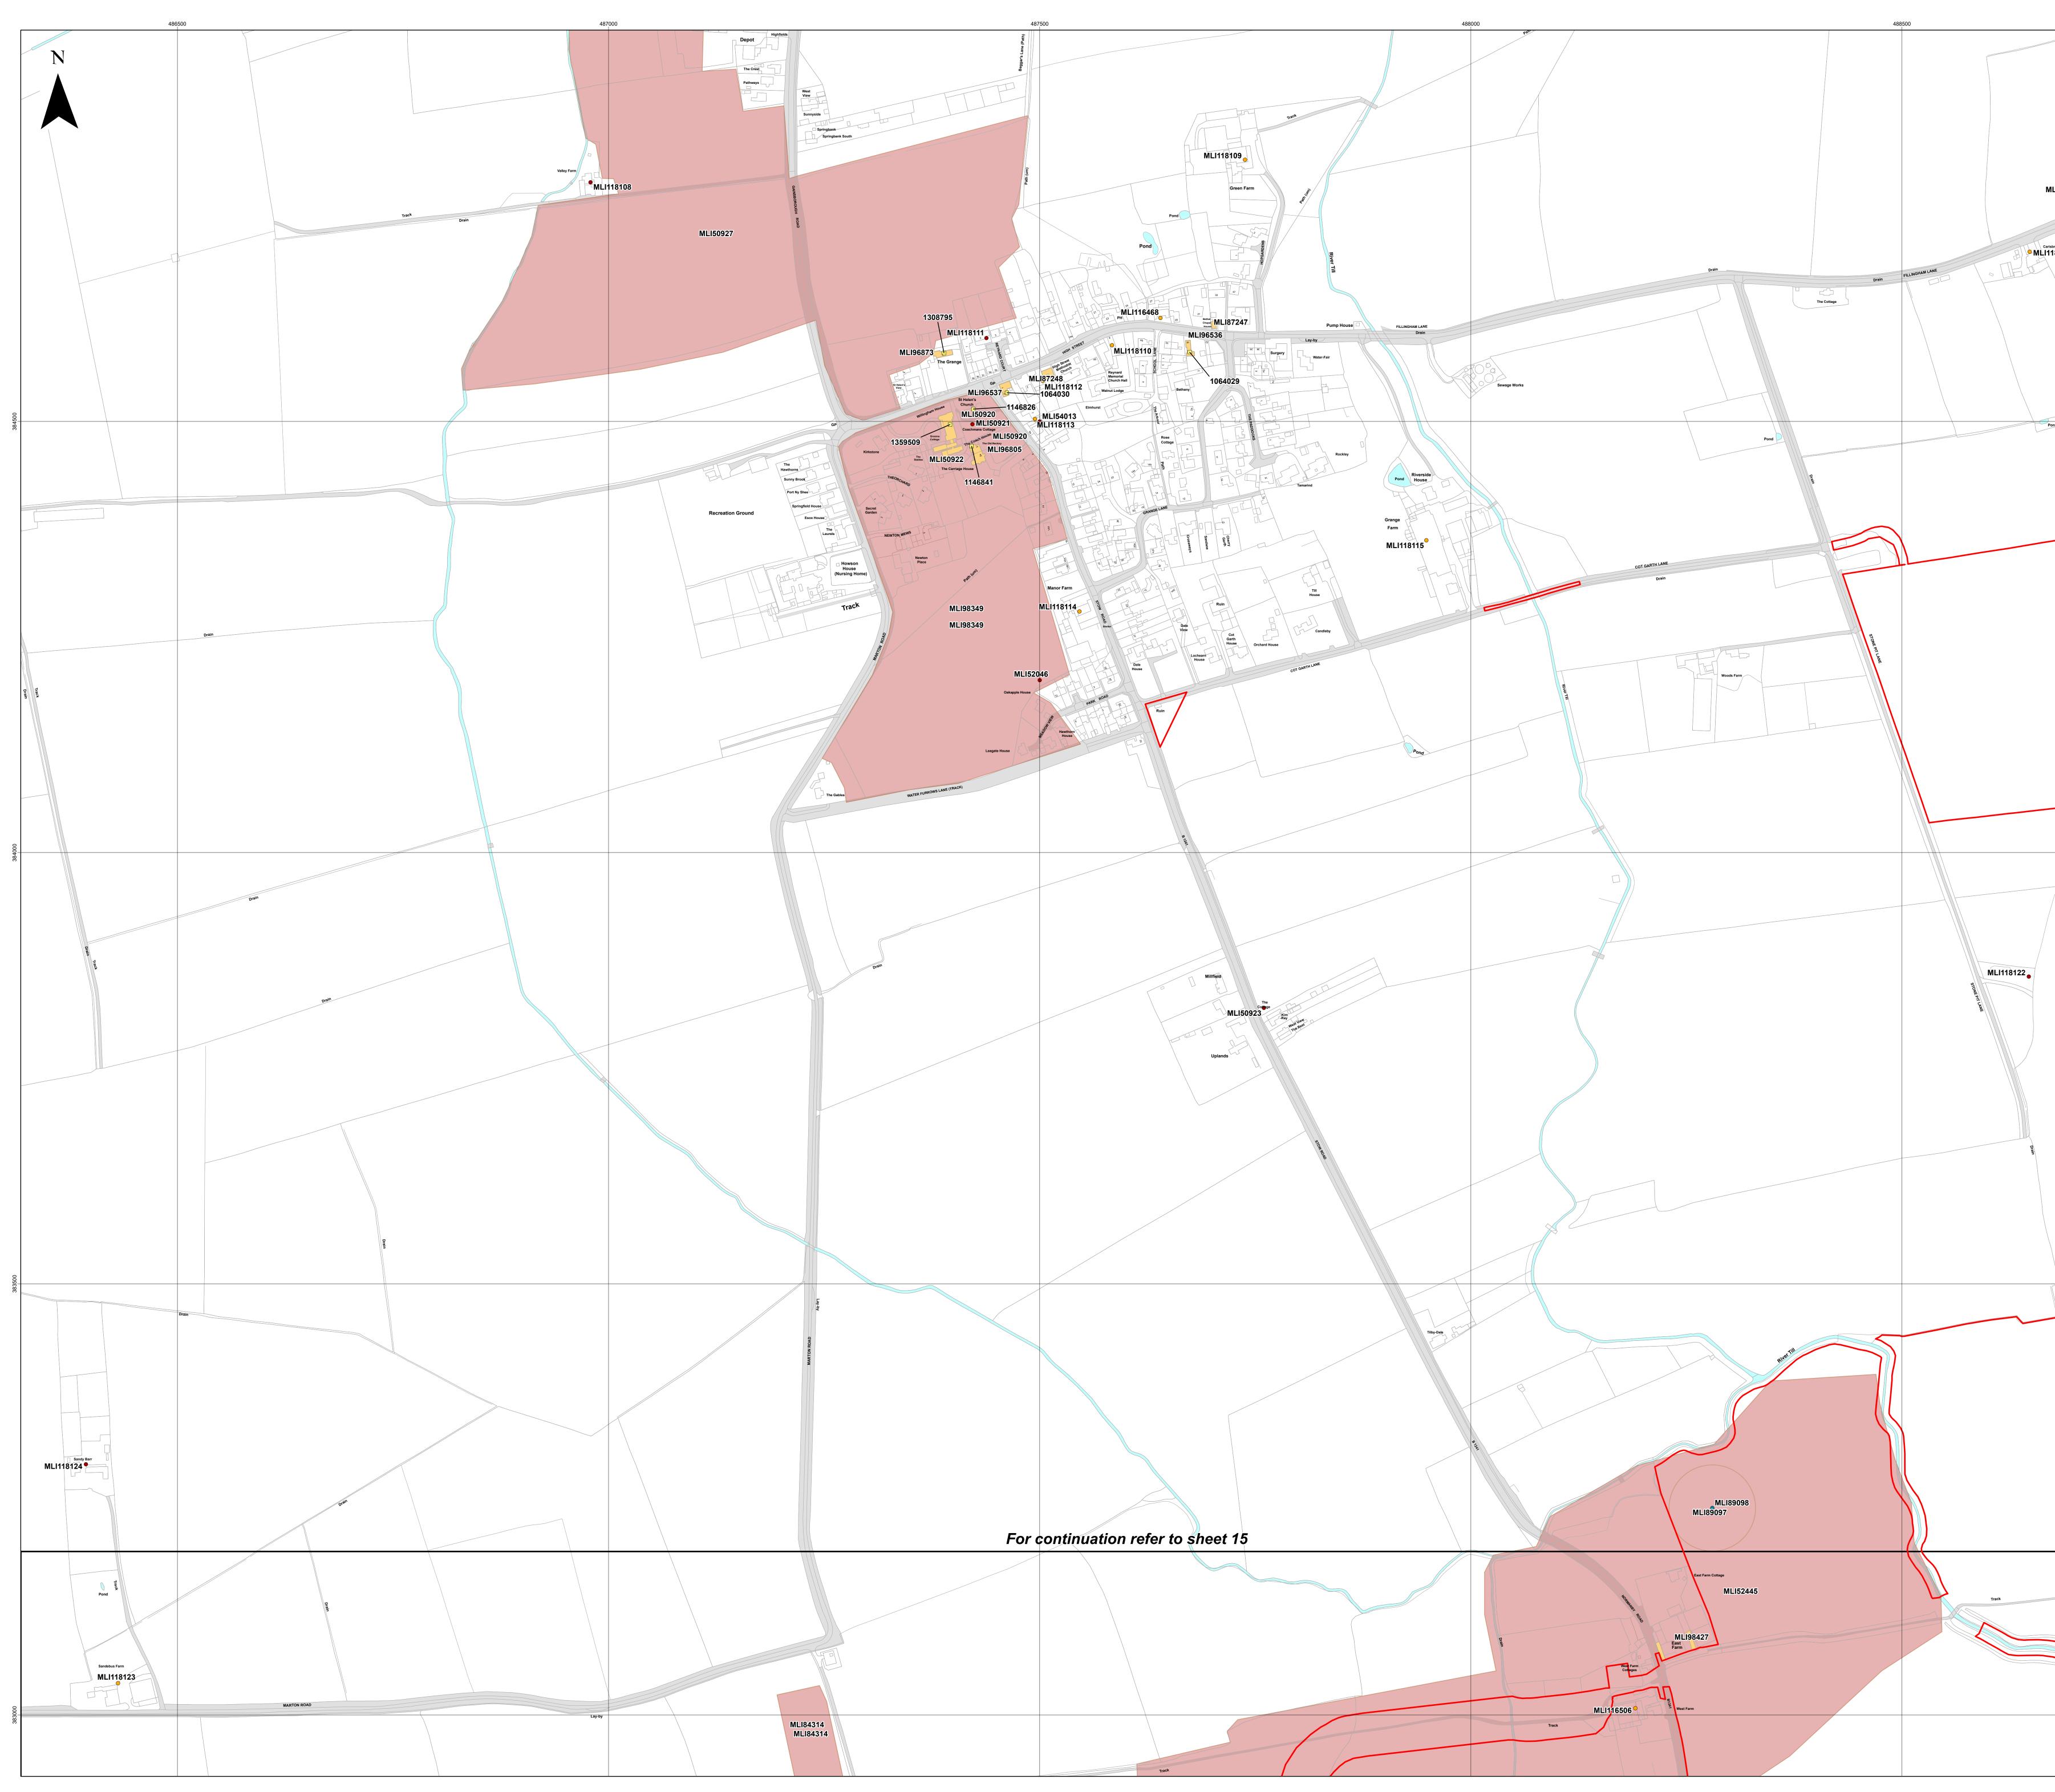

| Pond  | Plan of Statutory<br>Features of Hist<br>Shee                                                                                                                                                                                                               | and Non-statutory<br>oric Environment<br>t 7 of 19                                                                                     |
|-------|-------------------------------------------------------------------------------------------------------------------------------------------------------------------------------------------------------------------------------------------------------------|----------------------------------------------------------------------------------------------------------------------------------------|
| Drain | 0 100 20<br>L I I I I I I I I I I I I<br>Scale: 1:2,500@ A0<br>APFP Regulation: 5(2)(m)<br>Ref: P2981_LPR_ZZ_ON_DR_Z_0121<br>Drawn by: AZ                                                                                                                   | 0 Metres<br>Application Doc No. C2.10<br>Date: 11/01/2023<br>Checked by: ID                                                            |
|       | <b>Layers:</b> Historic England, 2022; Nottinghamshire County Council, 202<br><b>Base map:</b> Reproduced from Ordnance Survey digital map data © Cr                                                                                                        | 2; Lincolnshire County Council, 2022; Lanpro, 2022; IGP, 2022<br>own copyright 2021. All rights reserved. License number 0100031673    |
|       |                                                                                                                                                                                                                                                             |                                                                                                                                        |
|       | Note:<br>Full details of the Historic Environmental Reco<br>be found in the gazetteers within the Desk Ba<br>Appendix 13.1 of the Environmental Statemer<br>England's National Heritage List for England a<br>Statement included in Appendix 13.5 of the Es | sed Assessment (DBA) which are included in<br>It (ES), and the designated assets on Historic<br>re discussed in detail in the Heritage |
|       |                                                                                                                                                                                                                                                             |                                                                                                                                        |
|       | Key Criteric Construction Key Criteric Construction Sheet Index LincoInshire HER (point) Building LincoInshire HER (poly) Monument County Boundary                                                                                                          |                                                                                                                                        |
|       | Island<br>GREEN<br>POWER                                                                                                                                                                                                                                    | Lappo»                                                                                                                                 |

|                                            | Island                                                                                                                                                                                                                                                       |                                                                                                                                        |
|--------------------------------------------|--------------------------------------------------------------------------------------------------------------------------------------------------------------------------------------------------------------------------------------------------------------|----------------------------------------------------------------------------------------------------------------------------------------|
|                                            | Island<br>GREEN<br>POWER                                                                                                                                                                                                                                     | Lanpro»                                                                                                                                |
|                                            | Key Corder Limits Corder Limits Sheet Index Lincolnshire HER (point) Building Monument Lincolnshire HER (poly) Monument County Boundary                                                                                                                      |                                                                                                                                        |
| rpin Farm<br>MLI51105<br>MLI118047<br>Pond |                                                                                                                                                                                                                                                              |                                                                                                                                        |
| For continuation refer to sheet 9          | Note:<br>Full details of the Historic Environmental Reco<br>be found in the gazetteers within the Desk Ba<br>Appendix 13.1 of the Environmental Statement<br>England's National Heritage List for England a<br>Statement included in Appendix 13.5 of the Es | sed Assessment (DBA) which are included in<br>It (ES), and the designated assets on Historic<br>re discussed in detail in the Heritage |
| Drain                                      |                                                                                                                                                                                                                                                              |                                                                                                                                        |
|                                            | <b>Layers:</b> Historic England, 2022; Nottinghamshire County Council, 202<br><b>Base map:</b> Reproduced from Ordnance Survey digital map data © Cru                                                                                                        | 2; Lincolnshire County Council, 2022; Lanpro, 2022; IGP, 2022<br>own copyright 2021. All rights reserved. License number 0100031673    |
|                                            | 0 100 20<br>L L L L L L L L L L L L L L L L L L L                                                                                                                                                                                                            | 0 Metres                                                                                                                               |
|                                            | APFP Regulation: 5(2)(m)                                                                                                                                                                                                                                     | Application Doc No. C2.10                                                                                                              |
|                                            | Ref: P2981_LPR_ZZ_ON_DR_Z_0121                                                                                                                                                                                                                               | Date: 11/01/2023                                                                                                                       |
|                                            | Drawn by: AZ                                                                                                                                                                                                                                                 | Checked by: ID                                                                                                                         |
|                                            | Features of Hist                                                                                                                                                                                                                                             | and Non-statutory<br>oric Environment                                                                                                  |
|                                            | Sheet                                                                                                                                                                                                                                                        | t 8 of 19                                                                                                                              |