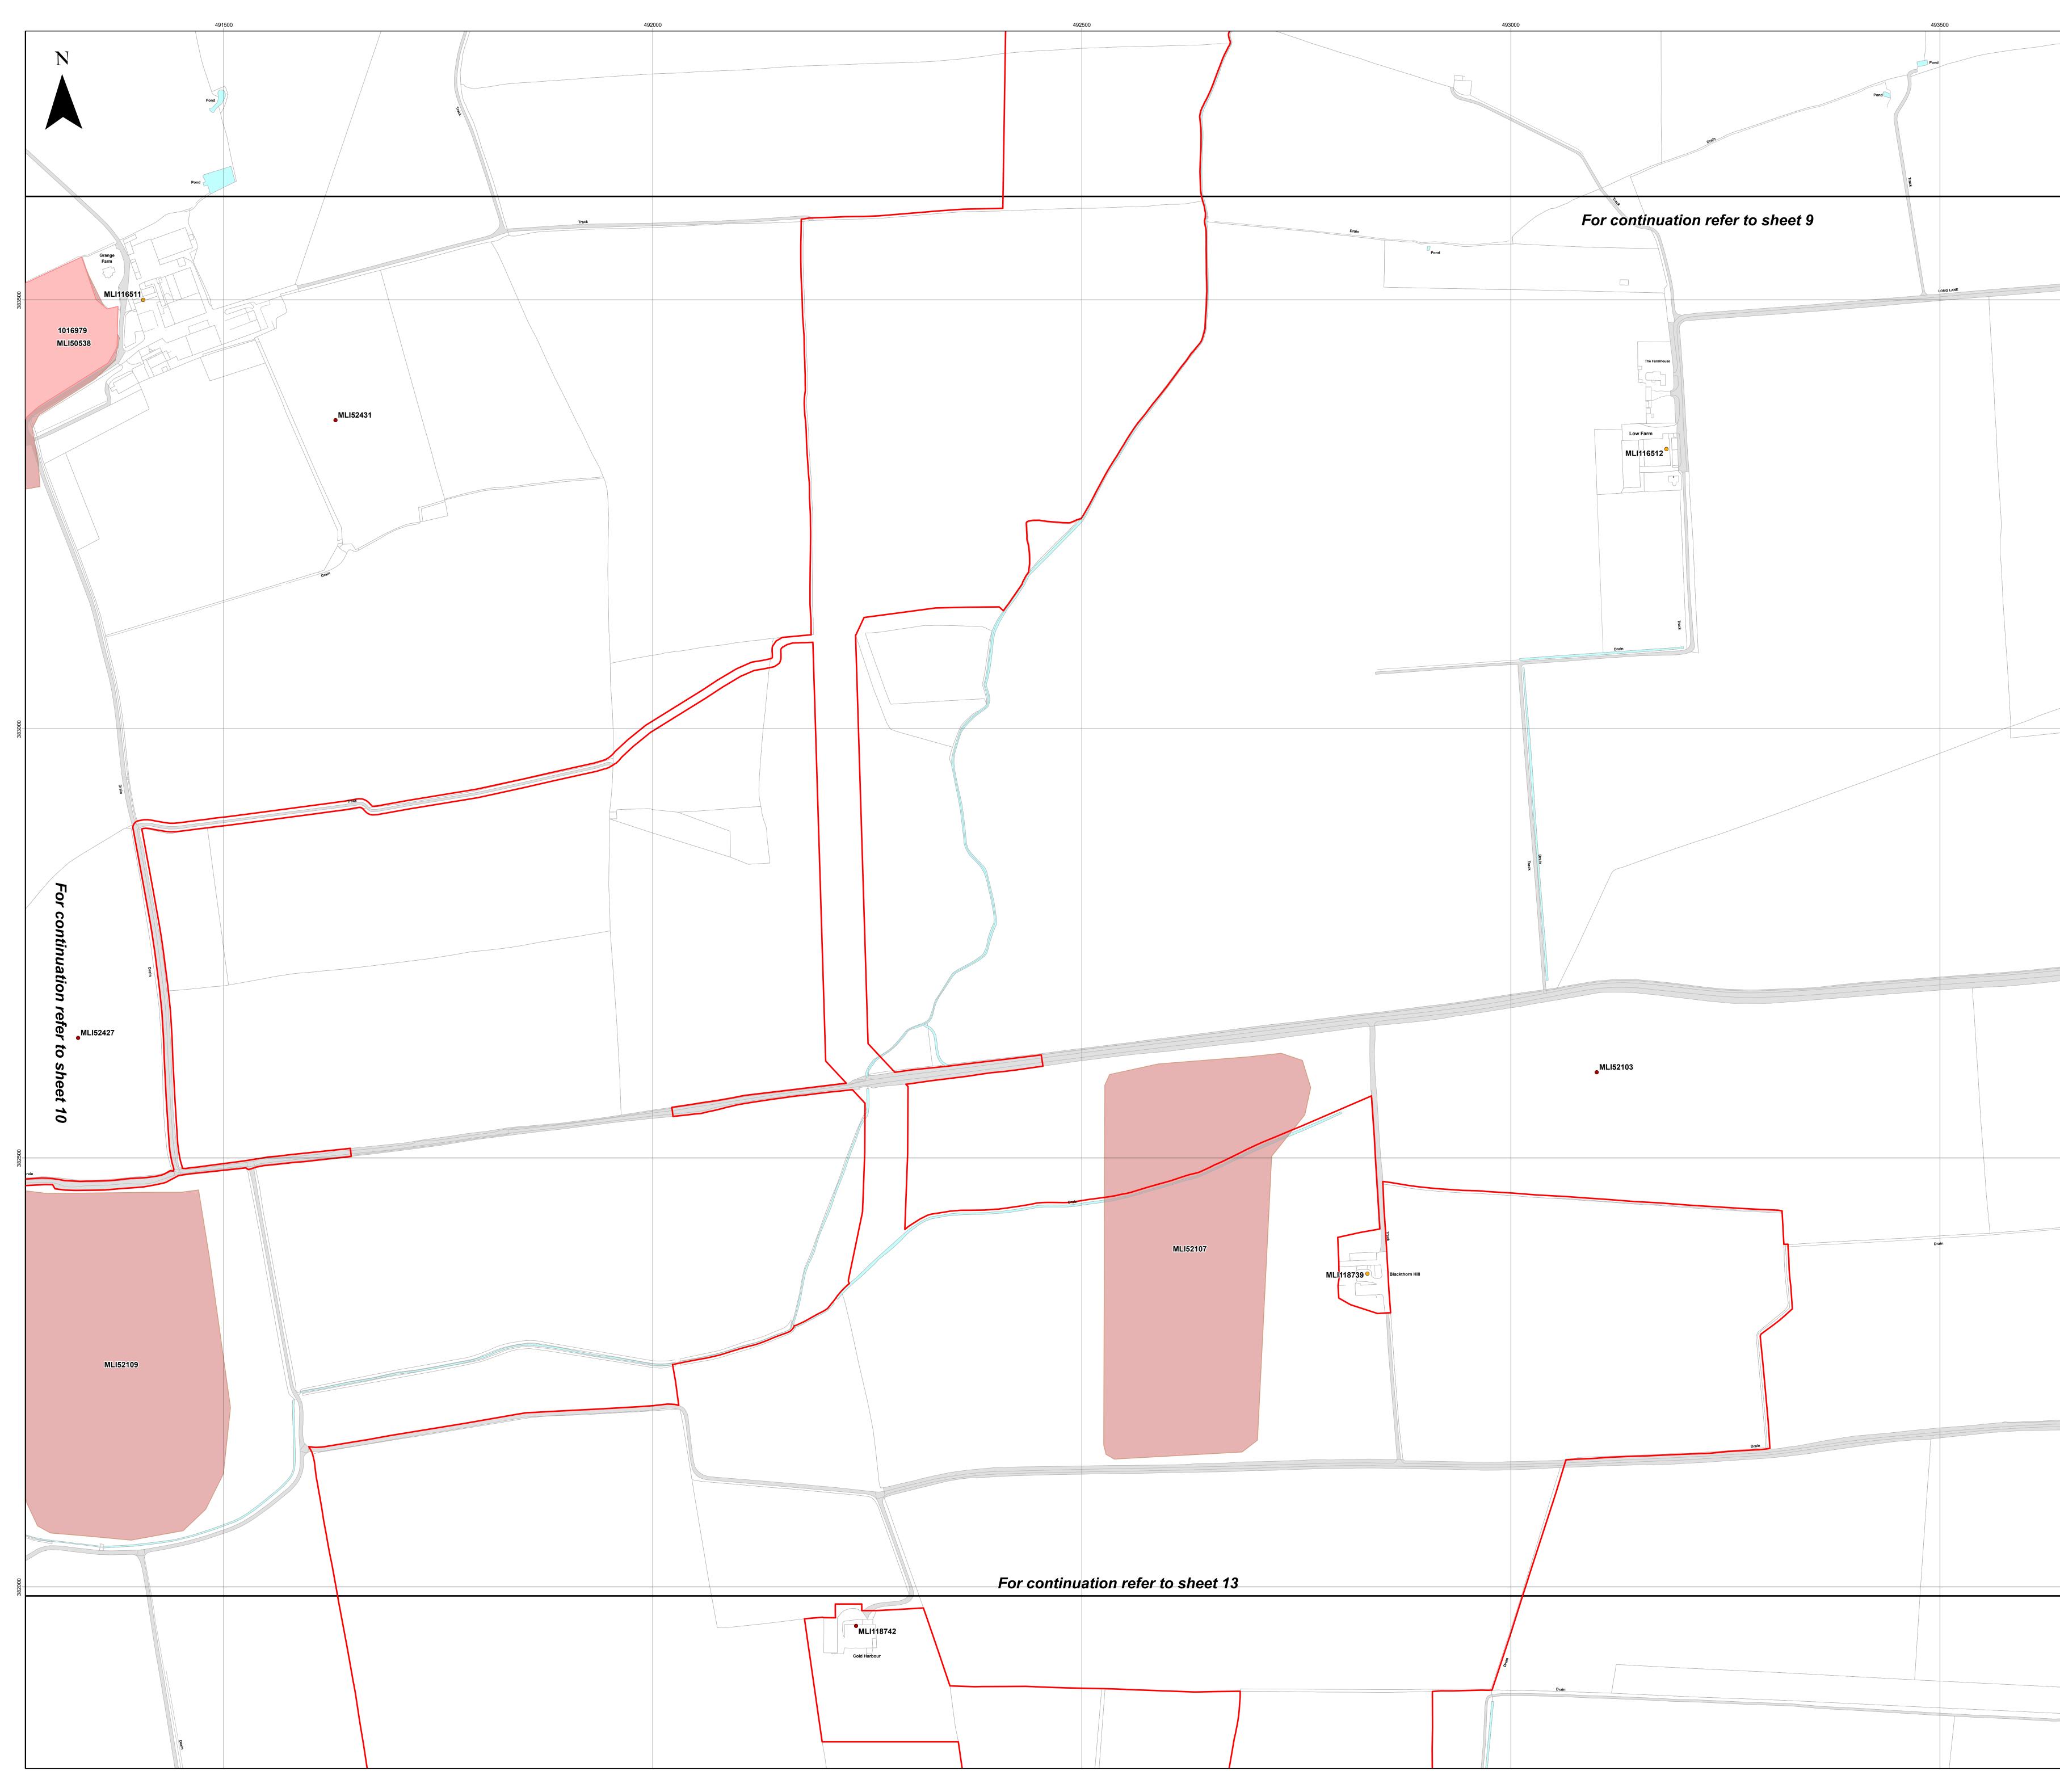

- Lincolnshire HER (poly) Building
- Monument

Note: Full details of the Historic Environmental Record (HER) sites and monuments depicted can be found in the gazetteers within the Desk Based Assessment (DBA) which are included in Appendix 13.1 of the Environmental Statement (ES), and the designated assets on Historic England's National Heritage List for England are discussed in detail in the Heritage Statement included in Appendix 13.5 of the ES

Layers: Historic England, 2022; Nottinghamshire County Council, 2022; Lincolnshire County Council, 2022; Lanpro, 2022; IGP, 2022 Base map: Reproduced from Ordnance Survey digital map data © Crown copyright 2021. All rights reserved. License number 0100031673

0 100 200 Metres

Scale: 1:2,500@ A0

| APFP Regulation: 5(2)(m)       | Application Doc No. C2.10 |
|--------------------------------|---------------------------|
| Ref: P2981_LPR_ZZ_ON_DR_Z_0121 | Date: 11/01/2023          |
| Drawn by: AZ                   | Checked by: ID            |

# Plan of Statutory and Non-statutory Features of Historic Environment Sheet 3 of 19

| ]              | [                                                                                                                                                                                                                                                                |                                                                                                                                       |
|----------------|------------------------------------------------------------------------------------------------------------------------------------------------------------------------------------------------------------------------------------------------------------------|---------------------------------------------------------------------------------------------------------------------------------------|
|                | Island<br>GREEN<br>POWER                                                                                                                                                                                                                                         | Lappo»                                                                                                                                |
| Yawthorpe Beck | Key Crown Content Limits Crown Content Limits Sheet Index Listed Building Grade II LincoInshire HER (point) Building Find Spot Monument LincoInshire HER (Line) Monument                                                                                         |                                                                                                                                       |
| 153954         | Lincolnshire HER (poly)<br>Building<br>Monument<br>County Boundary                                                                                                                                                                                               |                                                                                                                                       |
|                |                                                                                                                                                                                                                                                                  |                                                                                                                                       |
|                | Note:<br>Full details of the Historic Environmental Record<br>be found in the gazetteers within the Desk Base<br>Appendix 13.1 of the Environmental Statemen<br>England's National Heritage List for England ar<br>Statement included in Appendix 13.5 of the ES | sed Assessment (DBA) which are included in<br>t (ES), and the designated assets on Historic<br>re discussed in detail in the Heritage |
|                |                                                                                                                                                                                                                                                                  |                                                                                                                                       |
|                |                                                                                                                                                                                                                                                                  |                                                                                                                                       |
|                |                                                                                                                                                                                                                                                                  |                                                                                                                                       |
|                | <b>Layers:</b> Historic England, 2022; Nottinghamshire County Council, 202;<br><b>Base map:</b> Reproduced from Ordnance Survey digital map data © Cro                                                                                                           |                                                                                                                                       |
|                | 0 100 200<br>L I I I I I I I I<br>Scale: 1:2,500@A0                                                                                                                                                                                                              | ) Metres                                                                                                                              |
|                | APFP Regulation: 5(2)(m)                                                                                                                                                                                                                                         | Application Doc No. C2.10                                                                                                             |
|                | Ref: P2981_LPR_ZZ_ON_DR_Z_0121                                                                                                                                                                                                                                   | Date: 11/01/2023                                                                                                                      |
|                | Drawn by: AZ                                                                                                                                                                                                                                                     | Checked by: ID                                                                                                                        |
|                | Features of Hist                                                                                                                                                                                                                                                 | and Non-statutory<br>oric Environment<br>4 of 19                                                                                      |
|                | COTTAM SOL                                                                                                                                                                                                                                                       | AR PROJECT                                                                                                                            |