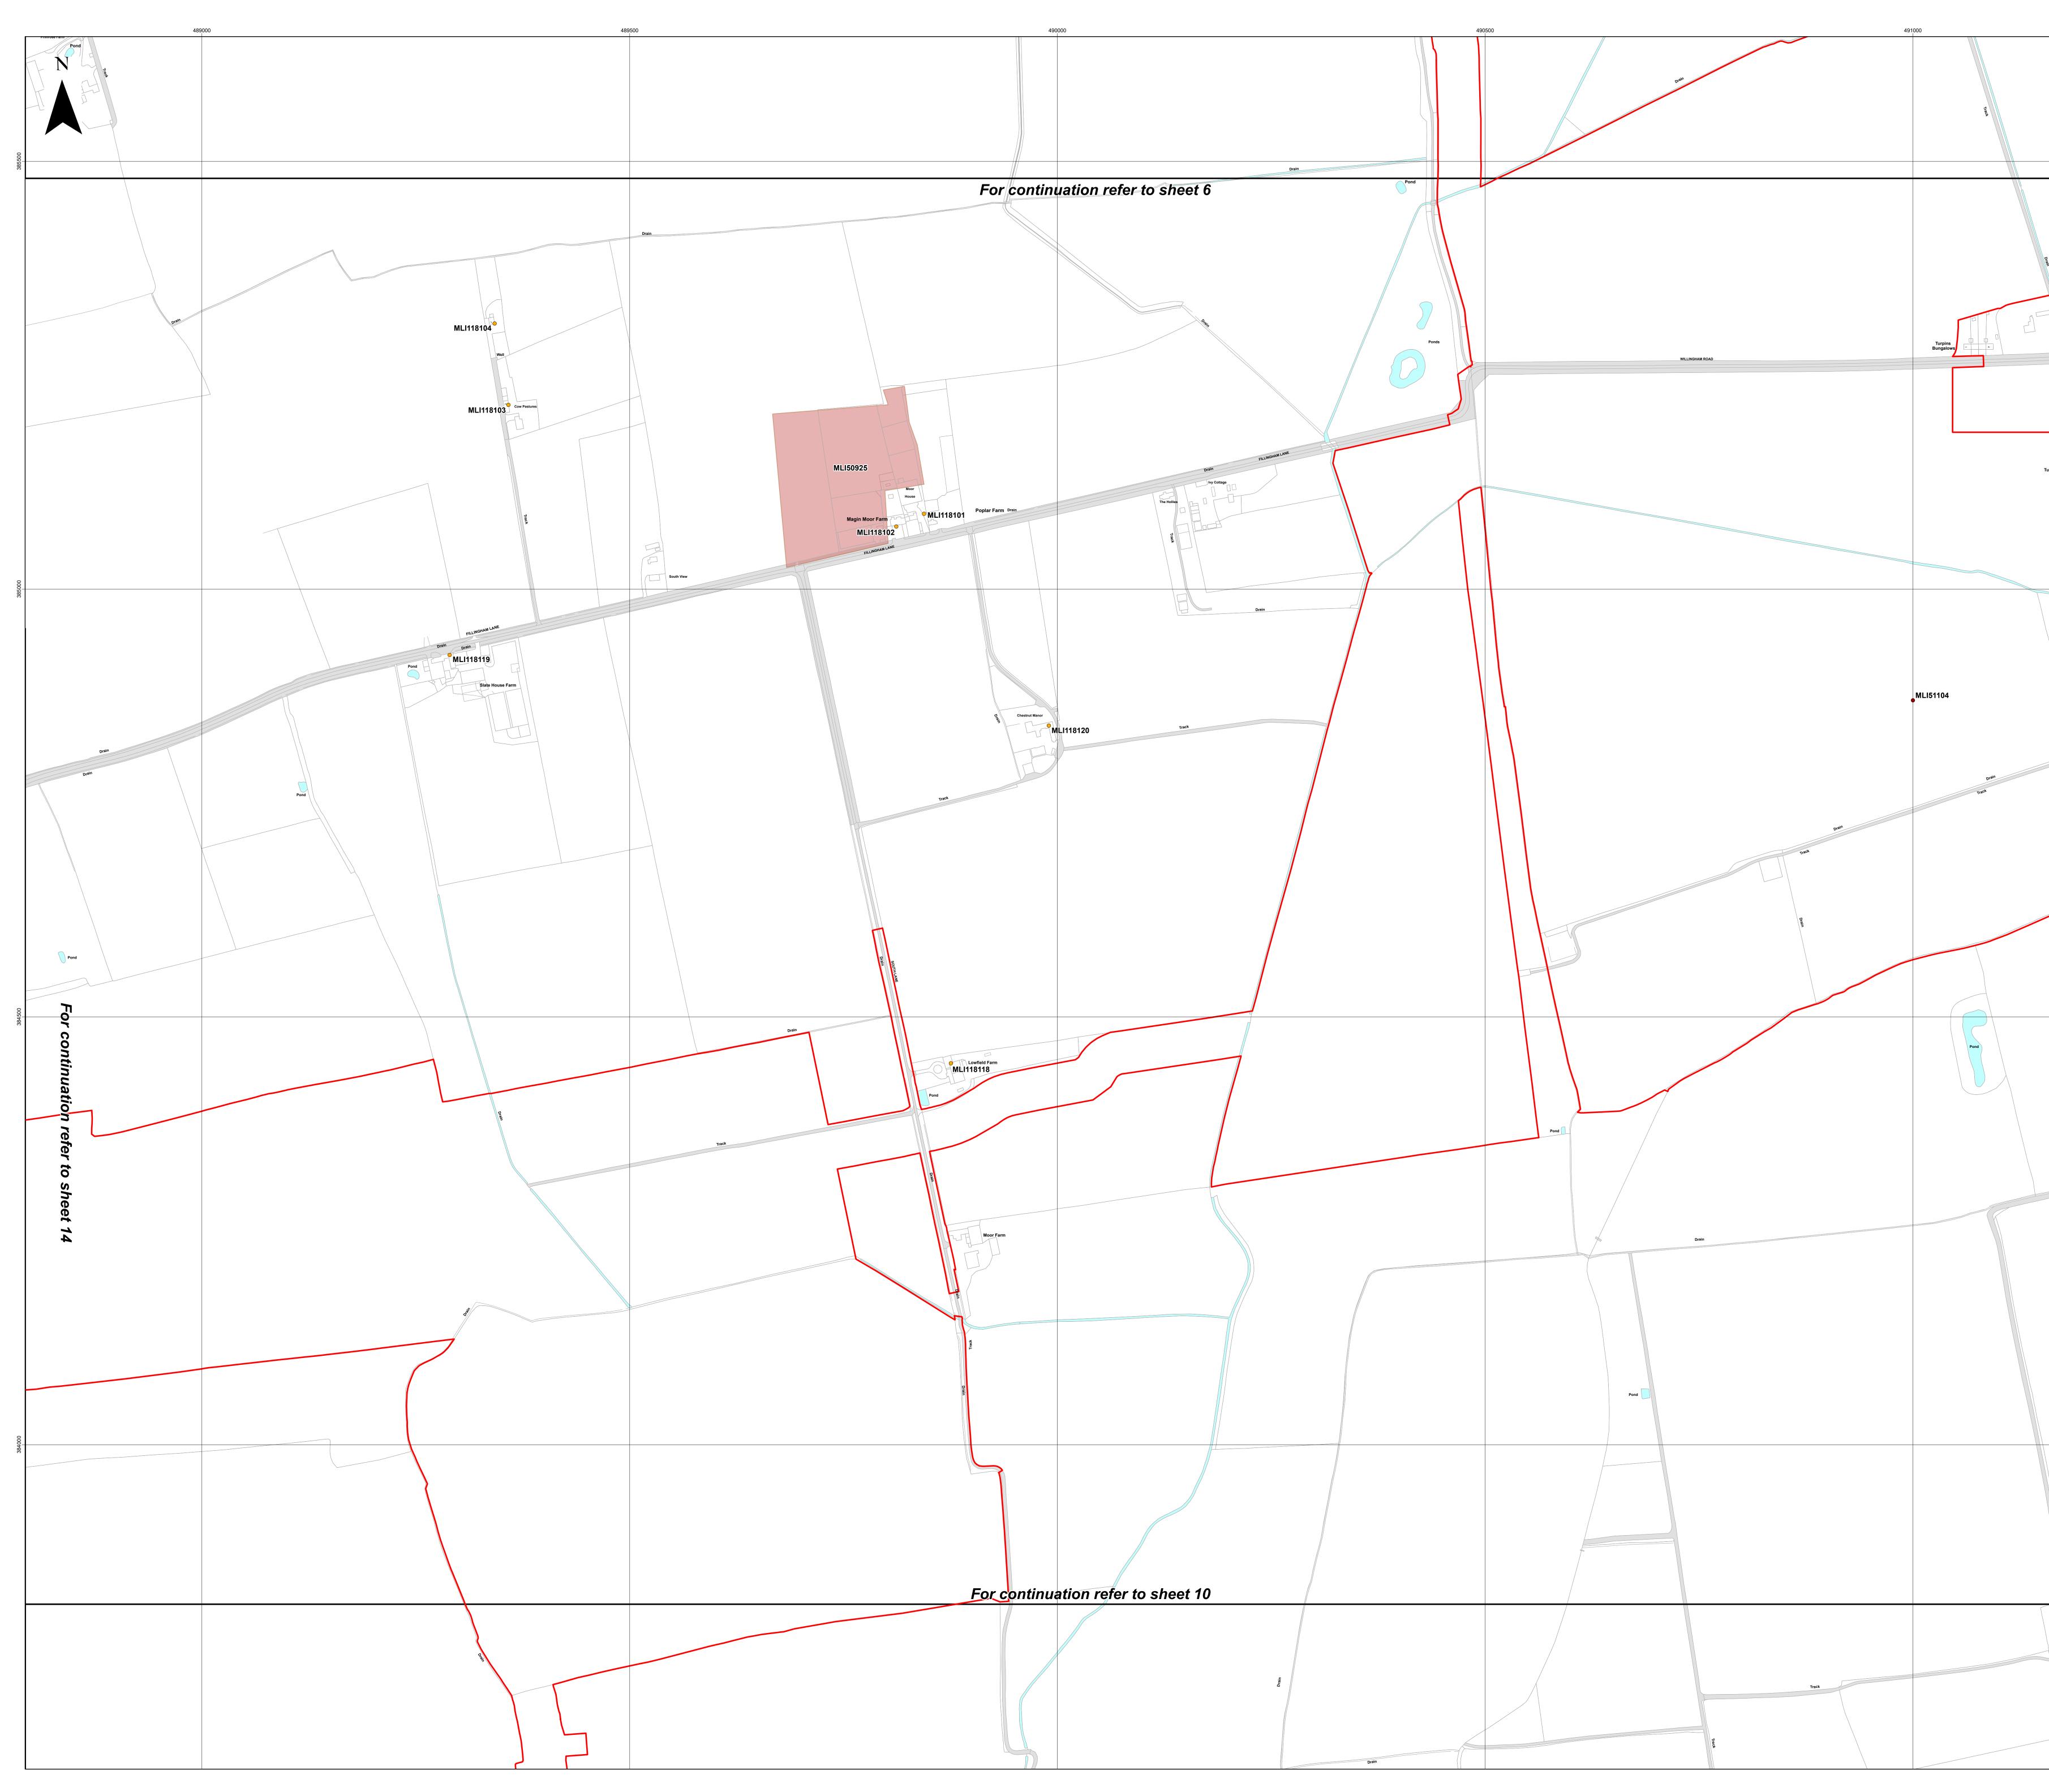

|                                            | Island                                                                                                                                                                                                                                                       |                                                                                                                                        |
|--------------------------------------------|--------------------------------------------------------------------------------------------------------------------------------------------------------------------------------------------------------------------------------------------------------------|----------------------------------------------------------------------------------------------------------------------------------------|
|                                            | Island<br>GREEN<br>POWER                                                                                                                                                                                                                                     | Lanpro»                                                                                                                                |
|                                            | Key Corder Limits Corder Limits Sheet Index Lincolnshire HER (point) Building Monument Lincolnshire HER (poly) Monument County Boundary                                                                                                                      |                                                                                                                                        |
| rpin Farm<br>MLI51105<br>MLI118047<br>Pond |                                                                                                                                                                                                                                                              |                                                                                                                                        |
| For continuation refer to sheet 9          | Note:<br>Full details of the Historic Environmental Reco<br>be found in the gazetteers within the Desk Ba<br>Appendix 13.1 of the Environmental Statement<br>England's National Heritage List for England a<br>Statement included in Appendix 13.5 of the Es | sed Assessment (DBA) which are included in<br>It (ES), and the designated assets on Historic<br>re discussed in detail in the Heritage |
| Drain                                      |                                                                                                                                                                                                                                                              |                                                                                                                                        |
|                                            | <b>Layers:</b> Historic England, 2022; Nottinghamshire County Council, 202<br><b>Base map:</b> Reproduced from Ordnance Survey digital map data © Cru                                                                                                        | 2; Lincolnshire County Council, 2022; Lanpro, 2022; IGP, 2022<br>own copyright 2021. All rights reserved. License number 0100031673    |
|                                            | 0 100 20<br>L L L L L L L L L L L L L L L L L L L                                                                                                                                                                                                            | 0 Metres                                                                                                                               |
|                                            | APFP Regulation: 5(2)(m)                                                                                                                                                                                                                                     | Application Doc No. C2.10                                                                                                              |
|                                            | Ref: P2981_LPR_ZZ_ON_DR_Z_0121                                                                                                                                                                                                                               | Date: 11/01/2023                                                                                                                       |
|                                            | Drawn by: AZ                                                                                                                                                                                                                                                 | Checked by: ID                                                                                                                         |
|                                            | Features of Hist                                                                                                                                                                                                                                             | and Non-statutory<br>oric Environment                                                                                                  |
|                                            | Sheet                                                                                                                                                                                                                                                        | t 8 of 19                                                                                                                              |

| Pond  | Island<br>GREEN<br>POWER                                                                                                                                                                                                                                        | Lappo»                                                                                                                              |
|-------|-----------------------------------------------------------------------------------------------------------------------------------------------------------------------------------------------------------------------------------------------------------------|-------------------------------------------------------------------------------------------------------------------------------------|
|       | Key  Critical Content Limits  Critical Sheet Index  LincoInshire HER (point)  Building  Monument  LincoInshire HER (poly)  County Boundary                                                                                                                      |                                                                                                                                     |
| Drain |                                                                                                                                                                                                                                                                 |                                                                                                                                     |
|       | Note:<br>Full details of the Historic Environmental Recor<br>be found in the gazetteers within the Desk Bas<br>Appendix 13.1 of the Environmental Statement<br>England's National Heritage List for England ar<br>Statement included in Appendix 13.5 of the ES | ed Assessment (DBA) which are included in<br>t (ES), and the designated assets on Historic<br>e discussed in detail in the Heritage |
|       |                                                                                                                                                                                                                                                                 |                                                                                                                                     |
|       |                                                                                                                                                                                                                                                                 |                                                                                                                                     |
|       |                                                                                                                                                                                                                                                                 |                                                                                                                                     |
|       | Layers: Historic England, 2022; Nottinghamshire County Council, 2022<br>Base map: Reproduced from Ordnance Survey digital map data © Cro                                                                                                                        |                                                                                                                                     |
|       | Scale: 1:2,500@ A0                                                                                                                                                                                                                                              | ) Metres                                                                                                                            |
|       | APFP Regulation: 5(2)(m)<br>Ref: P2981_LPR_ZZ_ON_DR_Z_0121                                                                                                                                                                                                      | Application Doc No. C2.10<br>Date: 11/01/2023                                                                                       |
|       | Drawn by: AZ                                                                                                                                                                                                                                                    | Checked by: ID                                                                                                                      |
|       | Features of Hist                                                                                                                                                                                                                                                | and Non-statutory<br>oric Environment<br>9 of 19                                                                                    |
|       | COTTAM SOL                                                                                                                                                                                                                                                      | AR PROJECT                                                                                                                          |