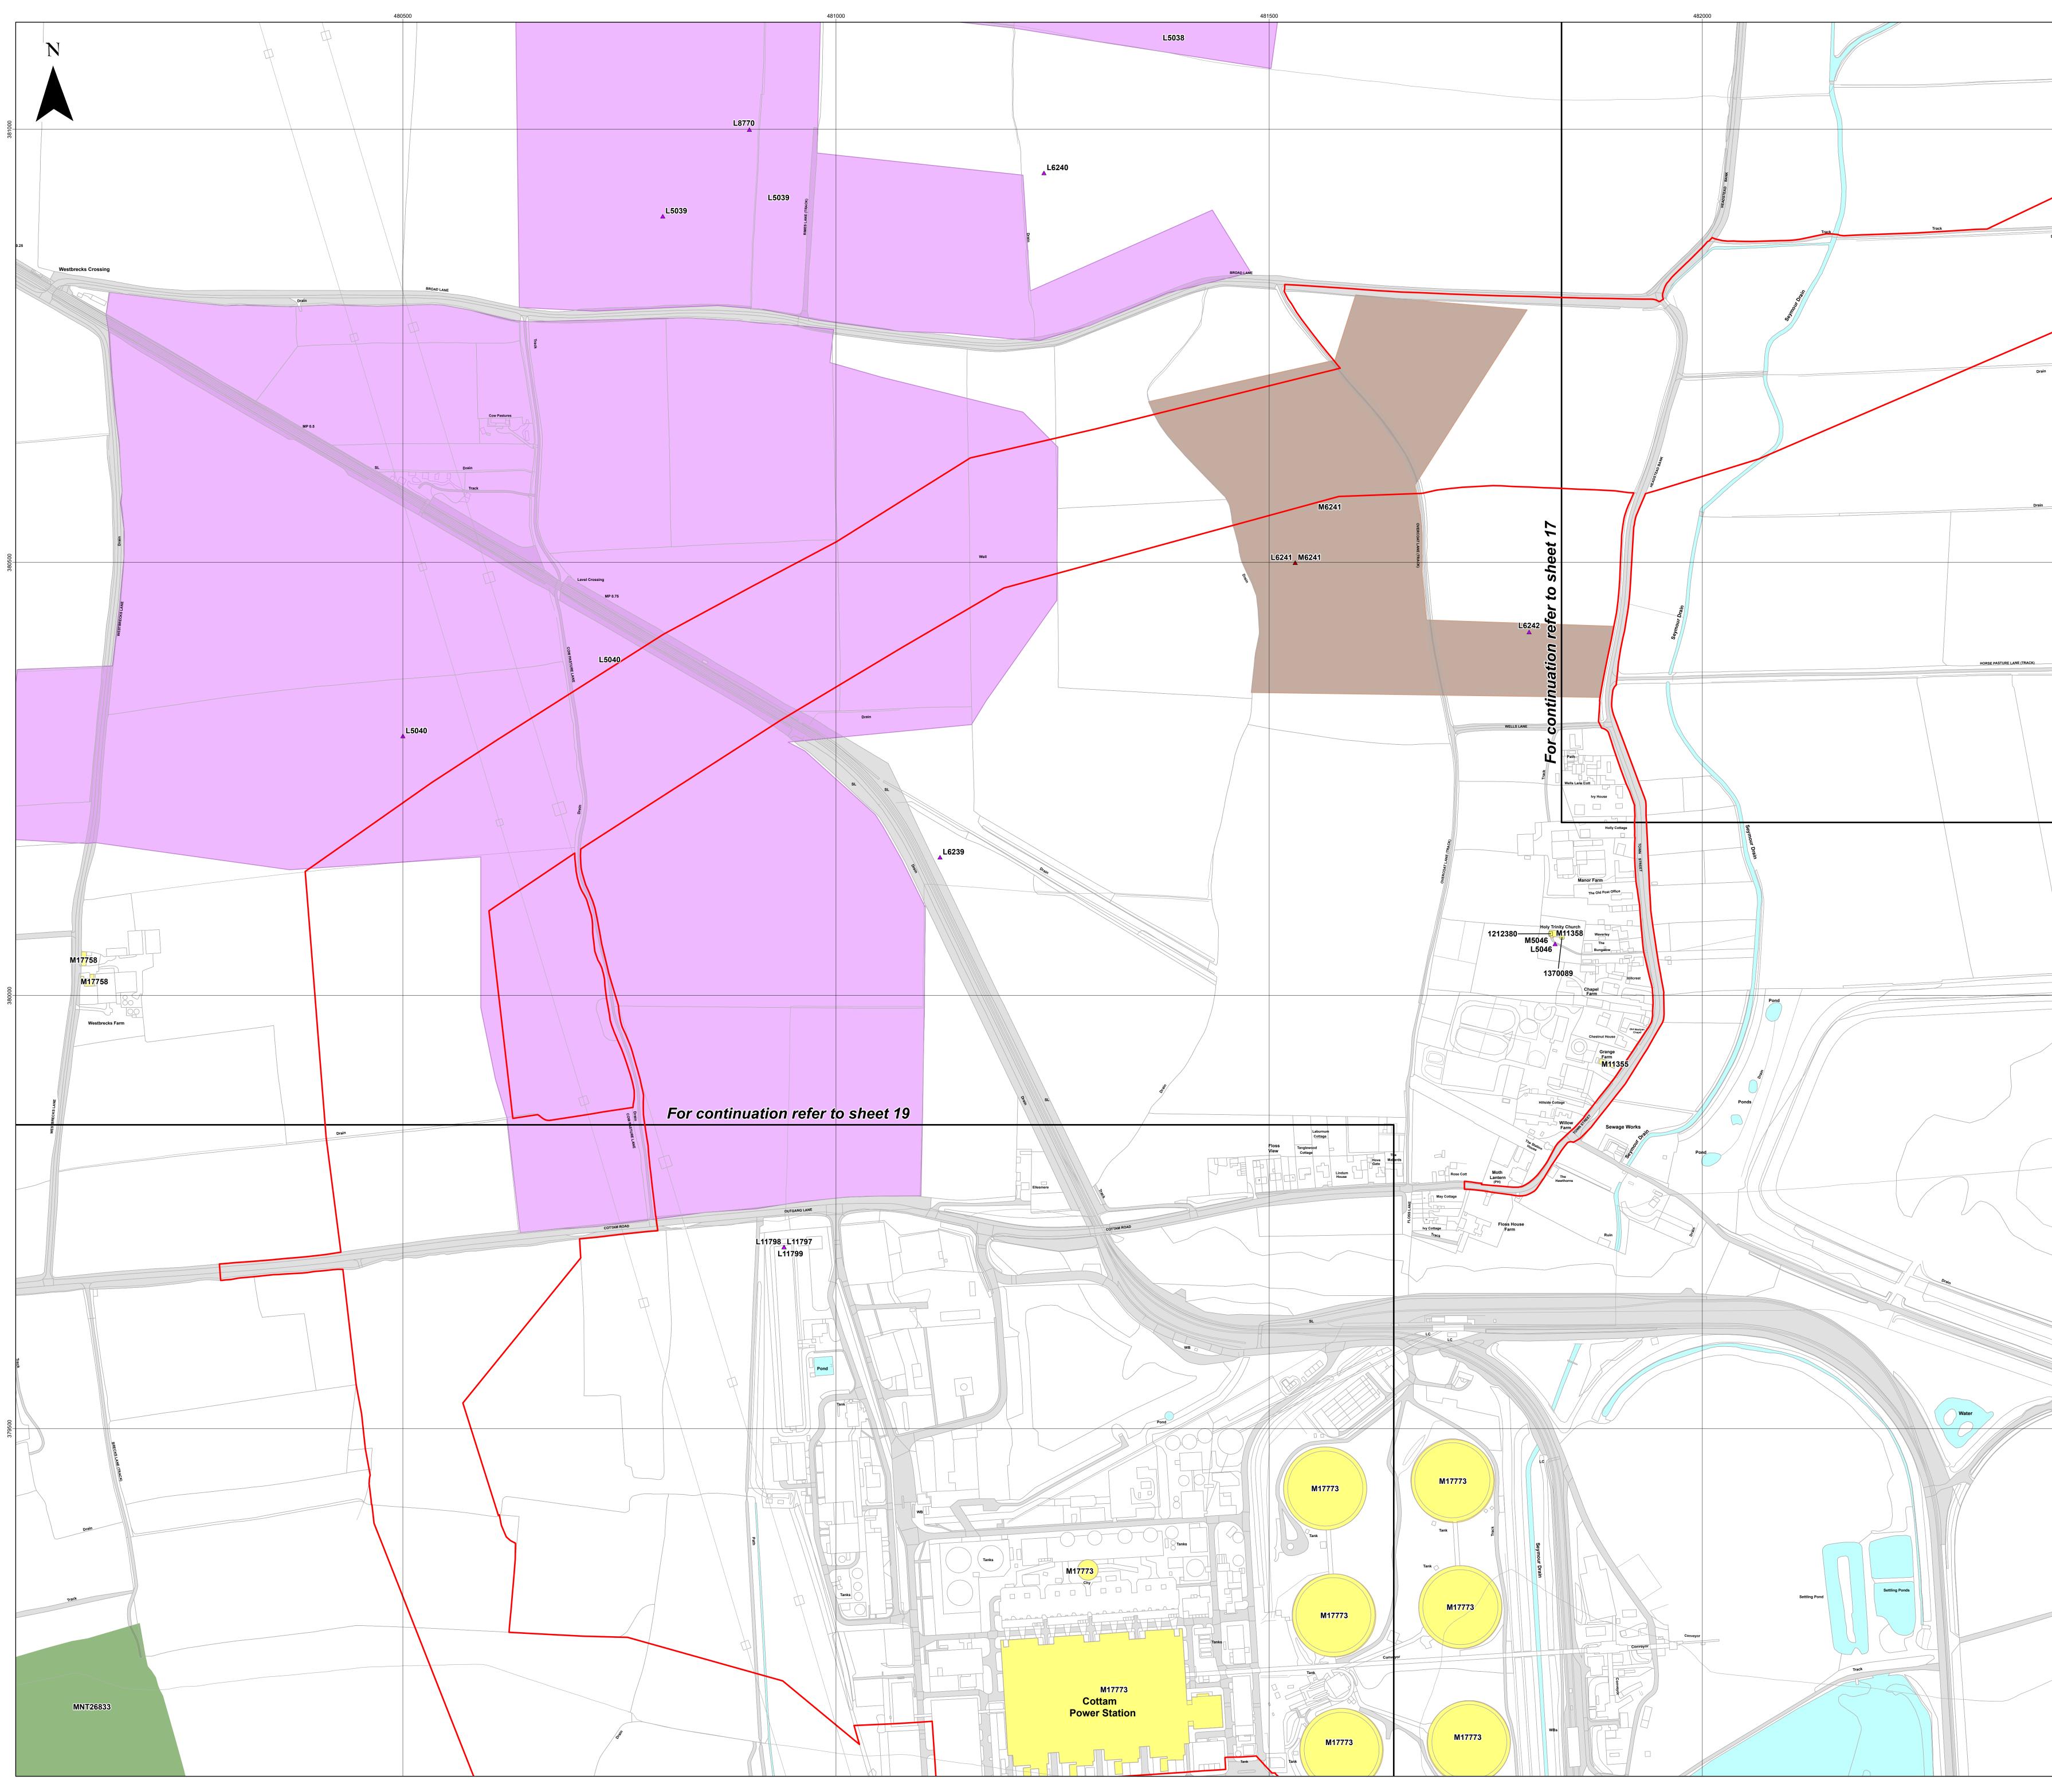

|                | Island<br>GREEN<br>POWER                                                                                                                 | <b>Lanpro»</b>                                                                                                                                                                                               |
|----------------|------------------------------------------------------------------------------------------------------------------------------------------|--------------------------------------------------------------------------------------------------------------------------------------------------------------------------------------------------------------|
|                | Key Corder Limits Corder Limits Sheet Index LincoInshire HER (point) Building Find Spot Monument LincoInshire HER (poly) County Boundary |                                                                                                                                                                                                              |
|                |                                                                                                                                          |                                                                                                                                                                                                              |
|                | be found in the gazetteers within the Desl                                                                                               | Record (HER) sites and monuments depicted can<br>k Based Assessment (DBA) which are included in<br>ment (ES), and the designated assets on Historic<br>and are discussed in detail in the Heritage<br>lie ES |
|                |                                                                                                                                          |                                                                                                                                                                                                              |
| Drain          |                                                                                                                                          |                                                                                                                                                                                                              |
| Pond           |                                                                                                                                          | I, 2022; Lincolnshire County Council, 2022; Lanpro, 2022; IGP, 2022<br>© Crown copyright 2021. All rights reserved. License number 0100031673                                                                |
|                | 0 100<br>L I I I I I I I<br>Scale: 1:2,500@A0                                                                                            | 200 Metres                                                                                                                                                                                                   |
| Guide Post     | APFP Regulation: 5(2)(m)                                                                                                                 | Application Doc No. C2.10                                                                                                                                                                                    |
| 1205<br>Welwyn | Ref: P2981_LPR_ZZ_ON_DR_Z_0121 Drawn by: AZ                                                                                              | Date: 11/01/2023<br>Checked by: ID                                                                                                                                                                           |
| El-Bon         | Plan of Statuto<br>Features of Hi                                                                                                        | ry and Non-statutory<br>storic Environment<br>eet 1 of 19                                                                                                                                                    |
| Issues         | COTTAM S                                                                                                                                 | OLAR PROJECT                                                                                                                                                                                                 |

- Lincolnshire HER (poly) Building
- Monument

Note: Full details of the Historic Environmental Record (HER) sites and monuments depicted can be found in the gazetteers within the Desk Based Assessment (DBA) which are included in Appendix 13.1 of the Environmental Statement (ES), and the designated assets on Historic England's National Heritage List for England are discussed in detail in the Heritage Statement included in Appendix 13.5 of the ES

Layers: Historic England, 2022; Nottinghamshire County Council, 2022; Lincolnshire County Council, 2022; Lanpro, 2022; IGP, 2022 Base map: Reproduced from Ordnance Survey digital map data © Crown copyright 2021. All rights reserved. License number 0100031673