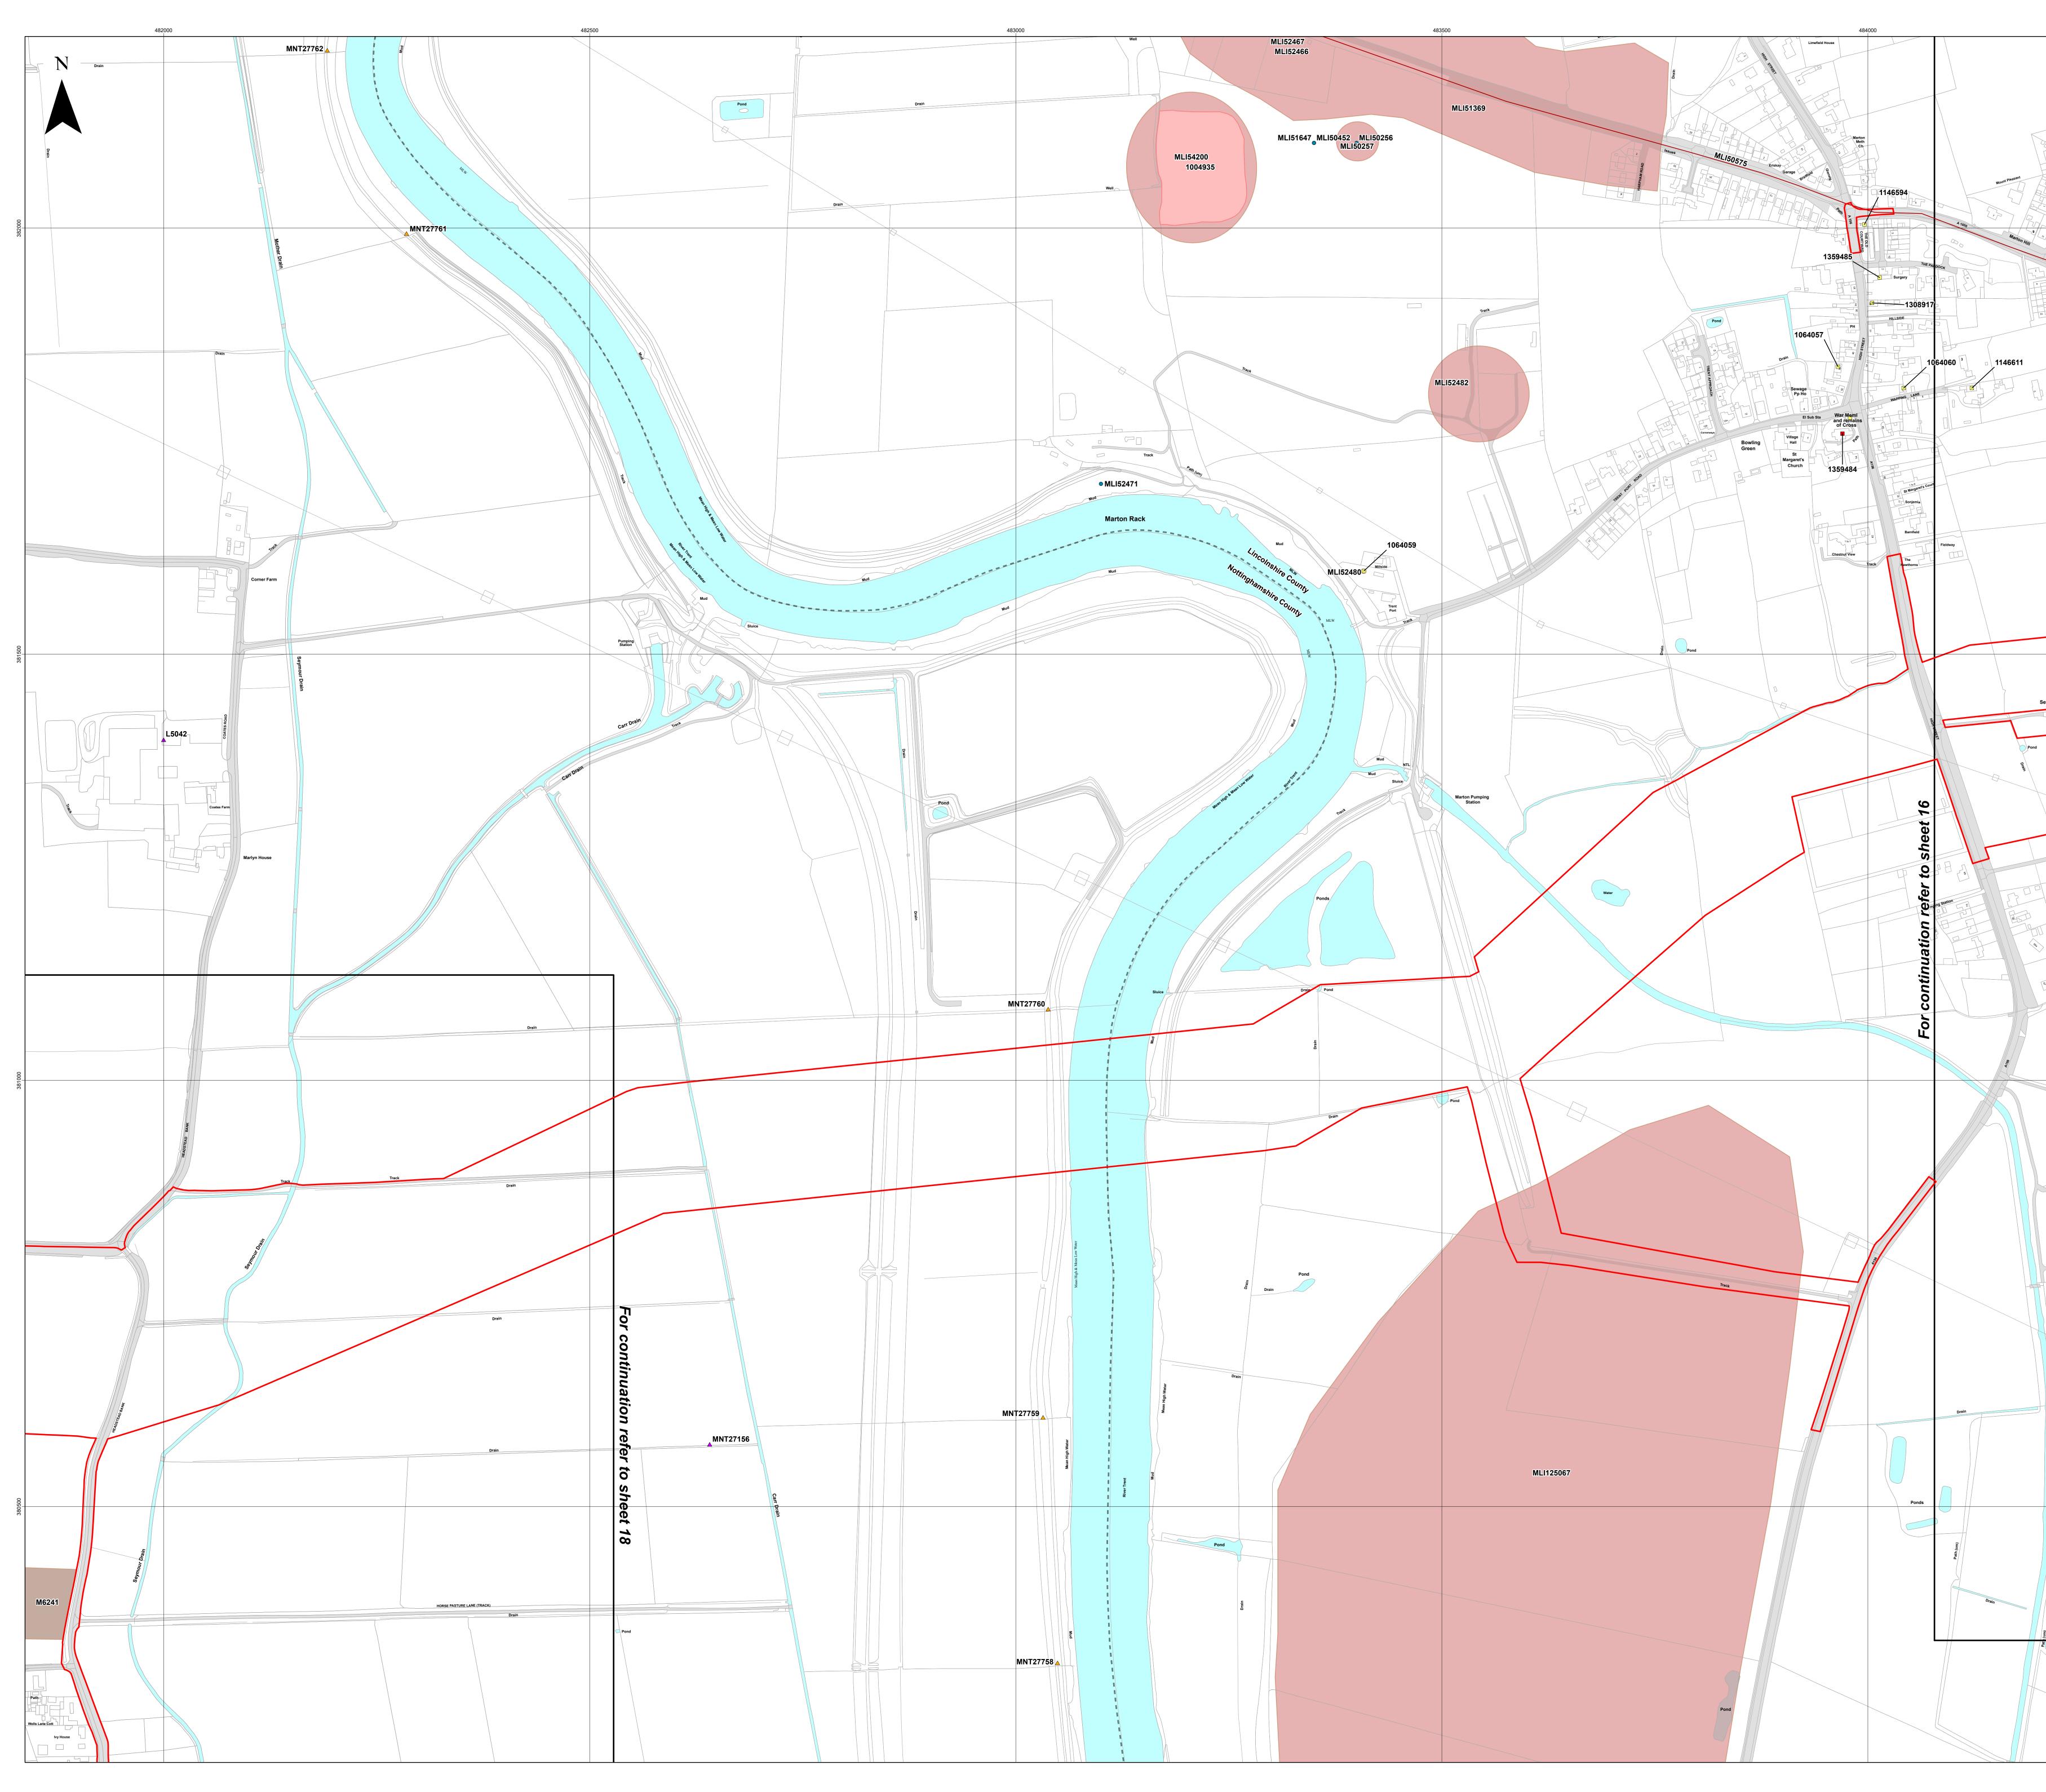

|                | Island<br>GREEN<br>POWER                                                                                                                 | <b>Lanpro»</b>                                                                                                                                                                                               |
|----------------|------------------------------------------------------------------------------------------------------------------------------------------|--------------------------------------------------------------------------------------------------------------------------------------------------------------------------------------------------------------|
|                | Key Corder Limits Corder Limits Sheet Index LincoInshire HER (point) Building Find Spot Monument LincoInshire HER (poly) County Boundary |                                                                                                                                                                                                              |
|                |                                                                                                                                          |                                                                                                                                                                                                              |
|                | be found in the gazetteers within the Desl                                                                                               | Record (HER) sites and monuments depicted can<br>k Based Assessment (DBA) which are included in<br>ment (ES), and the designated assets on Historic<br>and are discussed in detail in the Heritage<br>lie ES |
|                |                                                                                                                                          |                                                                                                                                                                                                              |
| Drain          |                                                                                                                                          |                                                                                                                                                                                                              |
| Pond           |                                                                                                                                          | I, 2022; Lincolnshire County Council, 2022; Lanpro, 2022; IGP, 2022<br>© Crown copyright 2021. All rights reserved. License number 0100031673                                                                |
|                | 0 100<br>L I I I I I I I<br>Scale: 1:2,500@A0                                                                                            | 200 Metres                                                                                                                                                                                                   |
| Guide Post     | APFP Regulation: 5(2)(m)                                                                                                                 | Application Doc No. C2.10                                                                                                                                                                                    |
| 1205<br>Welwyn | Ref: P2981_LPR_ZZ_ON_DR_Z_0121 Drawn by: AZ                                                                                              | Date: 11/01/2023<br>Checked by: ID                                                                                                                                                                           |
| El-Bon         | Plan of Statuto<br>Features of Hi                                                                                                        | ry and Non-statutory<br>storic Environment<br>eet 1 of 19                                                                                                                                                    |
| Issues         | COTTAM S                                                                                                                                 | OLAR PROJECT                                                                                                                                                                                                 |

- Lincolnshire HER (poly) Building
- Monument

Note: Full details of the Historic Environmental Record (HER) sites and monuments depicted can be found in the gazetteers within the Desk Based Assessment (DBA) which are included in Appendix 13.1 of the Environmental Statement (ES), and the designated assets on Historic England's National Heritage List for England are discussed in detail in the Heritage Statement included in Appendix 13.5 of the ES

Layers: Historic England, 2022; Nottinghamshire County Council, 2022; Lincolnshire County Council, 2022; Lanpro, 2022; IGP, 2022 Base map: Reproduced from Ordnance Survey digital map data © Crown copyright 2021. All rights reserved. License number 0100031673