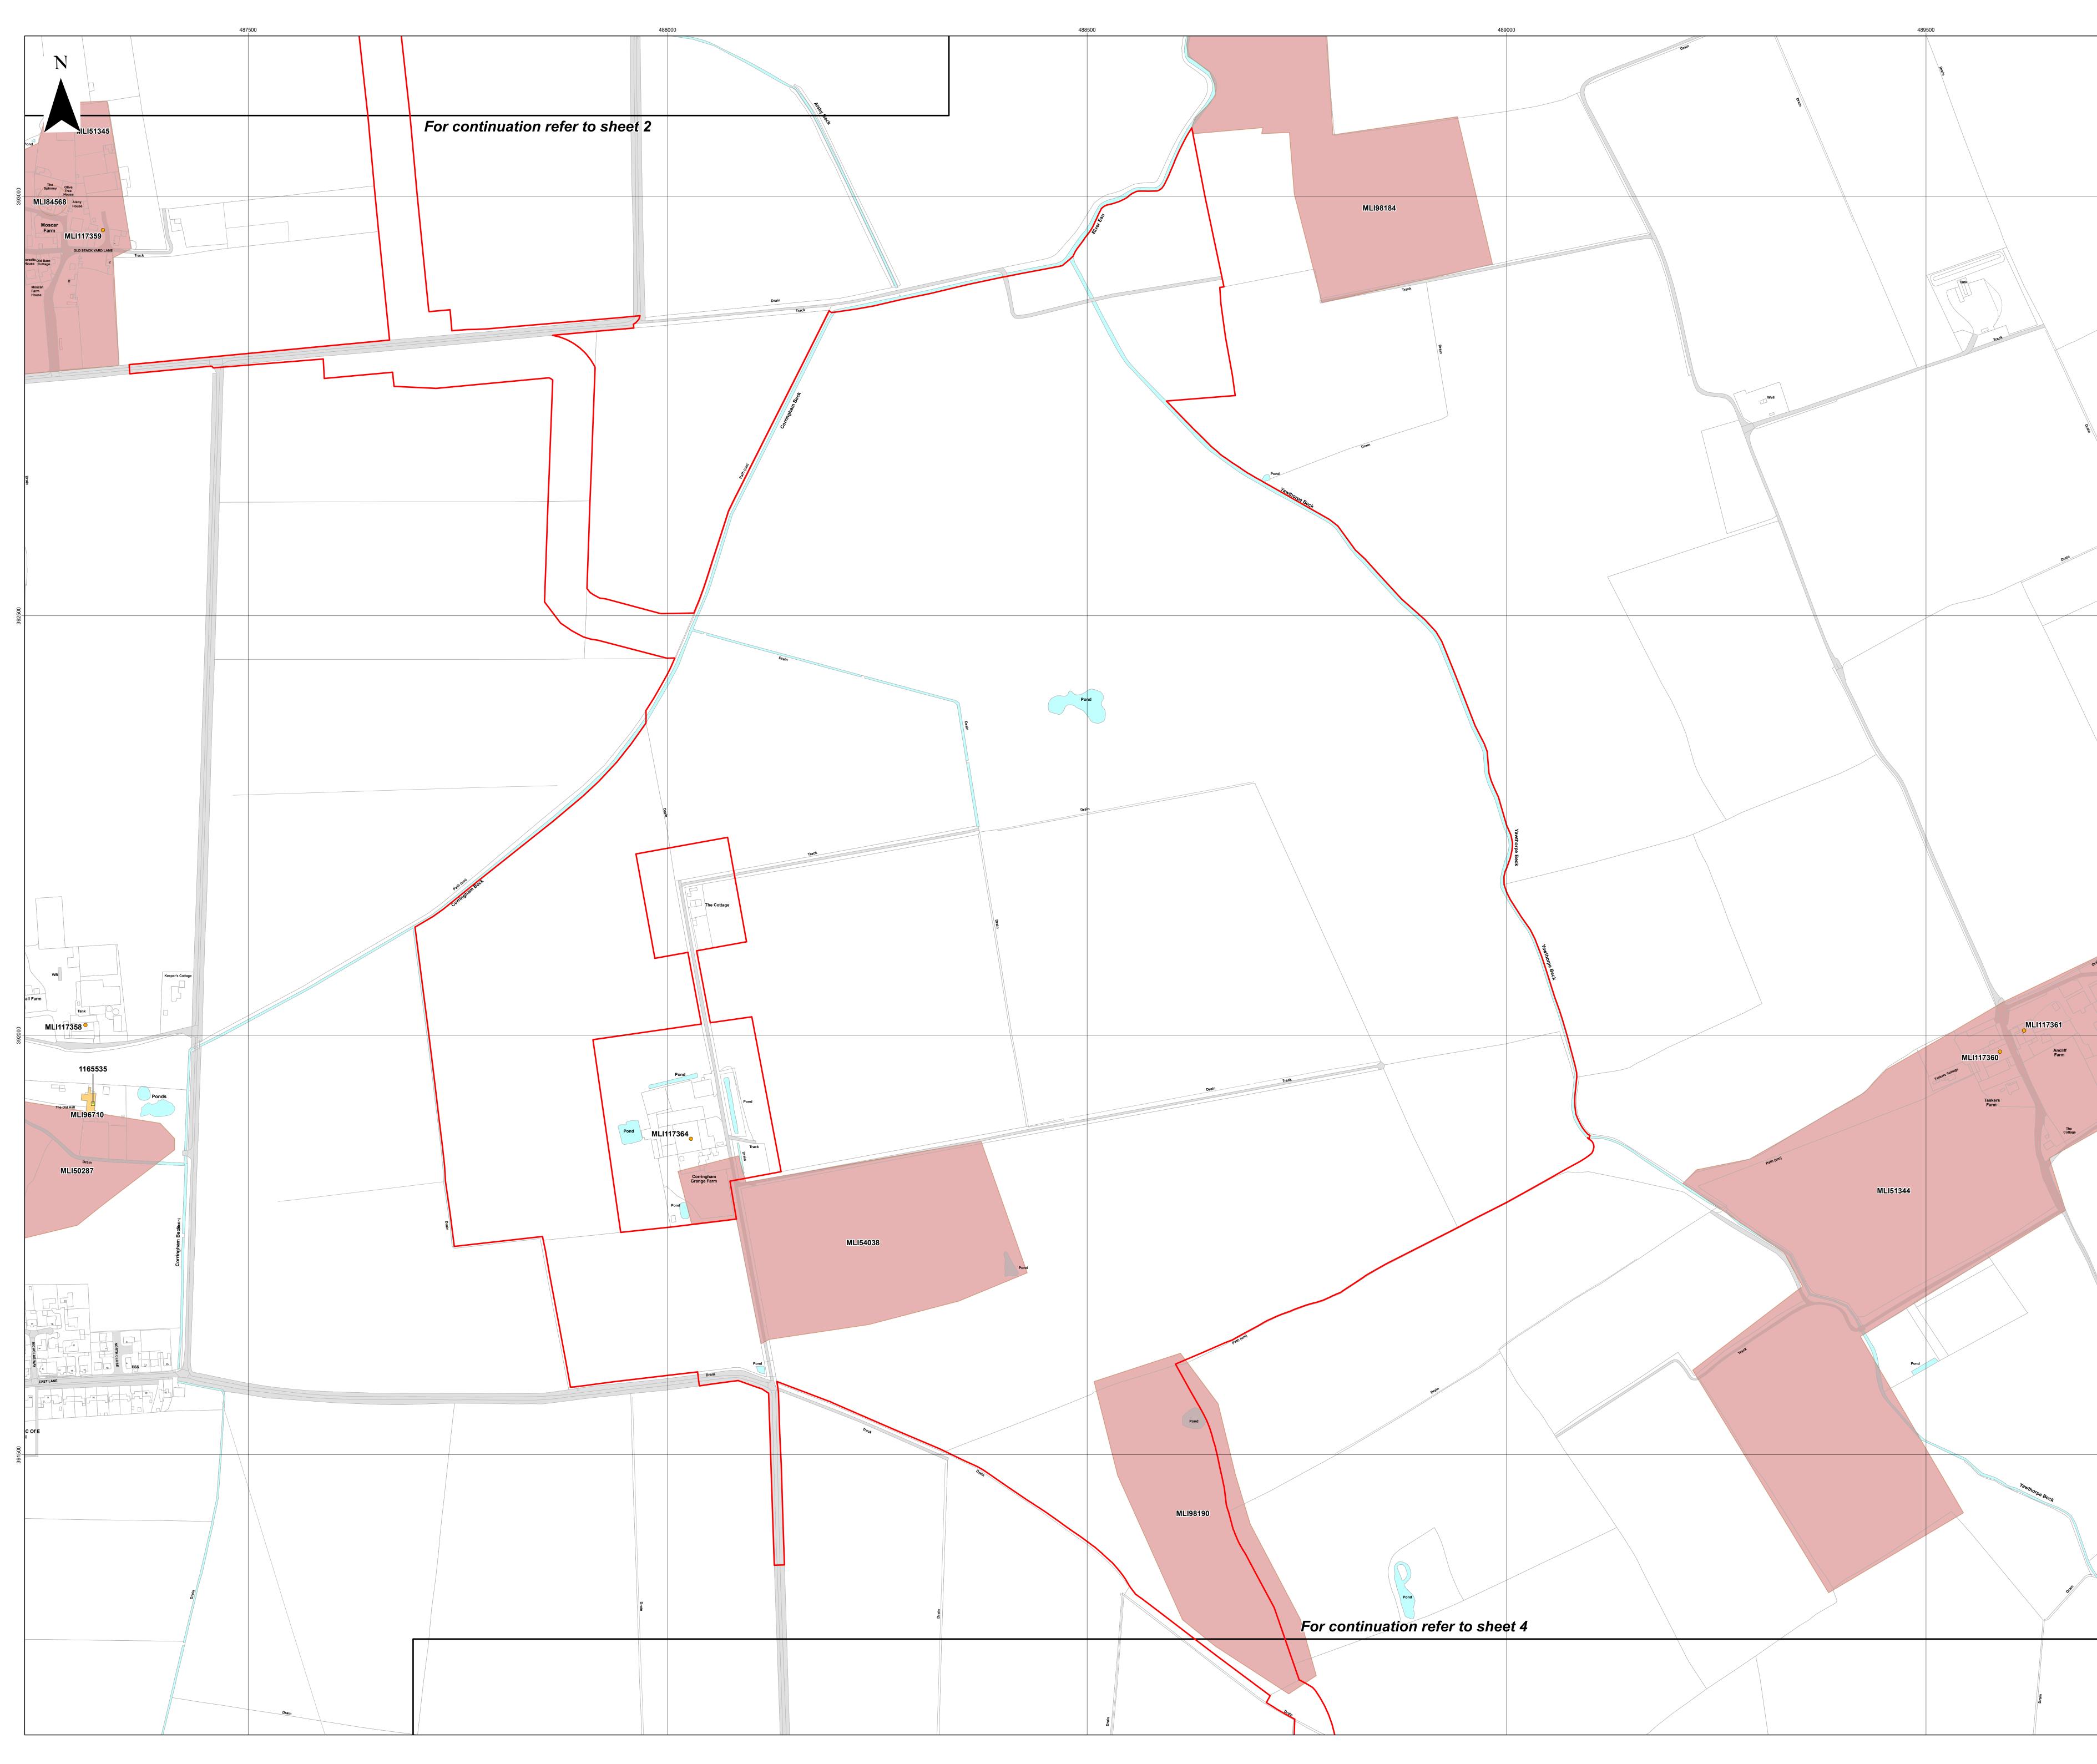

|                | Island<br>GREEN<br>POWER                                                                                                                 | <b>Lanpro»</b>                                                                                                                                                                                               |
|----------------|------------------------------------------------------------------------------------------------------------------------------------------|--------------------------------------------------------------------------------------------------------------------------------------------------------------------------------------------------------------|
|                | Key Corder Limits Corder Limits Sheet Index LincoInshire HER (point) Building Find Spot Monument LincoInshire HER (poly) County Boundary |                                                                                                                                                                                                              |
|                |                                                                                                                                          |                                                                                                                                                                                                              |
|                | be found in the gazetteers within the Desl                                                                                               | Record (HER) sites and monuments depicted can<br>k Based Assessment (DBA) which are included in<br>ment (ES), and the designated assets on Historic<br>and are discussed in detail in the Heritage<br>lie ES |
|                |                                                                                                                                          |                                                                                                                                                                                                              |
| Drain          |                                                                                                                                          |                                                                                                                                                                                                              |
| Pond           |                                                                                                                                          | I, 2022; Lincolnshire County Council, 2022; Lanpro, 2022; IGP, 2022<br>© Crown copyright 2021. All rights reserved. License number 0100031673                                                                |
|                | 0 100<br>L I I I I I I I<br>Scale: 1:2,500@A0                                                                                            | 200 Metres                                                                                                                                                                                                   |
| Guide Post     | APFP Regulation: 5(2)(m)                                                                                                                 | Application Doc No. C2.10                                                                                                                                                                                    |
| 1205<br>Welwyn | Ref: P2981_LPR_ZZ_ON_DR_Z_0121 Drawn by: AZ                                                                                              | Date: 11/01/2023<br>Checked by: ID                                                                                                                                                                           |
| El-Bon         | Plan of Statuto<br>Features of Hi                                                                                                        | ry and Non-statutory<br>storic Environment<br>eet 1 of 19                                                                                                                                                    |
| Issues         | COTTAM S                                                                                                                                 | OLAR PROJECT                                                                                                                                                                                                 |

- Lincolnshire HER (poly) Building
- Monument

Note: Full details of the Historic Environmental Record (HER) sites and monuments depicted can be found in the gazetteers within the Desk Based Assessment (DBA) which are included in Appendix 13.1 of the Environmental Statement (ES), and the designated assets on Historic England's National Heritage List for England are discussed in detail in the Heritage Statement included in Appendix 13.5 of the ES