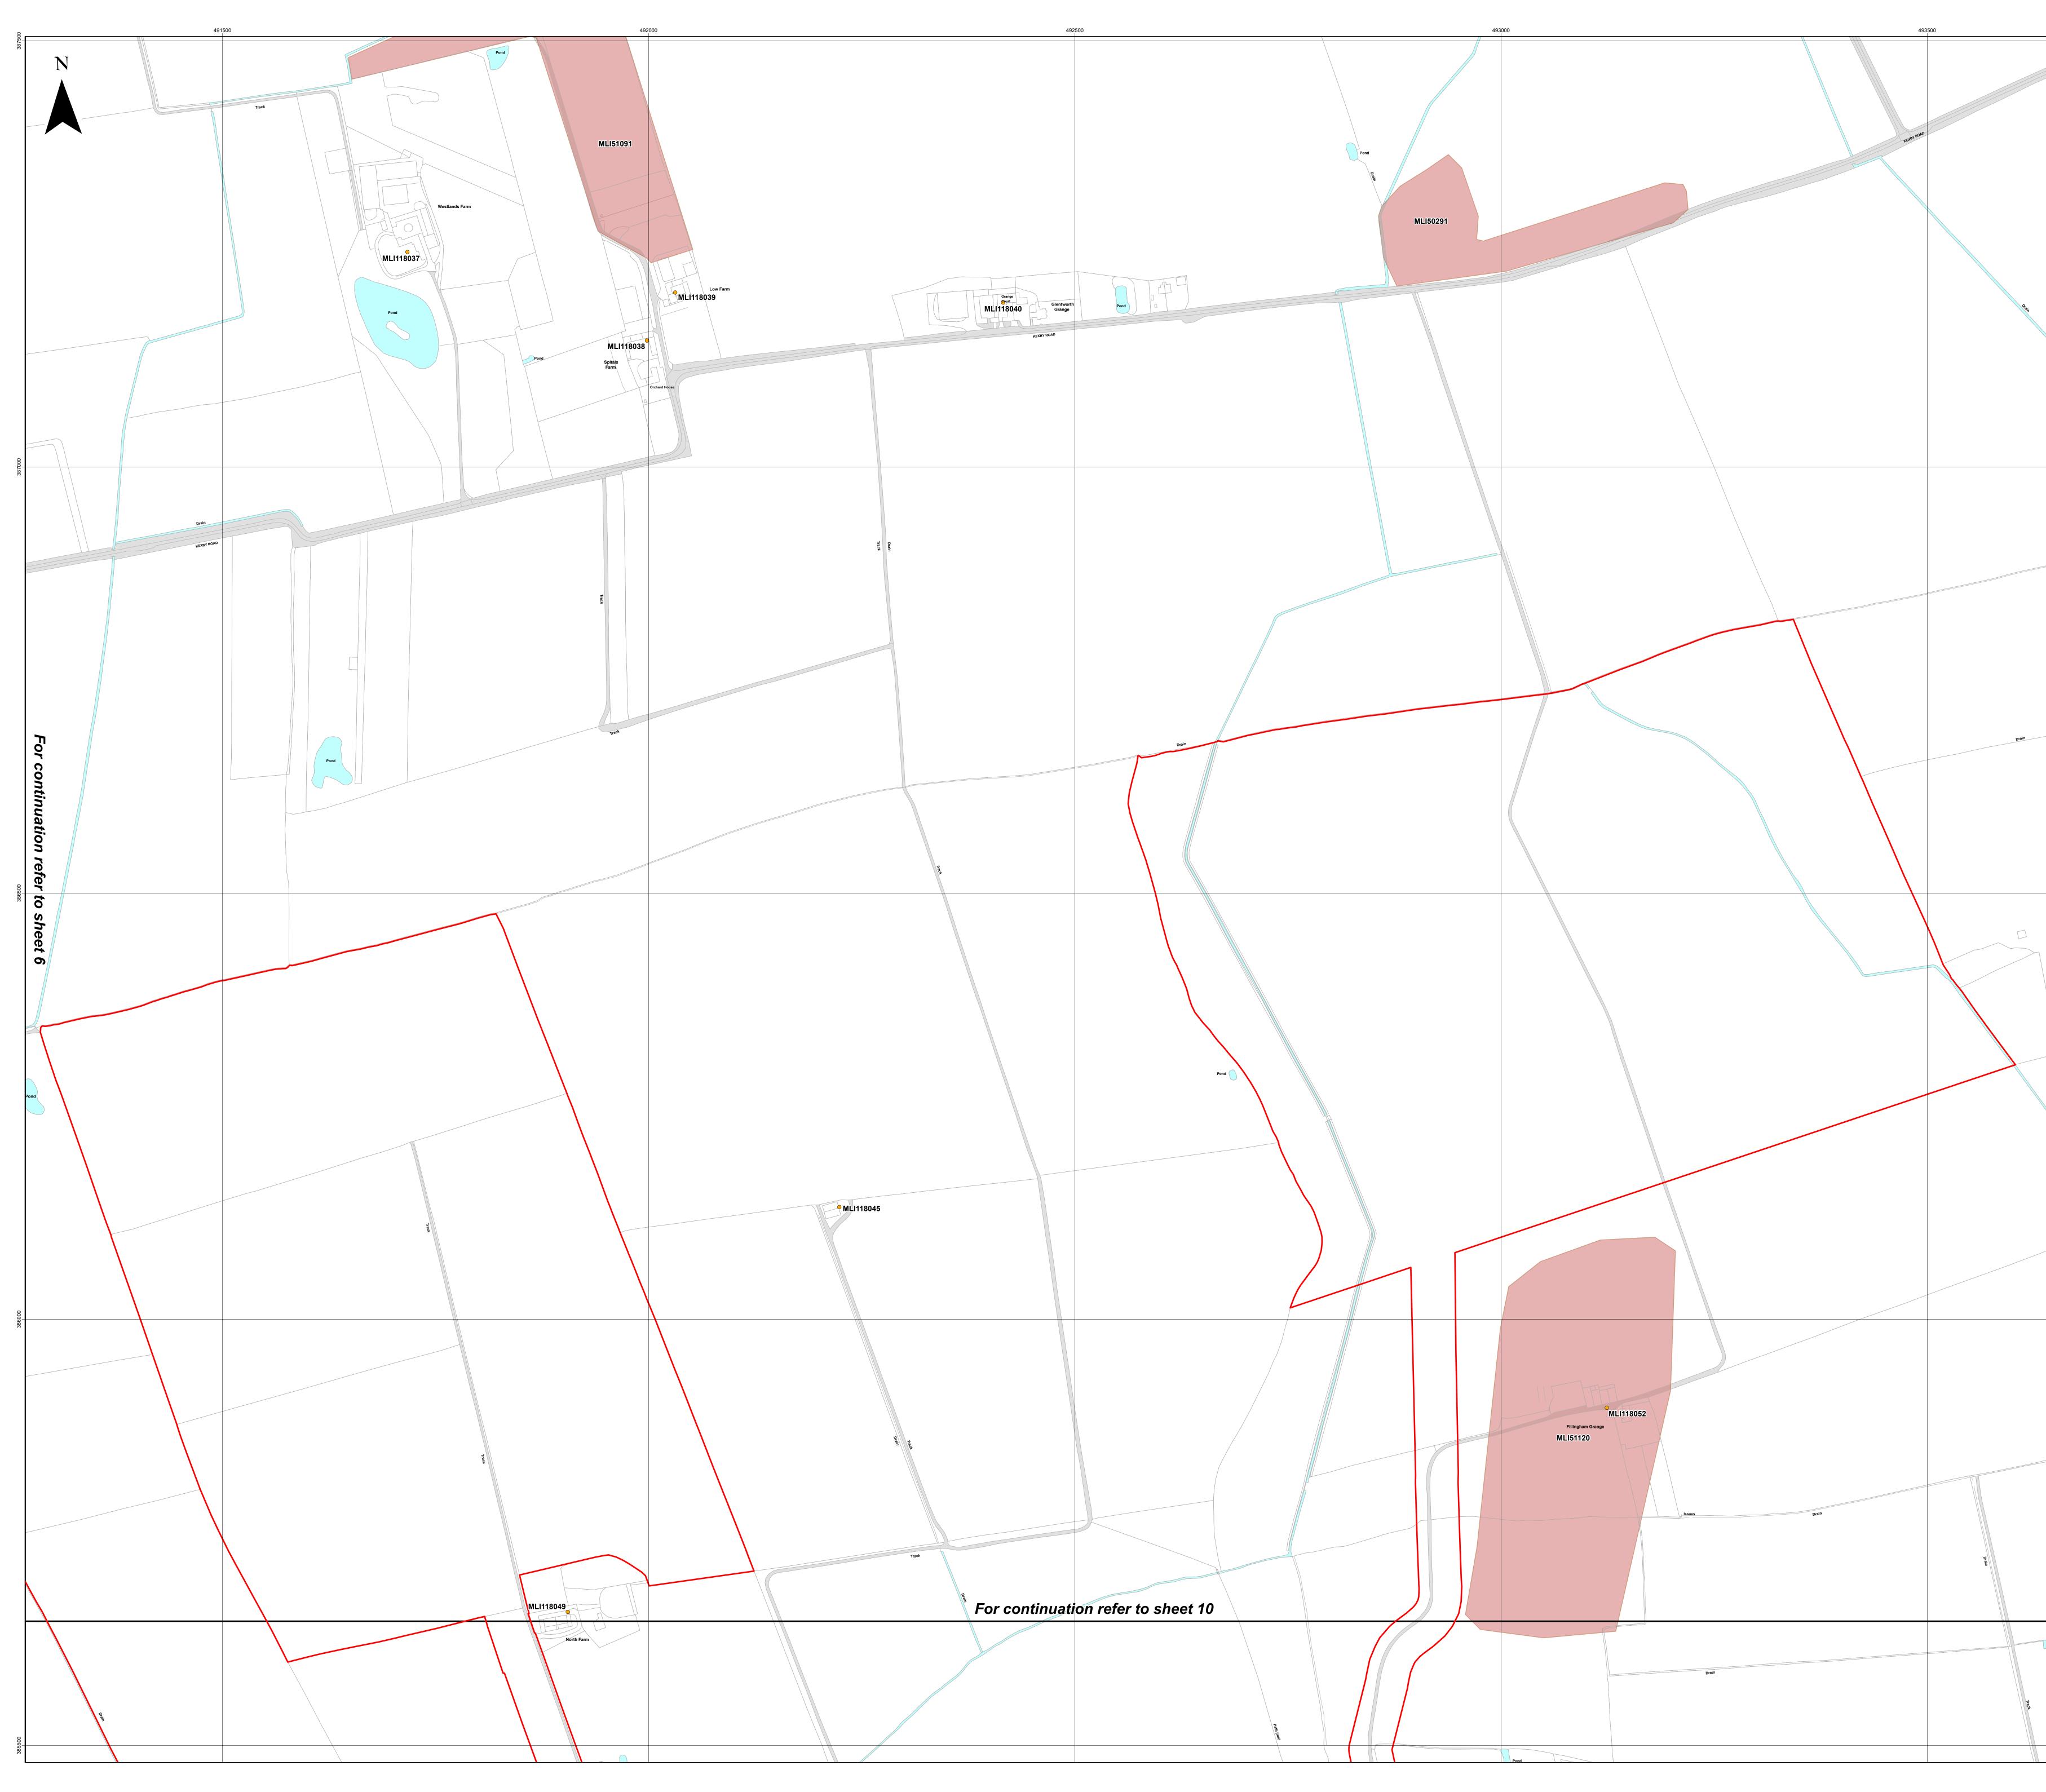

| Drain                     | Island<br>GREEN<br>DOWNERKey                                                                                                                                                                                                                                          | Lapprox                                                                                                                               |
|---------------------------|-----------------------------------------------------------------------------------------------------------------------------------------------------------------------------------------------------------------------------------------------------------------------|---------------------------------------------------------------------------------------------------------------------------------------|
|                           | <ul> <li>Order Limits</li> <li>Sheet Index</li> <li>Lincolnshire HER (point)</li> <li>Building</li> <li>Monument</li> <li>Lincolnshire HER (poly)</li> <li>Building</li> <li>Monument</li> <li>County Boundary</li> </ul>                                             |                                                                                                                                       |
| refer to sheet 7          | Note:<br>Full details of the Historic Environmental Record<br>be found in the gazetteers within the Desk Bas<br>Appendix 13.1 of the Environmental Statement<br>England's National Heritage List for England ar<br>Statement included in Appendix 13.5 of the ES      | sed Assessment (DBA) which are included in<br>t (ES), and the designated assets on Historic<br>re discussed in detail in the Heritage |
| Por continuation refer to |                                                                                                                                                                                                                                                                       |                                                                                                                                       |
|                           |                                                                                                                                                                                                                                                                       |                                                                                                                                       |
|                           | Layers: Historic England, 2022; Nottinghamshire County Council, 2022; Lincolnshire County Council, 2022; Lanpro, 2022; IGP, 2022<br>Base map: Reproduced from Ordnance Survey digital map data © Crown copyright 2021. All rights reserved. License number 0100031673 |                                                                                                                                       |
|                           | 0 100 200<br>L I I I I I I I<br>Scale: 1:2,500@A0                                                                                                                                                                                                                     | ) Metres                                                                                                                              |
|                           | APFP Regulation: 5(2)(m)                                                                                                                                                                                                                                              | Application Doc No. C2.10                                                                                                             |
|                           | Ref: P2981_LPR_ZZ_ON_DR_Z_0121                                                                                                                                                                                                                                        | Date: 11/01/2023                                                                                                                      |
|                           | Drawn by: AZ                                                                                                                                                                                                                                                          | Checked by: ID                                                                                                                        |
|                           | Features of Hist                                                                                                                                                                                                                                                      | and Non-statutory<br>oric Environment<br>6 of 19                                                                                      |
|                           | COTTAM SOL                                                                                                                                                                                                                                                            | AR PROJECT                                                                                                                            |

| Pond  | Plan of Statutory<br>Features of Hist<br>Shee                                                                                                                                                                                                               | and Non-statutory<br>oric Environment<br>t 7 of 19                                                                                     |
|-------|-------------------------------------------------------------------------------------------------------------------------------------------------------------------------------------------------------------------------------------------------------------|----------------------------------------------------------------------------------------------------------------------------------------|
| Drain | 0 100 20<br>L I I I I I I I I I I I I<br>Scale: 1:2,500@ A0<br>APFP Regulation: 5(2)(m)<br>Ref: P2981_LPR_ZZ_ON_DR_Z_0121<br>Drawn by: AZ                                                                                                                   | 0 Metres<br>Application Doc No. C2.10<br>Date: 11/01/2023<br>Checked by: ID                                                            |
|       | <b>Layers:</b> Historic England, 2022; Nottinghamshire County Council, 202<br><b>Base map:</b> Reproduced from Ordnance Survey digital map data © Cr                                                                                                        | 2; Lincolnshire County Council, 2022; Lanpro, 2022; IGP, 2022<br>own copyright 2021. All rights reserved. License number 0100031673    |
|       |                                                                                                                                                                                                                                                             |                                                                                                                                        |
|       | Note:<br>Full details of the Historic Environmental Reco<br>be found in the gazetteers within the Desk Ba<br>Appendix 13.1 of the Environmental Statemer<br>England's National Heritage List for England a<br>Statement included in Appendix 13.5 of the Es | sed Assessment (DBA) which are included in<br>It (ES), and the designated assets on Historic<br>re discussed in detail in the Heritage |
|       |                                                                                                                                                                                                                                                             |                                                                                                                                        |
|       | Key Criteric Construction Key Criteric Construction Sheet Index LincoInshire HER (point) Building LincoInshire HER (poly) Monument County Boundary                                                                                                          |                                                                                                                                        |
|       | Island<br>GREEN<br>POWER                                                                                                                                                                                                                                    | Lappo»                                                                                                                                 |