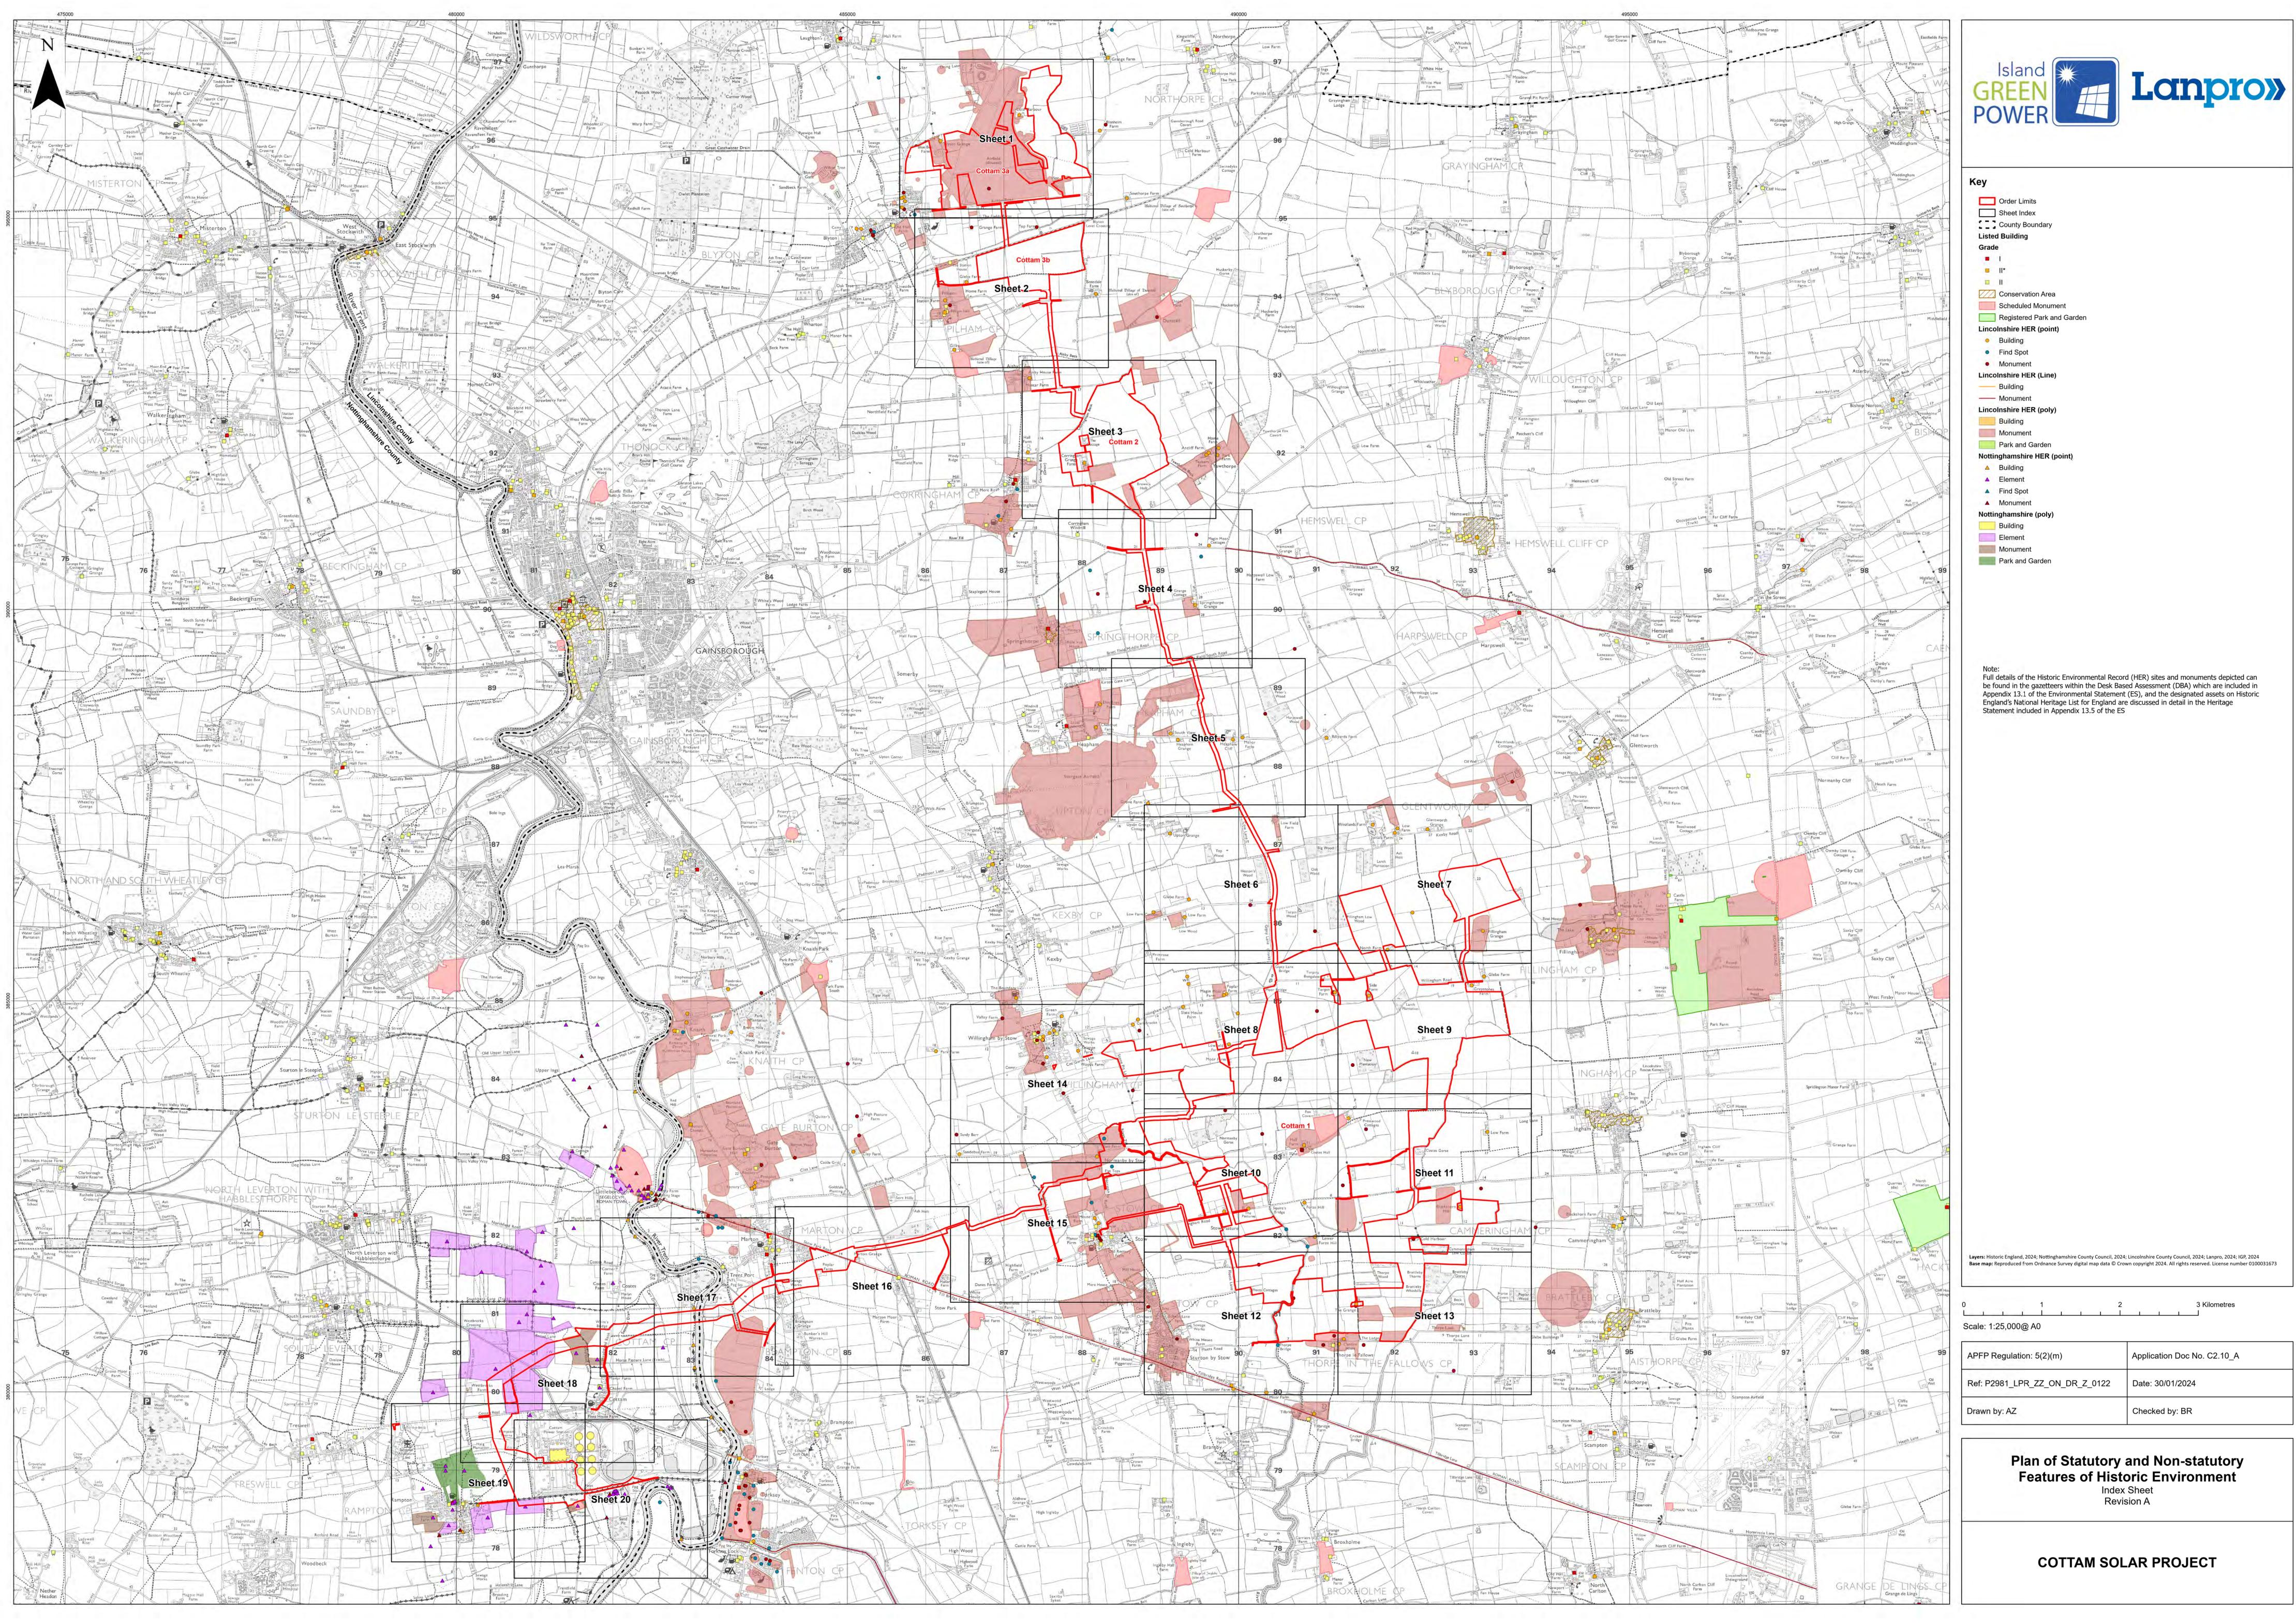

| ey            |                            |
|---------------|----------------------------|
|               | Order Limits               |
| $\square$     | Sheet Index                |
| $\overline{}$ | County Boundary            |
|               | d Building                 |
| Grade         | 9                          |
|               | T                          |
|               | *                          |
|               | II                         |
|               | Conservation Area          |
|               | Scheduled Monument         |
|               | Registered Park and Garden |
| Linco         | Inshire HER (point)        |
| •             | Building                   |
| •             | Find Spot                  |
| •             | Monument                   |
| Linco         | Inshire HER (Line)         |
|               | Building                   |
|               | Monument                   |
| Linco         | Inshire HER (poly)         |
|               | Building                   |
|               | Monument                   |
|               | Park and Garden            |
| Nottir        | nghamshire HER (point)     |
|               | Building                   |
|               | Element                    |
|               | Find Spot                  |
|               | Monument                   |
| Nottir        | nghamshire (poly)          |
|               | Building                   |
|               | Element                    |
|               | Monument                   |
|               | Park and Garden            |

|                | Island<br>GREEN<br>POWER                                                                                                                 | <b>Lanpro»</b>                                                                                                                                                                                               |
|----------------|------------------------------------------------------------------------------------------------------------------------------------------|--------------------------------------------------------------------------------------------------------------------------------------------------------------------------------------------------------------|
|                | Key Corder Limits Corder Limits Sheet Index LincoInshire HER (point) Building Find Spot Monument LincoInshire HER (poly) County Boundary |                                                                                                                                                                                                              |
|                |                                                                                                                                          |                                                                                                                                                                                                              |
|                | be found in the gazetteers within the Desl                                                                                               | Record (HER) sites and monuments depicted can<br>k Based Assessment (DBA) which are included in<br>ment (ES), and the designated assets on Historic<br>and are discussed in detail in the Heritage<br>lie ES |
|                |                                                                                                                                          |                                                                                                                                                                                                              |
| Drain          |                                                                                                                                          |                                                                                                                                                                                                              |
| Pond           |                                                                                                                                          | I, 2022; Lincolnshire County Council, 2022; Lanpro, 2022; IGP, 2022<br>© Crown copyright 2021. All rights reserved. License number 0100031673                                                                |
|                | 0 100<br>L I I I I I I I<br>Scale: 1:2,500@A0                                                                                            | 200 Metres                                                                                                                                                                                                   |
| Guide Post     | APFP Regulation: 5(2)(m)                                                                                                                 | Application Doc No. C2.10                                                                                                                                                                                    |
| 1205<br>Welwyn | Ref: P2981_LPR_ZZ_ON_DR_Z_0121 Drawn by: AZ                                                                                              | Date: 11/01/2023<br>Checked by: ID                                                                                                                                                                           |
| El-Bon         | Plan of Statuto<br>Features of Hi                                                                                                        | ry and Non-statutory<br>storic Environment<br>eet 1 of 19                                                                                                                                                    |
| Issues         | COTTAM S                                                                                                                                 | OLAR PROJECT                                                                                                                                                                                                 |