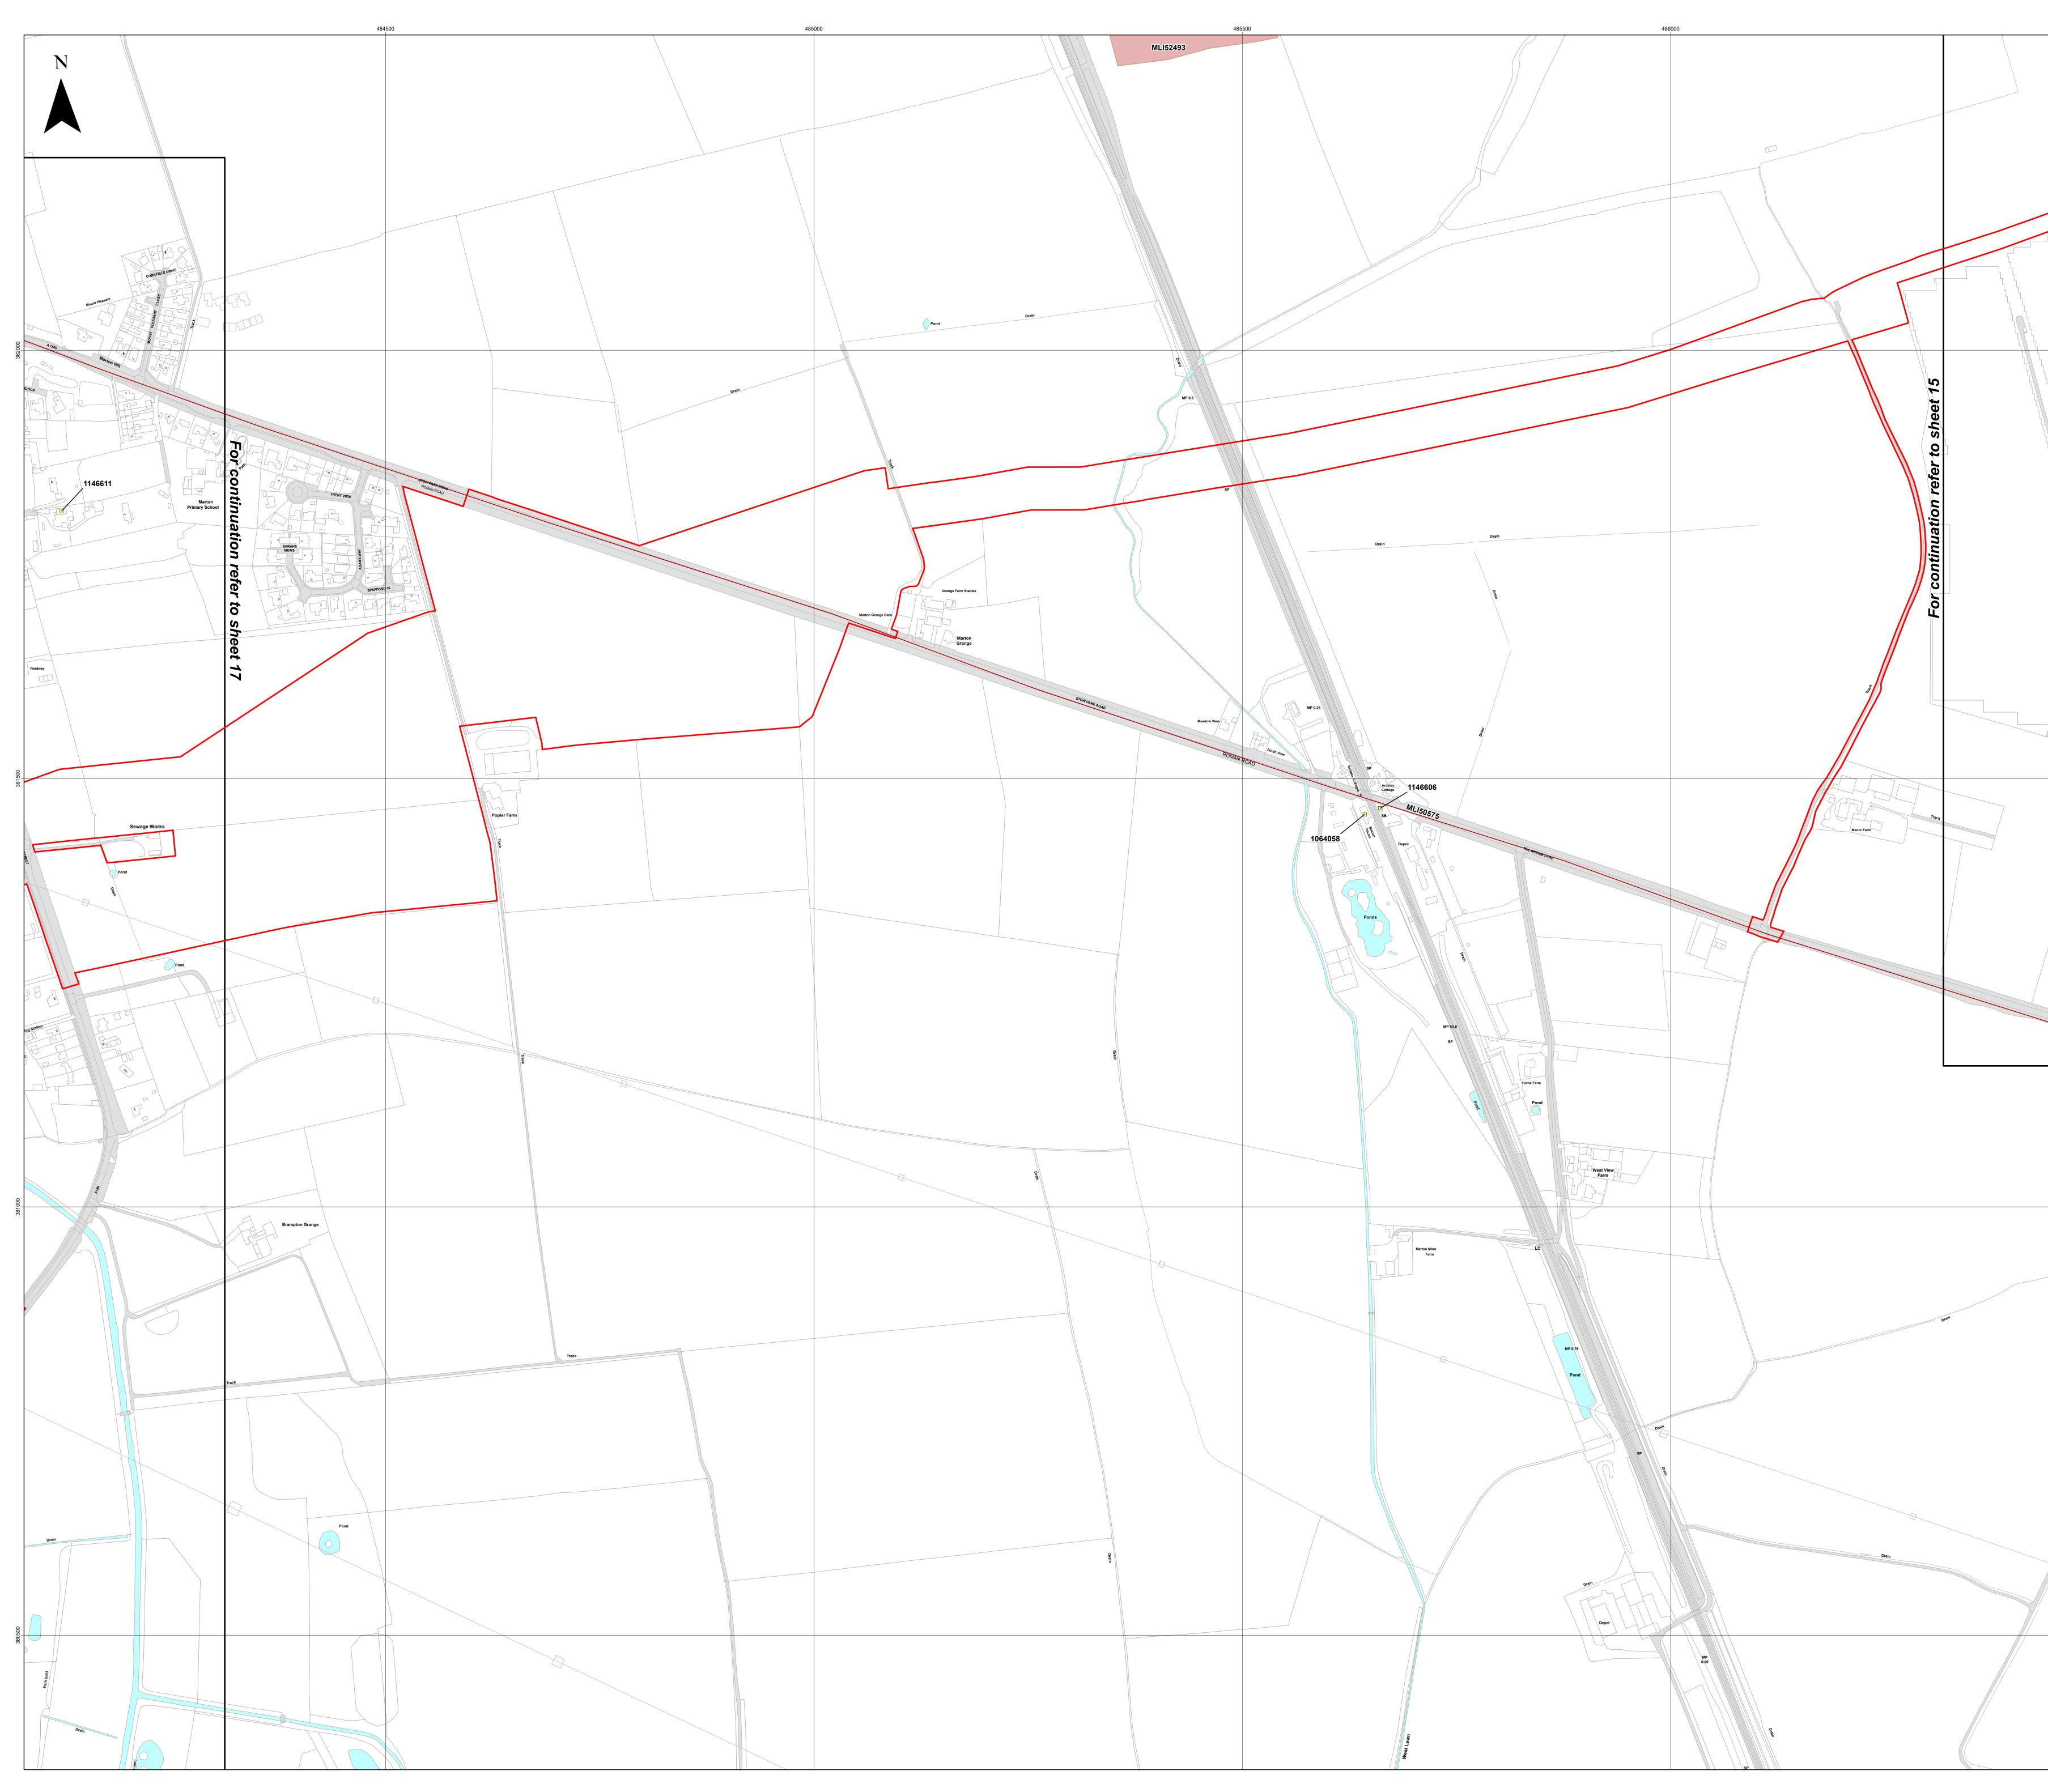

|                | Island<br>GREEN<br>POWER                                                                                                                 | <b>Lanpro»</b>                                                                                                                                                                                               |
|----------------|------------------------------------------------------------------------------------------------------------------------------------------|--------------------------------------------------------------------------------------------------------------------------------------------------------------------------------------------------------------|
|                | Key Corder Limits Corder Limits Sheet Index LincoInshire HER (point) Building Find Spot Monument LincoInshire HER (poly) County Boundary |                                                                                                                                                                                                              |
|                |                                                                                                                                          |                                                                                                                                                                                                              |
|                | be found in the gazetteers within the Desl                                                                                               | Record (HER) sites and monuments depicted can<br>k Based Assessment (DBA) which are included in<br>ment (ES), and the designated assets on Historic<br>and are discussed in detail in the Heritage<br>lie ES |
|                |                                                                                                                                          |                                                                                                                                                                                                              |
| Drain          |                                                                                                                                          |                                                                                                                                                                                                              |
| Pond           |                                                                                                                                          | I, 2022; Lincolnshire County Council, 2022; Lanpro, 2022; IGP, 2022<br>© Crown copyright 2021. All rights reserved. License number 0100031673                                                                |
|                | 0 100<br>L I I I I I I I<br>Scale: 1:2,500@A0                                                                                            | 200 Metres                                                                                                                                                                                                   |
| Guide Post     | APFP Regulation: 5(2)(m)                                                                                                                 | Application Doc No. C2.10                                                                                                                                                                                    |
| 1205<br>Welwyn | Ref: P2981_LPR_ZZ_ON_DR_Z_0121 Drawn by: AZ                                                                                              | Date: 11/01/2023<br>Checked by: ID                                                                                                                                                                           |
| El-Bon         | Plan of Statuto<br>Features of Hi                                                                                                        | ry and Non-statutory<br>storic Environment<br>eet 1 of 19                                                                                                                                                    |
| Issues         | COTTAM S                                                                                                                                 | OLAR PROJECT                                                                                                                                                                                                 |

- Lincolnshire HER (poly) Building
- Monument

Note: Full details of the Historic Environmental Record (HER) sites and monuments depicted can be found in the gazetteers within the Desk Based Assessment (DBA) which are included in Appendix 13.1 of the Environmental Statement (ES), and the designated assets on Historic England's National Heritage List for England are discussed in detail in the Heritage Statement included in Appendix 13.5 of the ES

Layers: Historic England, 2022; Nottinghamshire County Council, 2022; Lincolnshire County Council, 2022; Lanpro, 2022; IGP, 2022 Base map: Reproduced from Ordnance Survey digital map data © Crown copyright 2021. All rights reserved. License number 0100031673