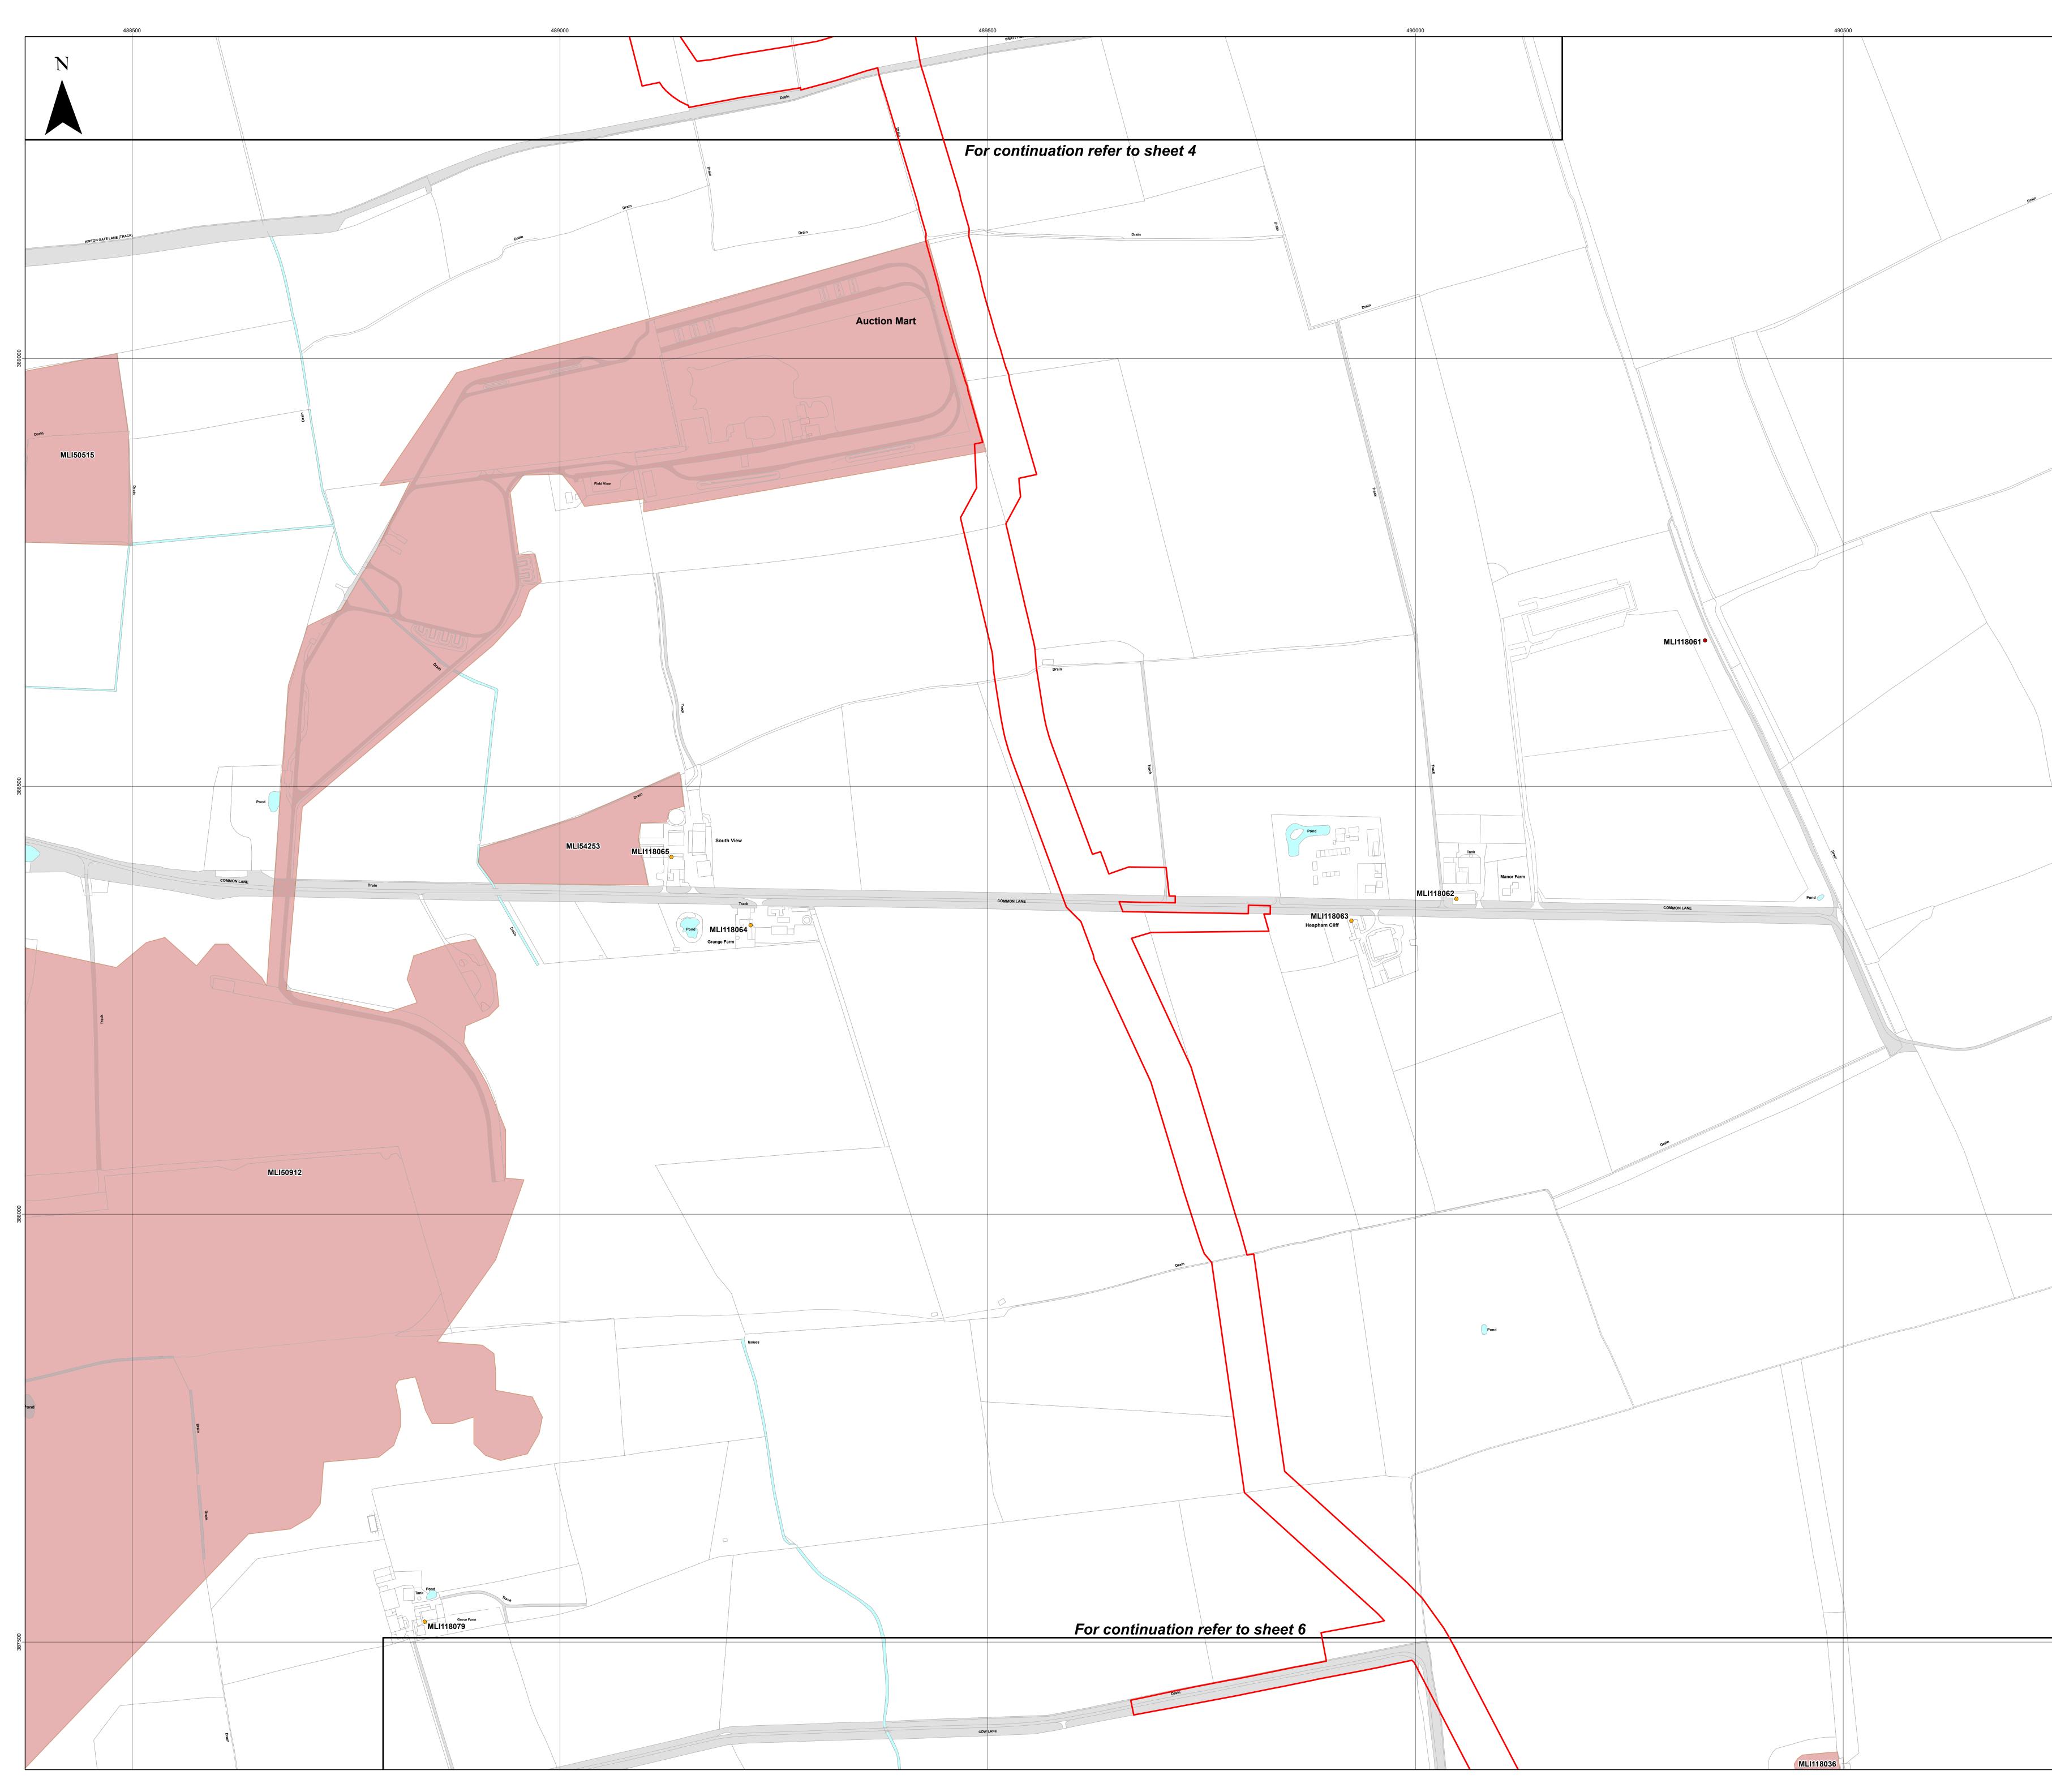

| Drain                     | Island<br>GREEN<br>DOWNERKey                                                                                                                                                                                                                                          | Lapprox                                                                                                                               |
|---------------------------|-----------------------------------------------------------------------------------------------------------------------------------------------------------------------------------------------------------------------------------------------------------------------|---------------------------------------------------------------------------------------------------------------------------------------|
|                           | <ul> <li>Order Limits</li> <li>Sheet Index</li> <li>Lincolnshire HER (point)</li> <li>Building</li> <li>Monument</li> <li>Lincolnshire HER (poly)</li> <li>Building</li> <li>Monument</li> <li>County Boundary</li> </ul>                                             |                                                                                                                                       |
| refer to sheet 7          | Note:<br>Full details of the Historic Environmental Record<br>be found in the gazetteers within the Desk Bas<br>Appendix 13.1 of the Environmental Statement<br>England's National Heritage List for England ar<br>Statement included in Appendix 13.5 of the ES      | sed Assessment (DBA) which are included in<br>t (ES), and the designated assets on Historic<br>re discussed in detail in the Heritage |
| Por continuation refer to |                                                                                                                                                                                                                                                                       |                                                                                                                                       |
|                           |                                                                                                                                                                                                                                                                       |                                                                                                                                       |
|                           | Layers: Historic England, 2022; Nottinghamshire County Council, 2022; Lincolnshire County Council, 2022; Lanpro, 2022; IGP, 2022<br>Base map: Reproduced from Ordnance Survey digital map data © Crown copyright 2021. All rights reserved. License number 0100031673 |                                                                                                                                       |
|                           | 0 100 200<br>L I I I I I I I<br>Scale: 1:2,500@A0                                                                                                                                                                                                                     | ) Metres                                                                                                                              |
|                           | APFP Regulation: 5(2)(m)                                                                                                                                                                                                                                              | Application Doc No. C2.10                                                                                                             |
|                           | Ref: P2981_LPR_ZZ_ON_DR_Z_0121                                                                                                                                                                                                                                        | Date: 11/01/2023                                                                                                                      |
|                           | Drawn by: AZ                                                                                                                                                                                                                                                          | Checked by: ID                                                                                                                        |
|                           | Features of Hist                                                                                                                                                                                                                                                      | and Non-statutory<br>oric Environment<br>6 of 19                                                                                      |
|                           | COTTAM SOL                                                                                                                                                                                                                                                            | AR PROJECT                                                                                                                            |

- Lincolnshire HER (poly) Building
- Monument

Note: Full details of the Historic Environmental Record (HER) sites and monuments depicted can be found in the gazetteers within the Desk Based Assessment (DBA) which are included in Appendix 13.1 of the Environmental Statement (ES), and the designated assets on Historic England's National Heritage List for England are discussed in detail in the Heritage Statement included in Appendix 13.5 of the ES