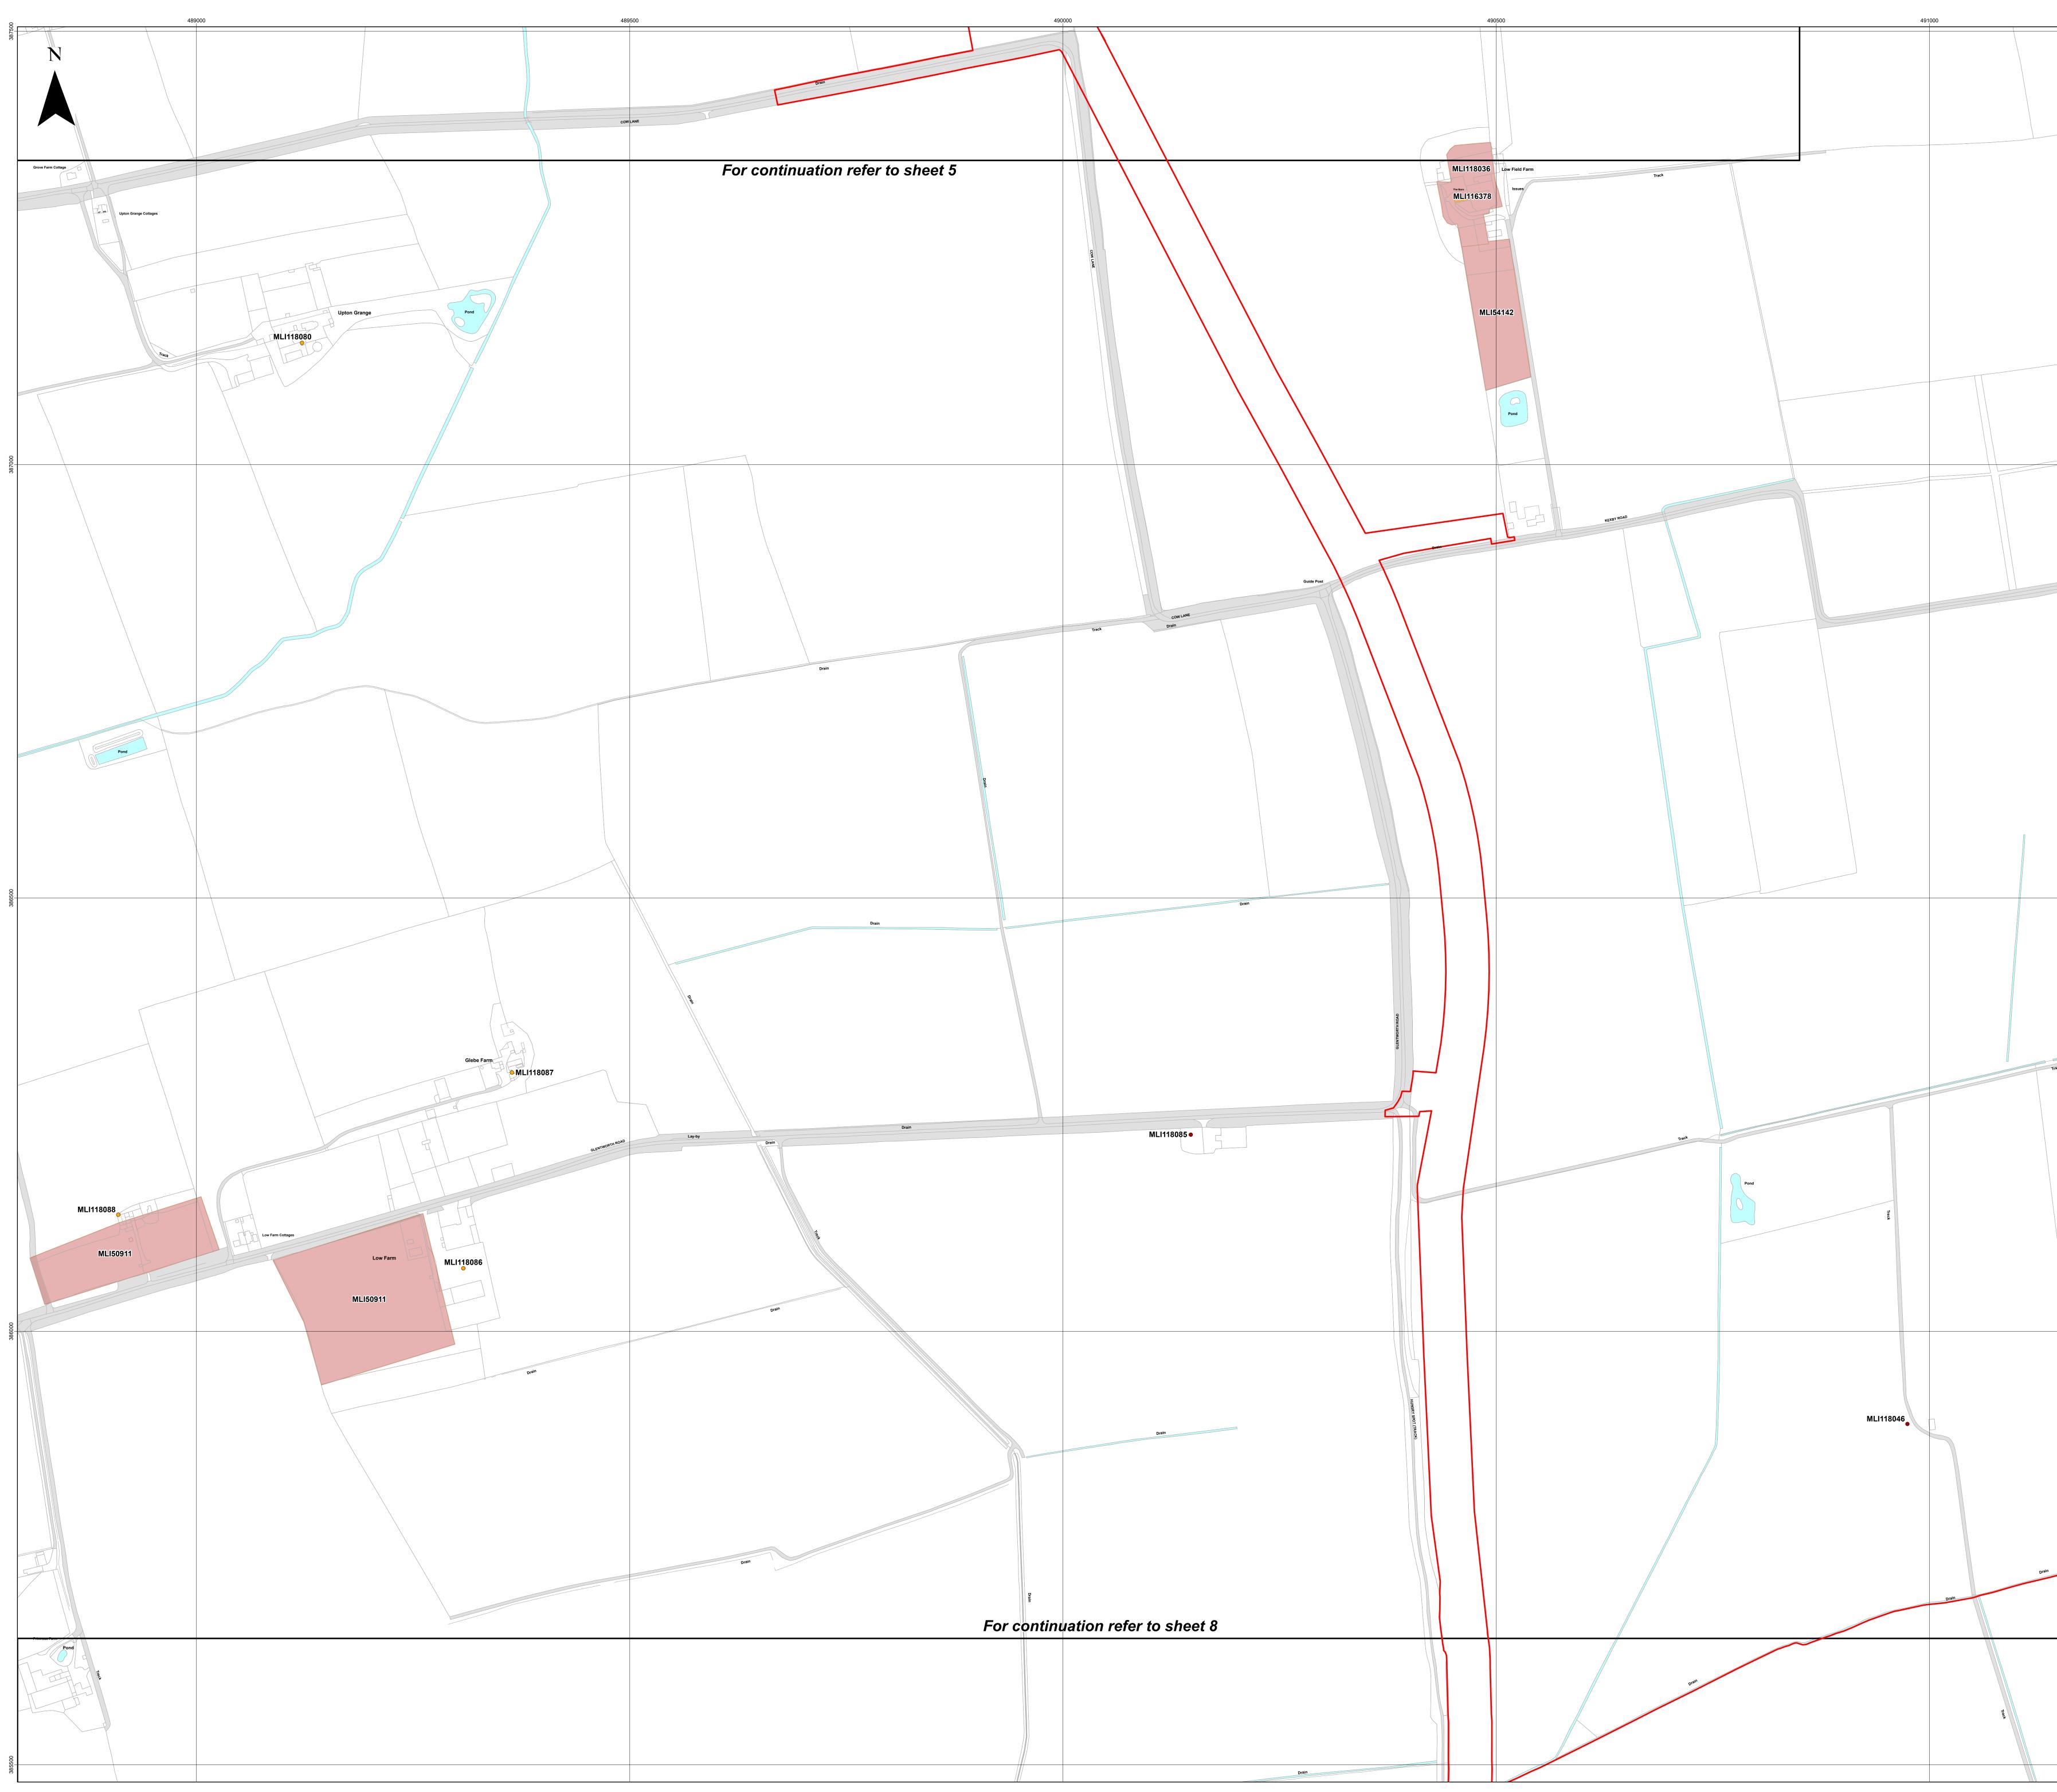

| Pond  | Plan of Statutory<br>Features of Hist<br>Shee                                                                                                                                                                                                               | and Non-statutory<br>oric Environment<br>t 7 of 19                                                                                     |
|-------|-------------------------------------------------------------------------------------------------------------------------------------------------------------------------------------------------------------------------------------------------------------|----------------------------------------------------------------------------------------------------------------------------------------|
| Drain | 0 100 20<br>L I I I I I I I I I I I I<br>Scale: 1:2,500@ A0<br>APFP Regulation: 5(2)(m)<br>Ref: P2981_LPR_ZZ_ON_DR_Z_0121<br>Drawn by: AZ                                                                                                                   | 0 Metres<br>Application Doc No. C2.10<br>Date: 11/01/2023<br>Checked by: ID                                                            |
|       | <b>Layers:</b> Historic England, 2022; Nottinghamshire County Council, 202<br><b>Base map:</b> Reproduced from Ordnance Survey digital map data © Cr                                                                                                        | 2; Lincolnshire County Council, 2022; Lanpro, 2022; IGP, 2022<br>own copyright 2021. All rights reserved. License number 0100031673    |
|       |                                                                                                                                                                                                                                                             |                                                                                                                                        |
|       | Note:<br>Full details of the Historic Environmental Reco<br>be found in the gazetteers within the Desk Ba<br>Appendix 13.1 of the Environmental Statemer<br>England's National Heritage List for England a<br>Statement included in Appendix 13.5 of the Es | sed Assessment (DBA) which are included in<br>It (ES), and the designated assets on Historic<br>re discussed in detail in the Heritage |
|       |                                                                                                                                                                                                                                                             |                                                                                                                                        |
|       | Key Criteric Construction Key Criteric Construction Sheet Index LincoInshire HER (point) Building LincoInshire HER (poly) Monument County Boundary                                                                                                          |                                                                                                                                        |
|       | Island<br>GREEN<br>POWER                                                                                                                                                                                                                                    | Lappo»                                                                                                                                 |

- Lincolnshire HER (poly) Building
- Monument

Note: Full details of the Historic Environmental Record (HER) sites and monuments depicted can be found in the gazetteers within the Desk Based Assessment (DBA) which are included in Appendix 13.1 of the Environmental Statement (ES), and the designated assets on Historic England's National Heritage List for England are discussed in detail in the Heritage Statement included in Appendix 13.5 of the ES