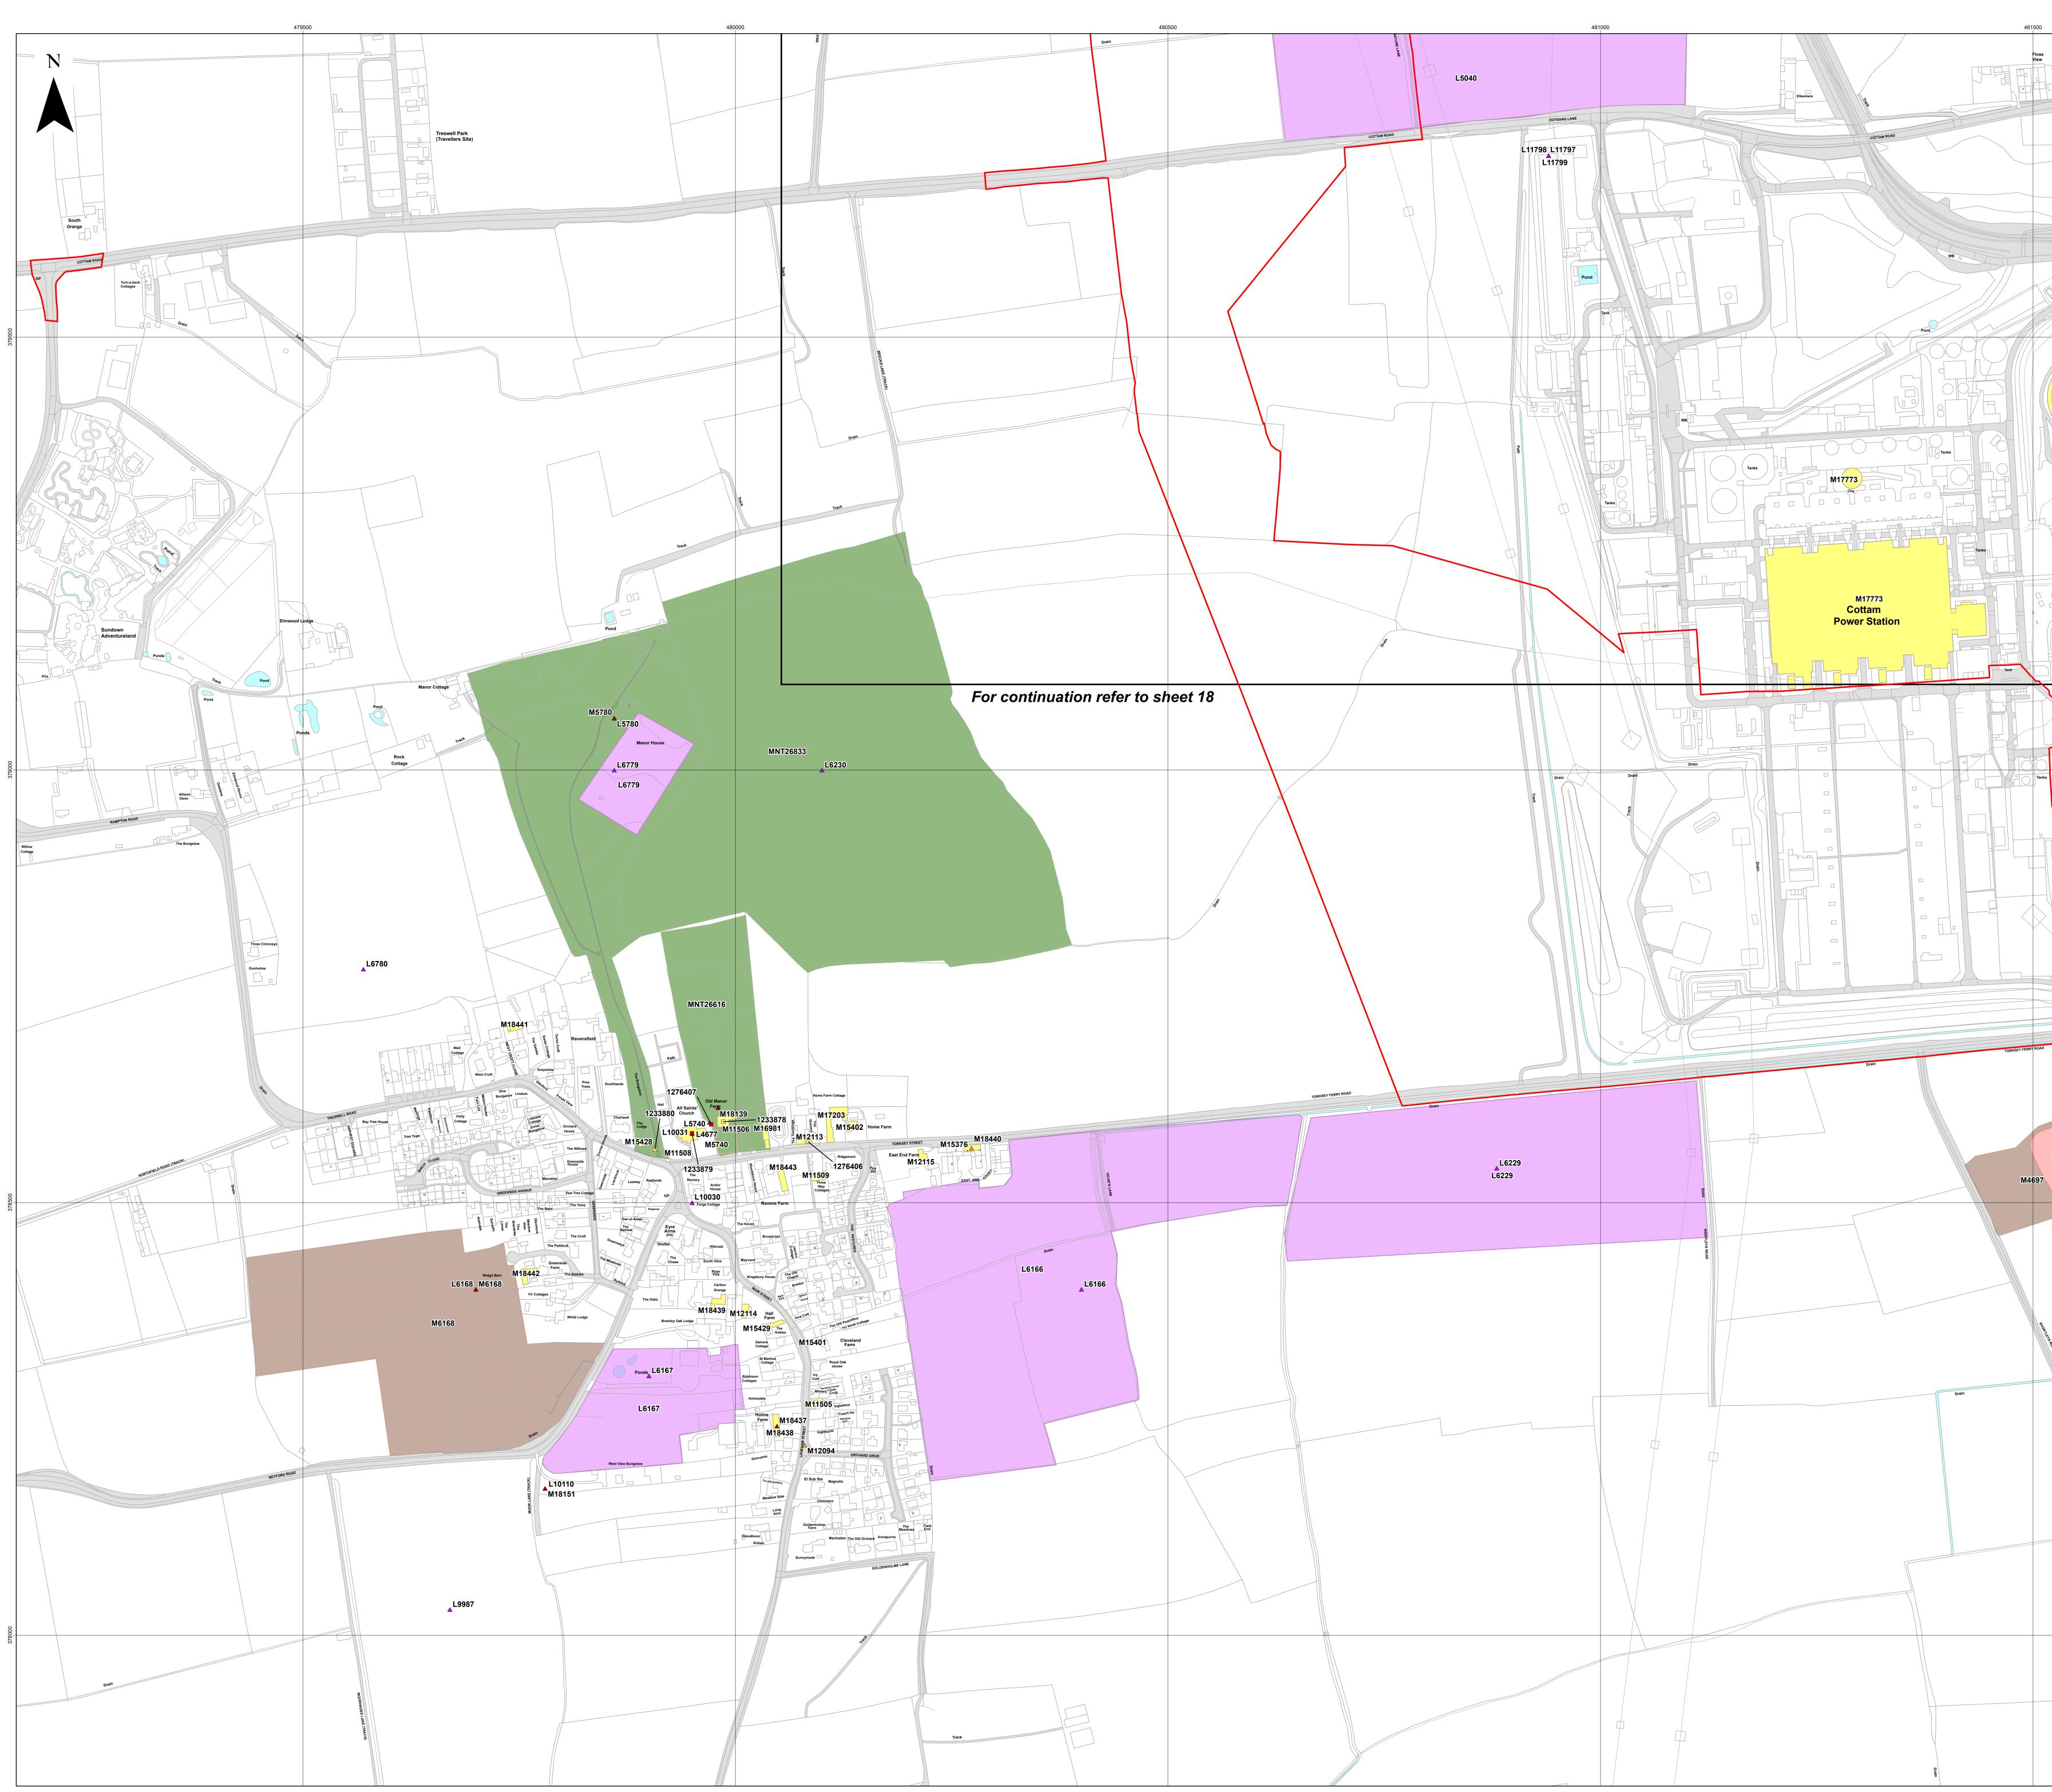

|                                                | Island<br>GREEN<br>POWER                                                                                                                                                                                | Lappos                                                                                                                                                                                                      |
|------------------------------------------------|---------------------------------------------------------------------------------------------------------------------------------------------------------------------------------------------------------|-------------------------------------------------------------------------------------------------------------------------------------------------------------------------------------------------------------|
| Dr                                             | KeyOrder LimitsSheet IndexListed BuildingGradeIScheduled MonumentLincolnshire HER (point)BuildingFind SpotMonumentLincolnshire HER (Line)MonumentLincolnshire HER (poly)BuildingMonumentCounty Boundary |                                                                                                                                                                                                             |
|                                                | be found in the gazetteers within the Des                                                                                                                                                               | Record (HER) sites and monuments depicted can<br>k Based Assessment (DBA) which are included in<br>ement (ES), and the designated assets on Historic<br>nd are discussed in detail in the Heritage<br>he ES |
| Por<br>Duration refer to sheet 13<br>MLI125324 |                                                                                                                                                                                                         |                                                                                                                                                                                                             |
| Westop Cottages                                |                                                                                                                                                                                                         | il, 2022; Lincolnshire County Council, 2022; Lanpro, 2022; IGP, 2022<br>a © Crown copyright 2021. All rights reserved. License number 0100031673                                                            |
| Taek                                           | 0 100<br>L I I I I I I I<br>Scale: 1:2,500@ A0                                                                                                                                                          | 200 Metres                                                                                                                                                                                                  |
| _                                              | APFP Regulation: 5(2)(m)                                                                                                                                                                                | Application Doc No. C2.10                                                                                                                                                                                   |
|                                                | Ref: P2981_LPR_ZZ_ON_DR_Z_0121                                                                                                                                                                          |                                                                                                                                                                                                             |
|                                                | Drawn by: AZ                                                                                                                                                                                            | Checked by: ID                                                                                                                                                                                              |
|                                                | Features of H                                                                                                                                                                                           | ry and Non-statutory<br>istoric Environment<br>eet 12 of 19                                                                                                                                                 |
|                                                |                                                                                                                                                                                                         |                                                                                                                                                                                                             |

| Island   GREEN   POWER     Key   Order Limits   Sheet Index   Scheduled Monument                                                                                                                                                                                                | Lappo                                                                                                                                 |
|---------------------------------------------------------------------------------------------------------------------------------------------------------------------------------------------------------------------------------------------------------------------------------|---------------------------------------------------------------------------------------------------------------------------------------|
| <ul> <li>Lincolnshire HER (point)</li> <li>Building</li> <li>Monument</li> <li>Building</li> <li>Monument</li> <li>County Boundary</li> </ul>                                                                                                                                   |                                                                                                                                       |
|                                                                                                                                                                                                                                                                                 |                                                                                                                                       |
| Note:<br>Full details of the Historic Environmental Reco<br>be found in the gazetteers within the Desk Ba<br>Appendix 13.1 of the Environmental Statemer<br>England's National Heritage List for England a<br>Statement included in Appendix 13.5 of the Environmental Statemer | sed Assessment (DBA) which are included in<br>t (ES), and the designated assets on Historic<br>re discussed in detail in the Heritage |
| Statement included in Appendix 13.3 of the E                                                                                                                                                                                                                                    |                                                                                                                                       |
|                                                                                                                                                                                                                                                                                 |                                                                                                                                       |
|                                                                                                                                                                                                                                                                                 |                                                                                                                                       |
| <b>Layers:</b> Historic England, 2022; Nottinghamshire County Council, 202<br><b>Base map:</b> Reproduced from Ordnance Survey digital map data © Cr                                                                                                                            | 2; Lincolnshire County Council, 2022; Lanpro, 2022; IGP, 2022<br>own copyright 2021. All rights reserved. License number 0100031673   |
| 0 100 20<br>L I I I I I I I I I I<br>Scale: 1:2,500@ A0                                                                                                                                                                                                                         | 0 Metres                                                                                                                              |
| APFP Regulation: 5(2)(m)<br>Ref: P2981_LPR_ZZ_ON_DR_Z_0121                                                                                                                                                                                                                      | Application Doc No. C2.10<br>Date: 11/01/2023                                                                                         |
| Drawn by: AZ                                                                                                                                                                                                                                                                    | Checked by: ID                                                                                                                        |
| Features of Hist<br>Sheet                                                                                                                                                                                                                                                       | and Non-statutory<br>oric Environment<br>13 of 19<br>LAR PROJECT                                                                      |