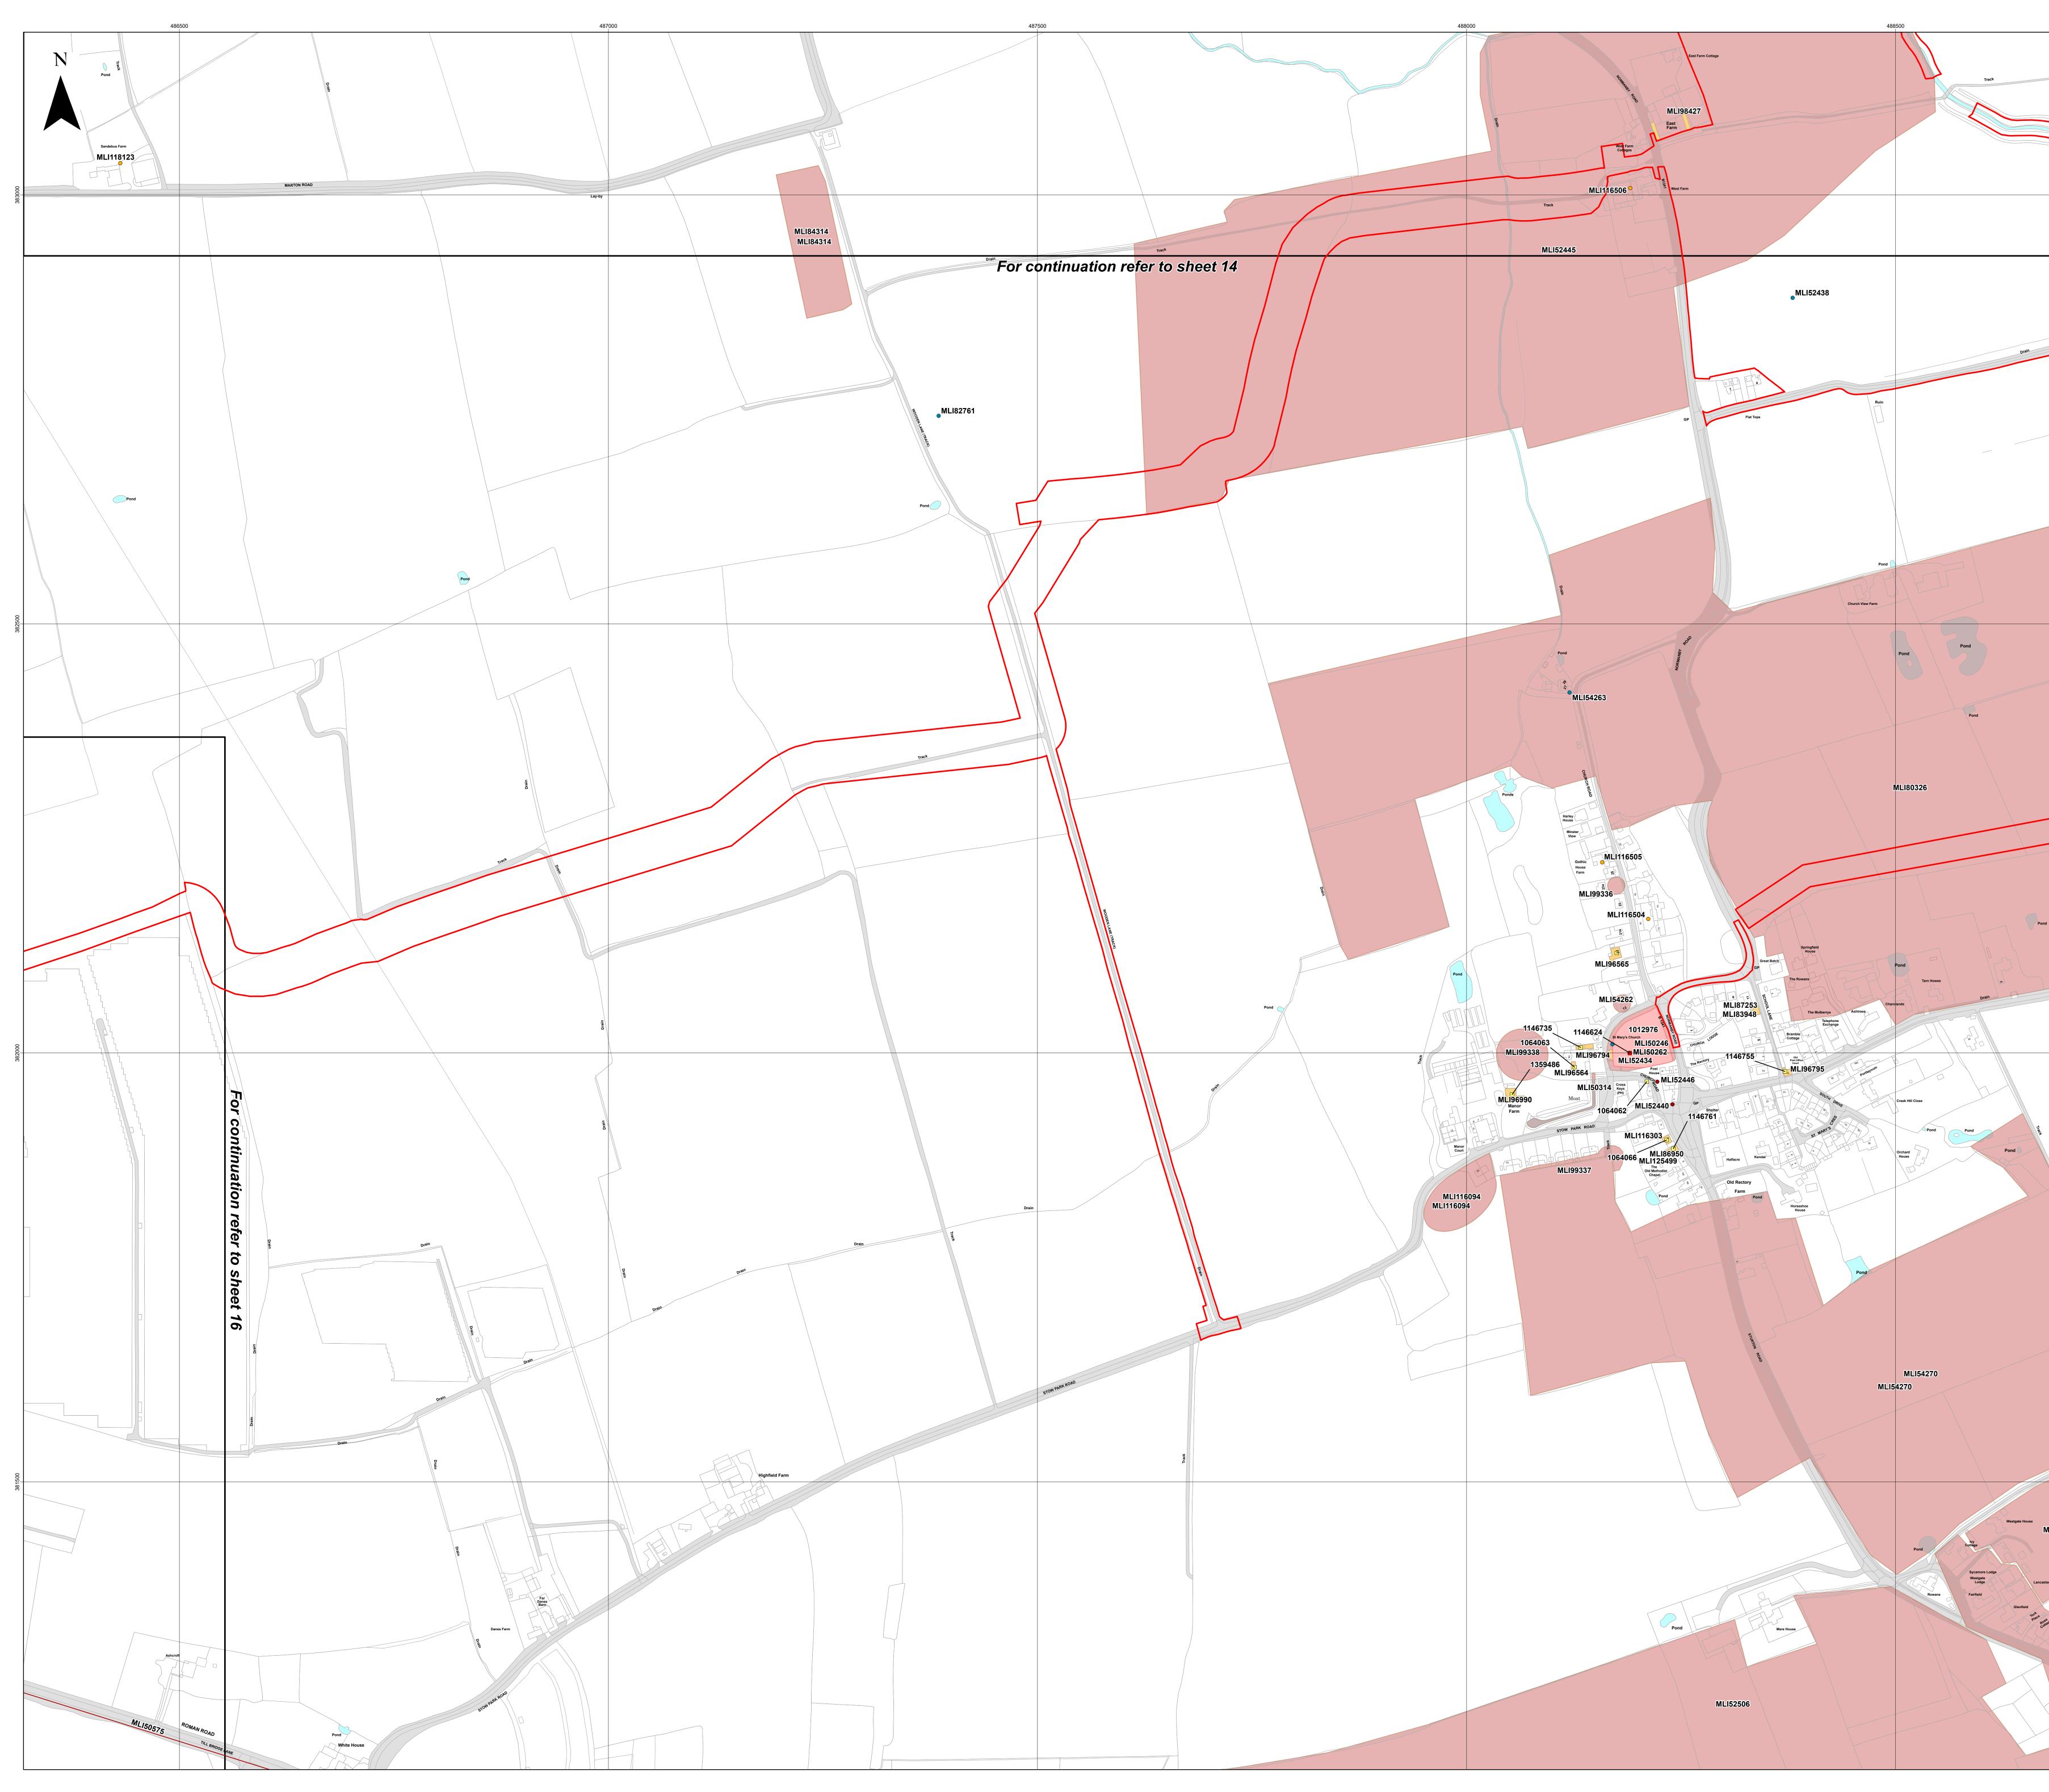

|                | Island<br>GREEN<br>POWER                                                                                                                 | <b>Lanpro»</b>                                                                                                                                                                                               |
|----------------|------------------------------------------------------------------------------------------------------------------------------------------|--------------------------------------------------------------------------------------------------------------------------------------------------------------------------------------------------------------|
|                | Key Corder Limits Corder Limits Sheet Index LincoInshire HER (point) Building Find Spot Monument LincoInshire HER (poly) County Boundary |                                                                                                                                                                                                              |
|                |                                                                                                                                          |                                                                                                                                                                                                              |
|                | be found in the gazetteers within the Desl                                                                                               | Record (HER) sites and monuments depicted can<br>k Based Assessment (DBA) which are included in<br>ment (ES), and the designated assets on Historic<br>and are discussed in detail in the Heritage<br>lie ES |
|                |                                                                                                                                          |                                                                                                                                                                                                              |
| Drain          |                                                                                                                                          |                                                                                                                                                                                                              |
| Pond           |                                                                                                                                          | I, 2022; Lincolnshire County Council, 2022; Lanpro, 2022; IGP, 2022<br>© Crown copyright 2021. All rights reserved. License number 0100031673                                                                |
|                | 0 100<br>L I I I I I I I<br>Scale: 1:2,500@A0                                                                                            | 200 Metres                                                                                                                                                                                                   |
| Guide Post     | APFP Regulation: 5(2)(m)                                                                                                                 | Application Doc No. C2.10                                                                                                                                                                                    |
| 1205<br>Welwyn | Ref: P2981_LPR_ZZ_ON_DR_Z_0121 Drawn by: AZ                                                                                              | Date: 11/01/2023<br>Checked by: ID                                                                                                                                                                           |
| El-Bon         | Plan of Statuto<br>Features of Hi                                                                                                        | ry and Non-statutory<br>storic Environment<br>eet 1 of 19                                                                                                                                                    |
| Issues         | COTTAM S                                                                                                                                 | OLAR PROJECT                                                                                                                                                                                                 |

- Lincolnshire HER (poly) Building
- Monument

Note: Full details of the Historic Environmental Record (HER) sites and monuments depicted can be found in the gazetteers within the Desk Based Assessment (DBA) which are included in Appendix 13.1 of the Environmental Statement (ES), and the designated assets on Historic England's National Heritage List for England are discussed in detail in the Heritage Statement included in Appendix 13.5 of the ES

Layers: Historic England, 2022; Nottinghamshire County Council, 2022; Lincolnshire County Council, 2022; Lanpro, 2022; IGP, 2022 Base map: Reproduced from Ordnance Survey digital map data © Crown copyright 2021. All rights reserved. License number 0100031673