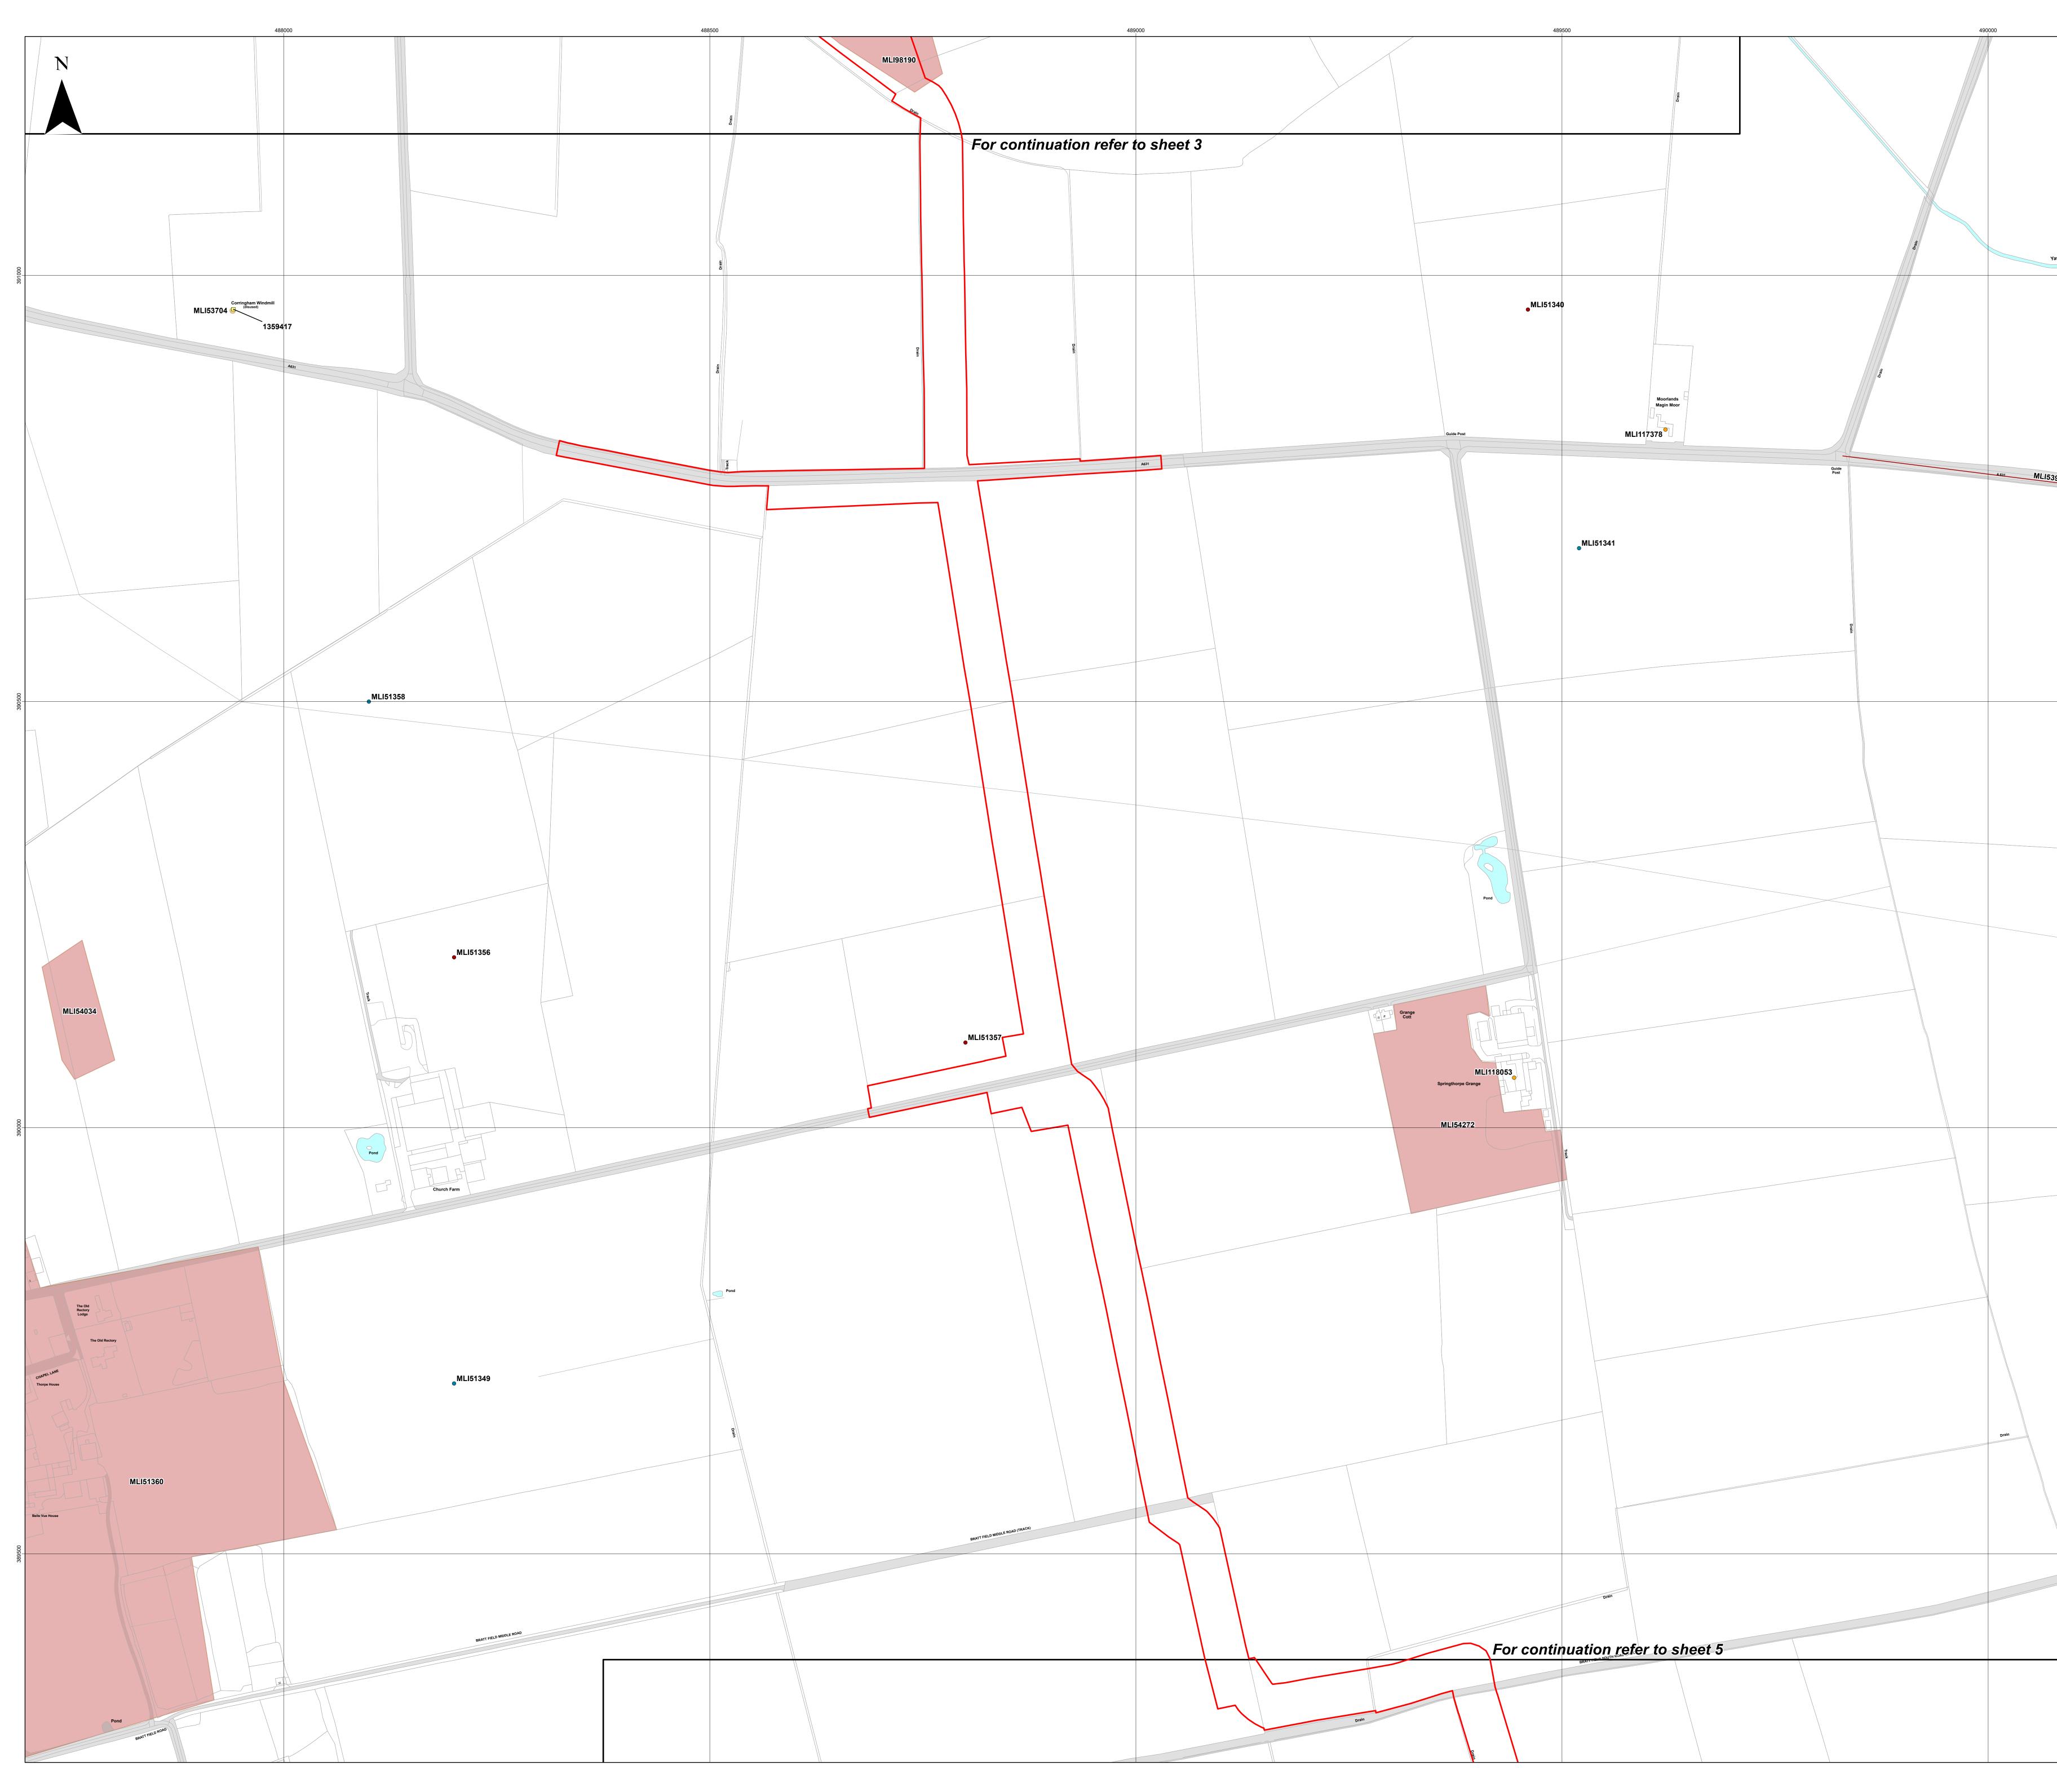

# Plan of Statutory and Non-statutory Features of Historic Environment Sheet 3 of 19

| ]              | [                                                                                                                                                                                                                                                                |                                                                                                                                       |
|----------------|------------------------------------------------------------------------------------------------------------------------------------------------------------------------------------------------------------------------------------------------------------------|---------------------------------------------------------------------------------------------------------------------------------------|
|                | Island<br>GREEN<br>POWER                                                                                                                                                                                                                                         | Lappo»                                                                                                                                |
| Yawthorpe Beck | Key Crown Content Limits Crown Content Limits Sheet Index Listed Building Grade II LincoInshire HER (point) Building Find Spot Monument LincoInshire HER (Line) Monument                                                                                         |                                                                                                                                       |
| 153954         | Lincolnshire HER (poly)<br>Building<br>Monument<br>County Boundary                                                                                                                                                                                               |                                                                                                                                       |
|                |                                                                                                                                                                                                                                                                  |                                                                                                                                       |
|                | Note:<br>Full details of the Historic Environmental Record<br>be found in the gazetteers within the Desk Base<br>Appendix 13.1 of the Environmental Statemen<br>England's National Heritage List for England ar<br>Statement included in Appendix 13.5 of the ES | sed Assessment (DBA) which are included in<br>t (ES), and the designated assets on Historic<br>re discussed in detail in the Heritage |
|                |                                                                                                                                                                                                                                                                  |                                                                                                                                       |
|                |                                                                                                                                                                                                                                                                  |                                                                                                                                       |
|                |                                                                                                                                                                                                                                                                  |                                                                                                                                       |
|                | <b>Layers:</b> Historic England, 2022; Nottinghamshire County Council, 202;<br><b>Base map:</b> Reproduced from Ordnance Survey digital map data © Cro                                                                                                           |                                                                                                                                       |
|                | 0 100 200<br>L I I I I I I I I<br>Scale: 1:2,500@A0                                                                                                                                                                                                              | ) Metres                                                                                                                              |
|                | APFP Regulation: 5(2)(m)                                                                                                                                                                                                                                         | Application Doc No. C2.10                                                                                                             |
|                | Ref: P2981_LPR_ZZ_ON_DR_Z_0121                                                                                                                                                                                                                                   | Date: 11/01/2023                                                                                                                      |
|                | Drawn by: AZ                                                                                                                                                                                                                                                     | Checked by: ID                                                                                                                        |
|                | Features of Hist                                                                                                                                                                                                                                                 | and Non-statutory<br>oric Environment<br>4 of 19                                                                                      |
|                | COTTAM SOL                                                                                                                                                                                                                                                       | AR PROJECT                                                                                                                            |

- Lincolnshire HER (poly) Building
- Monument

Note: Full details of the Historic Environmental Record (HER) sites and monuments depicted can be found in the gazetteers within the Desk Based Assessment (DBA) which are included in Appendix 13.1 of the Environmental Statement (ES), and the designated assets on Historic England's National Heritage List for England are discussed in detail in the Heritage Statement included in Appendix 13.5 of the ES